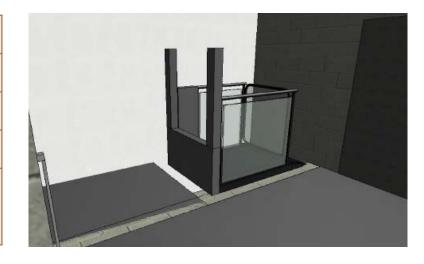

### ADA Lift Accessibility

# ADA Accessibility of Lower Level

| ADA Accesibility Cost                   |             |  |
|-----------------------------------------|-------------|--|
| Vertical Platform Lift                  | \$67,000.00 |  |
| Demolition of Elevated<br>Concrete Slab | \$300.00    |  |
| Construction of Concrete Slab           | \$140.00    |  |
| Total cost w/ 10% contingency           | \$74,500.00 |  |