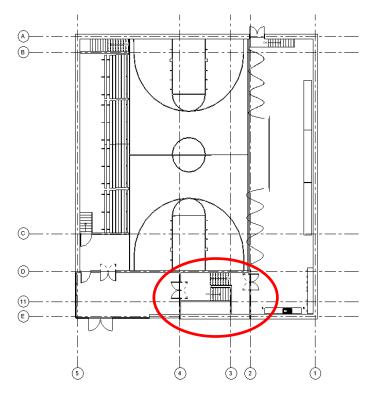

# Gym Redesign

Firm: KGM Engineering Client: Town of Essex, IA



# Mapping

Project Scope and Current Condition

Outside Design Features First Floor Design Features

Basement Design Features

Cost Estimation



# Project Scope









# **Building Details**







First Floor



# Parking Lot Design











# Exercise Equipment Addition





#### The Floor Addition







Floor System





### ADA Lift Accessibility







# Storm Shelter Design



**Existing Condition** 



#### Storm Shelter Window and Door Replacements



# **Bathroom and Wall** Design





0.75" DIAMETER REBAR **CMU Wall Elevation View** 



Ground Face Design

# Community Area Redesign







#### Locker Room Area

Initial Area





#### Floor Design

Standards/Codes/Manuals:

- **Vulcraft Steel Roof and** Floor Deck Catalog,
- ASCE 7
- 14th Edition Steel Construction Manual
- The Home Depot

Standards/Codes/Manuals:

- 2014 ICC 500/NSSA Standard for the Design and Construction of Storm Shelters,
- **Strength of Masonry Walls Under Compressive and** Transverse Loads from the **National Bureau of Standards**
- **ACI 318**

Storm Shelter Storm Shelter Details

Standards/Codes/Manuals:

- StormDefend,
- Securall
- **ADA Compliant Res