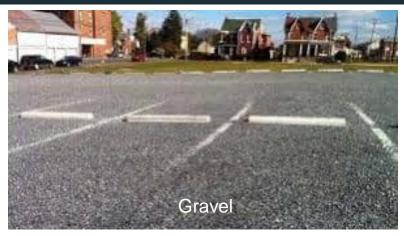

# Parking Lot Design

# Parking Lot Cost

Gravel \$8,000.00

100 YR Storm Runoff 0.622 cfs Asphalt \$54,250.00

100 YR Storm Runoff 1.081 cfs Concrete \$83,400.00

100 YR Storm Runoff 1.081 cfs Pervious Brick \$175,000.00

100 YR Storm Runoff 0.386 cfs