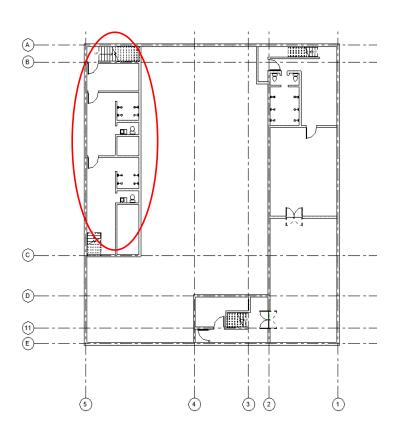

# Storm Shelter Design

**Existing Condition** 

#### Storm Shelter Window and Door Replacements

# **Bathroom and Wall** Design

0.75" DIAMETER REBAR **CMU Wall Elevation View** 

Ground Face Design