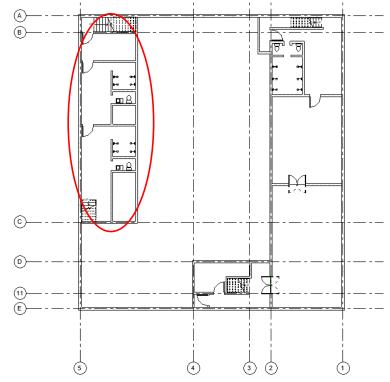

# **Bathroom and Wall** Design

0.75" DIAMETER REBAR **CMU Wall Elevation View** 

Ground Face Design

# Community Area Redesign

#### Locker Room Area

Initial Area