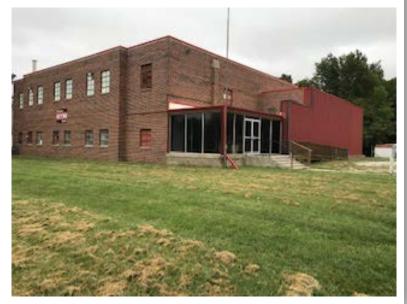

|
|-------------------------------|-------------|
| Demolition                    | \$3,700.00  |
| Replacements                  | \$28,500.00 |
| Total cost w/ 10% contingency | \$35,200.00 |



# Parking Lot Cost

Gravel \$8,000.00



100 YR Storm Runoff 0.622 cfs Asphalt \$54,250.00



100 YR Storm Runoff 1.081 cfs Concrete \$83,400.00



100 YR Storm Runoff 1.081 cfs Pervious Brick \$175,000.00



100 YR Storm Runoff 0.386 cfs

# **Project Total Estimated Cost**

| Storm Shelter          | \$55,500.00 |
|------------------------|-------------|
| Vertical Lift          | \$74,500.00 |
| Kitchen Renovation     | \$13,100.00 |
| Fitness Area           | \$37,200.00 |
| Locker Room Renovation | \$35,200.00 |
| Parking Lot Upgrade    | \$8,000.00  |

\$223,500.00



# Questions?