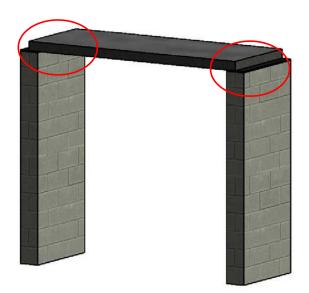

# **Bathroom and Wall** Design

0.75" DIAMETER REBAR **CMU Wall Elevation View** 

Ground Face Design