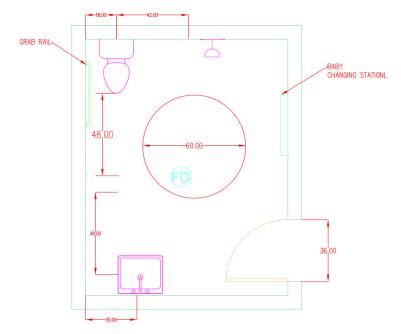

# **Bathroom and Wall** Design

0.75" DIAMETER REBAR **CMU Wall Elevation View** 

Ground Face Design