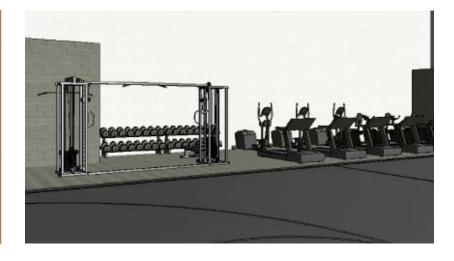

# Exercise Equipment Addition

#### Fitness Area Cost

| Fitness Area Cost             |             |  |
|-------------------------------|-------------|--|
| Bleacher Demolition           | \$4,000.00  |  |
| Floor Addition                | \$6,800.00  |  |
| Fitness Equipment             | \$16,400.00 |  |
| Netting Divider               | \$4,900.00  |  |
| Partition Wall                | \$1,700.00  |  |
| Total cost w/ 10% contingency | \$37,200.00 |  |