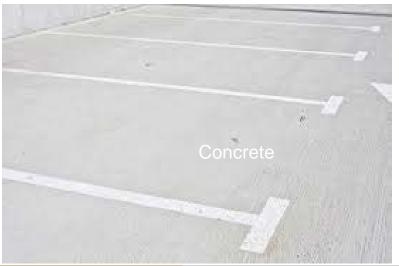

# Parking Lot Design

# Parking Lot Cost

Gravel \$8,000.00

100 YR Storm Runoff 0.622 cfs Asphalt \$54,250.00

100 YR Storm Runoff 1.081 cfs Concrete \$83,400.00

100 YR Storm Runoff 1.081 cfs Pervious Brick \$175,000.00

100 YR Storm Runoff 0.386 cfs