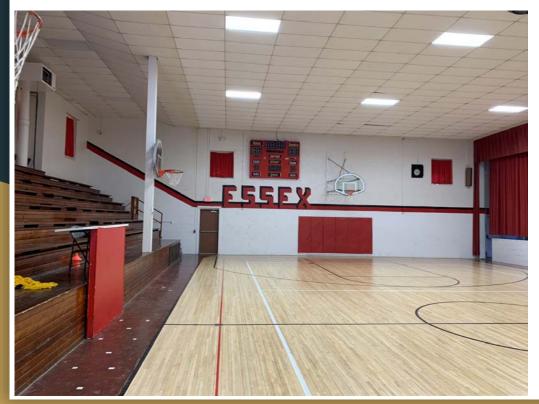

# Gym Redesign

Firm: KGM Engineering Client: Town of Essex, IA



# Mapping

Project Scope and Current Condition

Outside Design Features First Floor Design Features

Basement Design Features

Cost Estimation



# Project Scope









# **Building Details**







First Floor



# Parking Lot Design











# Exercise Equipment Addition





#### The Floor Addition







Floor System





### ADA Lift Accessibility







# Storm Shelter Design



**Existing Condition** 



#### Storm Shelter Window and Door Replacements



# **Bathroom and Wall** Design





0.75" DIAMETER REBAR **CMU Wall Elevation View** 



Ground Face Design

# Community Area Redesign







#### Locker Room Area

Initial Area





#### Floor Design

Standards/Codes/Manuals:

- **Vulcraft Steel Roof and** Floor Deck Catalog,
- ASCE 7
- 14th Edition Steel Construction Manual
- The Home Depot

Standards/Codes/Manuals:

- 2014 ICC 500/NSSA Standard for the Design and Construction of Storm Shelters,
- **Strength of Masonry Walls Under Compressive and** Transverse Loads from the **National Bureau of Standards**
- **ACI 318**

Storm Shelter Storm Shelter D