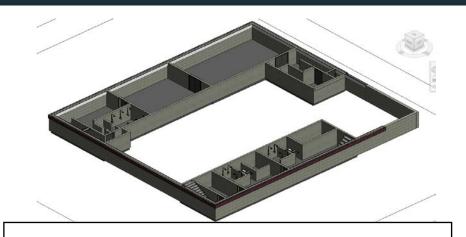

# Gym Redesign

Firm: KGM Engineering Client: Town of Essex, IA



# Mapping

Project Scope and Current Condition

Outside Design Features First Floor Design Features

Basement Design Features

Cost Estimation



# Project Scope









# **Building Details**







First Floor



# Parking Lot Design











# Exercise Equipment Addition





#### The Floor Addition







Floor System





### ADA Lift Accessibility







# Storm Shelter Design



**Existing Condition** 



#### Storm Shelter Window and Door Replacements



# **Bathroom and Wall** Design





0.75" DIAMETER REBAR **CMU Wall Elevation View** 



Ground Face Design

# Community Area Redesign







#### Locker Room Area

Initial Area





#### Floor Design

Standards/Codes/Manuals:

- **Vulcraft Steel Roof and** Floor Deck Catalog,
- ASCE 7
- 14th Edition Steel Construction Manual
- The Home Depot

Standards/Codes/Manuals:

- 2014 ICC 500/NSSA Standard for the Design and Construction of Storm Shelters,
- **Strength of Masonry Walls Under Compressive and** Transverse Loads from the **National Bureau of Standards**
- **ACI 318**

Storm Shelter Storm Shelter Details

Standards/Codes/Manuals:

- StormDefend,
- Securall
- **ADA Compliant Restrooms**
- **IBC**



Models/Floor Plans/Detail Designs: Revit and AutoCAD





**AUTOCAD®** 

Calculations produced On: Mathcad









#### Storm Shelter Cost

| Storm Shelter Cost               |             |  |
|------------------------------