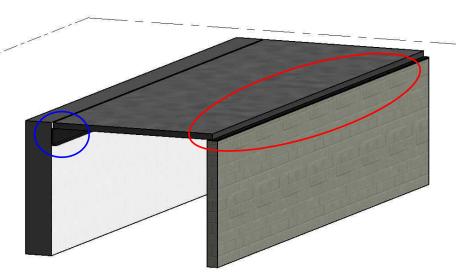

# **Bathroom and Wall** Design

0.75" DIAMETER REBAR **CMU Wall Elevation View** 

Ground Face Design