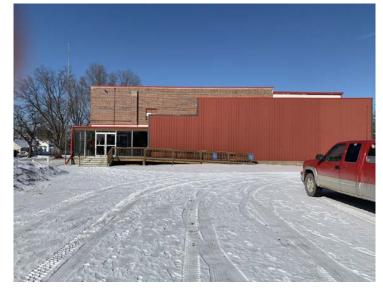

# Gym Redesign

Firm: KGM Engineering Client: Town of Essex, IA



# Mapping

Project Scope and Current Condition

Outside Design Features First Floor Design Features

Basement Design Features

Cost Estimation



# Project Scope









# **Building Details**







First Floor



# Parking Lot Design











# Exercise Equipment Addition





#### The Floor Addition







Floor System





### ADA Lift Accessibility







# Storm Shelter Design



**Existing Condition** 



#### Storm Shelter Window and Door Replacements



# **Bathroom and Wall** Design





0.75" DIAMETER REBAR **CMU Wall Elevation View** 



Ground Face Design

# Community Area Redesign







#### Locker Room Area

Initial Area





#### Floor Design

Standards/Codes/Manuals:

- **Vulcraft Steel Roof and** Floor Deck Catalog,
- ASCE 7
- 14th Edition Steel Construction Manual
- The Home Depot

Standards/Codes/Manuals:

- 2014 ICC 500/NSSA Standard for the Design and Construction of Storm Shelters,
- **Strength of Masonry Walls Under Compressive and** Transverse Loads from