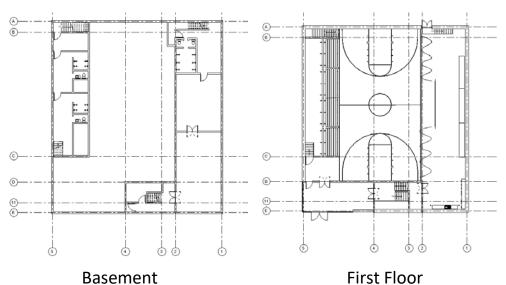

# **Building Details**

First Floor

#### Locker Room Area

Initial Area

#### Floor Design

Standards/Codes/Manuals:

- **Vulcraft Steel Roof and** Floor Deck Catalog,
- ASCE 7
- 14th Edition Steel Construction Manual
- The Home Depot

Standards/Codes/Manuals:

- 2014 ICC 500/NSSA Standard for the Design and Construction of Storm Shelters,
- **Strength of Masonry Walls Under Compressive and** Transverse Loads from the **National Bureau of Standards**
- **ACI 318**