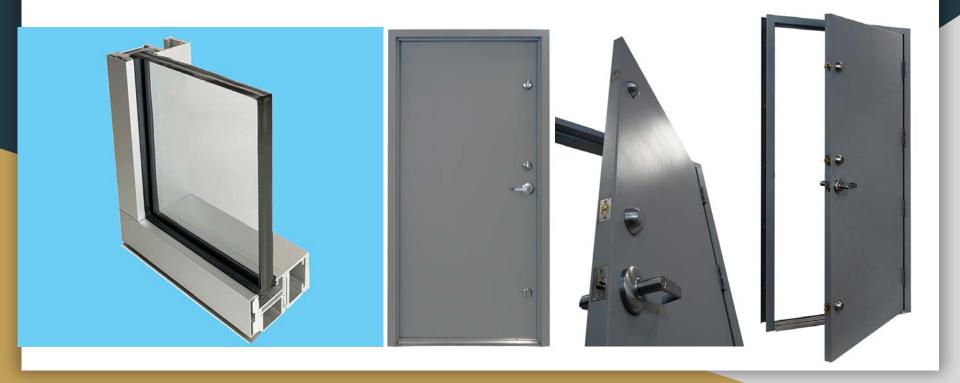

# Gym Redesign

Firm: KGM Engineering Client: Town of Essex, IA



# Mapping

Project Scope and Current Condition

Outside Design Features First Floor Design Features

Basement Design Features

Cost Estimation



# Project Scope









# **Building Details**







First Floor



# Parking Lot Design











# Exercise Equipment Addition





#### The Floor Addition







Floor System





### ADA Lift Accessibility







# Storm Shelter Design



**Existing Condition** 



#### Storm Shelter Window and Door Replacements



# **Bathroom and Wall** Design





0.75" DIAMETER REBAR **CMU Wall Elevation View** 



Ground Face Design

# Community Area Redesign







#### Locker Room Area

Initial Area





#### Floor Design

Standards/Codes/Manuals:

- **Vulcraft Steel Roof and** Floor Deck Catalog,
- ASCE 7
- 14th Edition Steel Construction Manual
- The Home Depot

Standards/Codes/Manuals:

- 2014 ICC 500/NSSA Standard for the Design and Construction of Storm Shelters,
- **Strength of Masonry Walls Under Compressive and** Transverse Loads from the **National Bureau of Standards**
- **ACI 318**

Storm Shelter Storm Shelter Details

Standards/Codes/Manuals:

- StormDefend,
- Securall
- **ADA Compliant Restrooms**
- **IBC**



Models/Floor Plans/Detail Designs: Revit and AutoCAD





**AUTOCAD®** 

Calculations