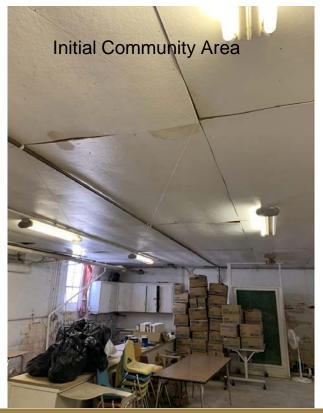

# Gym Redesign

Firm: KGM Engineering Client: Town of Essex, IA



# Mapping

Project Scope and Current Condition

Outside Design Features First Floor Design Features

Basement Design Features

Cost Estimation



# Project Scope









# **Building Details**







First Floor



# Parking Lot Design











# Exercise Equipment Addition





#### The Floor Addition







Floor System





### ADA Lift Accessibility







# Storm Shelter Design



**Existing Condition** 



#### Storm Shelter Window and Door Replacements



# **Bathroom and Wall** Design





0.75" DIAMETER REBAR **CMU Wall Elevation View** 



Ground Face Design

# Community Area Redesign







#### Locker Room Area

Initial Area





#### Floor Design

Standards/Codes/Manuals:

- **Vulcraft Steel Roof and** Floor Deck Catalog,
- ASCE 7
- 14th Edition Steel Construction Manual
- The Home Depot

Standards/Codes/Manuals:

- 2014 ICC 500/NSSA Standard for the Design and Construction of Storm Shelters,
- **Strength of Masonry Walls Under Compressive and** Transverse Loads from the **National Bureau of Standards**
- **ACI 318**

Storm Shelter Storm Shelter Details

Standards/Codes/Manuals:

- StormDefend,
- Securall
- **ADA Compliant Restrooms**
- **IBC**



Models/Floor Plans/Detail Designs: Revit and AutoCAD





**AUTOCAD®** 

Calculations produced On: Mathcad









#### Storm Shelter Cost

| Storm Shelter Cost               |             |  |
|----------------------------