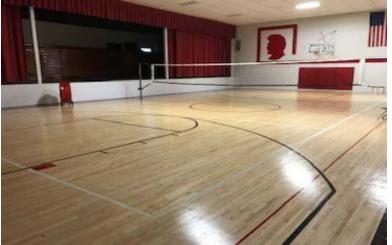

# Gym Redesign

Firm: KGM Engineering Client: Town of Essex, IA



# Mapping

Project Scope and Current Condition

Outside Design Features First Floor Design Features

Basement Design Features

Cost Estimation



# Project Scope









# **Building Details**







First Floor



# Parking Lot Design











# Exercise Equipment Addition





#### The Floor Addition







Floor System





### ADA Lift Accessibility







# Storm Shelter Design



**Existing Condition** 



#### Storm Shelter Window and Door Replacements



# **Bathroom and Wall** Design





0.75" DIAMETER REBAR **CMU Wall Elevation View** 



Ground Face Design

# Community Area Redesign







#### Locker Room Area

Initial Area





#### Floor Design

Standards/Codes/Manuals:

- **Vulcraft Steel Roof and** Floor Deck Catalog,
- ASCE 7
- 14th Edition Steel Construction Manual
- The Home Depot

Standards/Codes/Manuals:

- 2014 ICC 500/NSSA Standard for the Design and Construction of Storm Shelters,
- **Strength of Masonry Walls Under Compressi