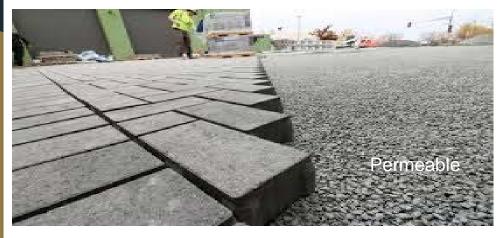

# Parking Lot Design

# Parking Lot Cost

Gravel \$8,000.00

100 YR Storm Runoff 0.622 cfs Asphalt \$54,250.00

100 YR Storm Runoff 1.081 cfs Concrete \$83,400.00

100 YR Storm Runoff 1.081 cfs Pervious Brick \$175,000.00

100 YR Storm Runoff 0.386 cfs