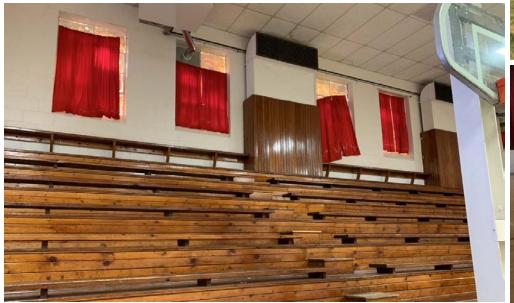

# Gym Redesign

Firm: KGM Engineering Client: Town of Essex, IA



# Mapping

Project Scope and Current Condition

Outside Design Features First Floor Design Features

Basement Design Features

Cost Estimation



# Project Scope









# **Building Details**







First Floor



# Parking Lot Design











# Exercise Equipment Addition





#### The Floor Addition







Floor System





### ADA Lift Accessibility







# Storm Shelter Design



**Existing Condition** 



#### Storm Shelter Window and Door Replacements



# **Bathroom and Wall** Design





0.75" DIAMETER REBAR **CMU Wall Elevation View** 



Ground Face Design

# Community Area Redesign







#### Locker Room Area

Initial Area





#### Floor Design

Standards/Codes/Manuals:

- **Vulcraft Steel Roof and** Floor Deck Catalog,
- ASCE 7
- 14th Edition Steel Construction Manual
- The Home Depot

Standards/Codes/Manuals:

- 2014 ICC 500/NSSA Standard for the Design and Construction of Storm Shelters,
- **Strength of Masonry Walls Under Compr