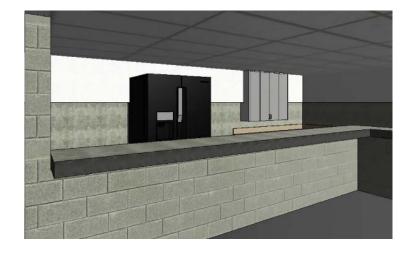

#### Locker Room Area

Initial Area

#### Locker Room Renovation Cost

| Locker Room Renovation Cost   |             |
|-------------------------------|-------------|
| Demolition                    | \$3,700.00  |
| Replacements                  | \$28,500.00 |
| Total cost w/ 10% contingency | \$35,200.00 |