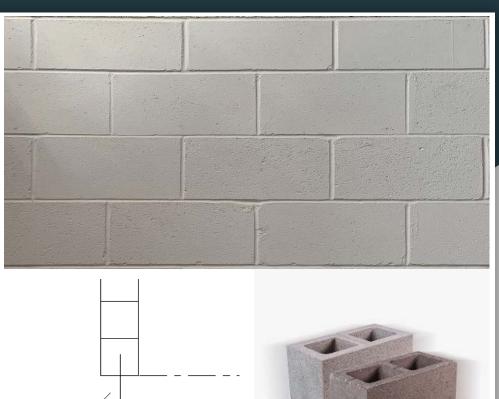

# **Bathroom and Wall** Design

0.75" DIAMETER REBAR **CMU Wall Elevation View** 

Ground Face Design