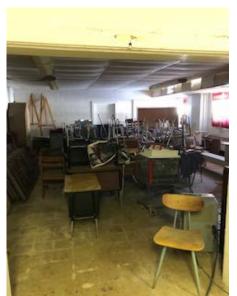

|
|-------------------------------|-------------|
| Demolition                    | \$3,700.00  |
| Replacements                  | \$28,500.00 |
| Total cost w/ 10% contingency | \$35,200.00 |



# Parking Lot Cost

Gravel \$8,000.00



100 YR Storm Runoff 0.622 cfs Asphalt \$54,250.00



100 YR Storm Runoff 1.081 cfs Concrete \$83,400.00



100 YR Storm Runoff 1.081 cfs Pervious Brick \$175,000.00



100 YR Storm Runoff 0.386 cfs

# **Project Total Estimated Cost**

| Storm Shelter          | \$55,500.00 |
|------------------------|-------------|
| Vertical Lift          | \$74,500.00 |
| Kitchen Renovation     | \$13,100.00 |
| Fitness Area           | \$37,200.00 |
| Locker Room Renovation | \$35,200.00 |
| Parking Lot Upgrade    | \$8,000.00  |

\$223,500.00



# Questions?