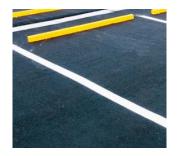

# Parking Lot Design

# Parking Lot Cost

Gravel \$8,000.00

100 YR Storm Runoff 0.622 cfs Asphalt \$54,250.00

100 YR Storm Runoff 1.081 cfs Concrete \$83,400.00

100 YR Storm Runoff 1.081 cfs Pervious Brick \$175,000.00

100 YR Storm Runoff 0.386 cfs