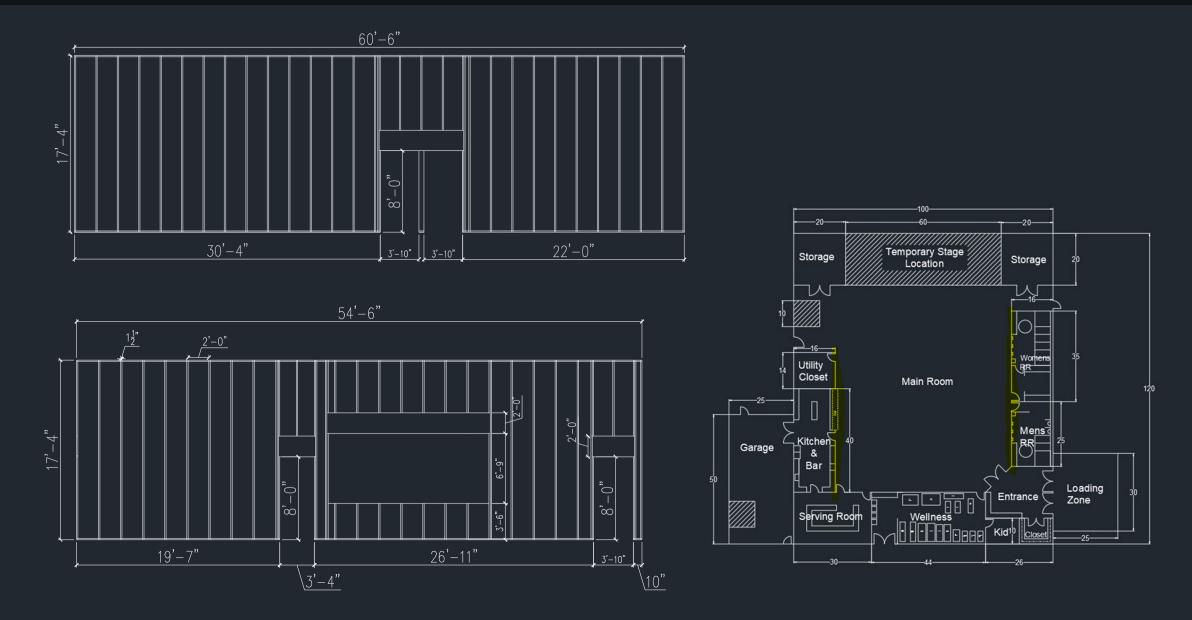

# LAKE VIEW COMMUNITY CENTER For: The City of Lake View, IA

James Wood, Caleb Shudak, Kevin Carpenter, and Beau Kramer







## SITE DEVELOPMENT

## SITE DEVELOPMENT





# CURRENT SITE DRAINAGE

#### INFILTRATION BASIN & BIOSWALE



#### INFILTRATION BASIN & BIOSWALE DETAILS







# INFILTRATION BASIN & BIOSWALE

# PARKING LOT





# FLOOR PLAN



ML IIII AL

FIL

## WELLNESS AREA

Lings Bot

·+08

Standar.

2.

54

2:

.

xot

.

· KingsBox ·

Kingslagy

KingsF

GE XOELEGUIN

•







#### SHEAR WALLS



#### INTERIOR LOAD BEARING WALLS



#### **INTERIOR WALLS**



#### GARAGE EXTENSION



#### FOUNDATIONS















#### BAR



#### KITCHEN



## SERVING/MEETING ROOM



#### WELLNESS ROOM





## COST ESTIMATE

| Final Design Cost Estimate Summary |             |              |             |  |
|------------------------------------|-------------|--------------|-------------|--|
| Item                               | Material    | Installation | Total       |  |
| Concrete                           | \$160,500   | \$164,700    | \$325,300   |  |
| Wood Framing and Structure         | \$246,600   | \$215,300    | \$461,800   |  |
| Mechanical                         | \$186,600   | \$104,500    | \$247,500   |  |
| Plumbing & Electrical              | \$98,000    | \$110,000    | \$207,900   |  |
| Finishes