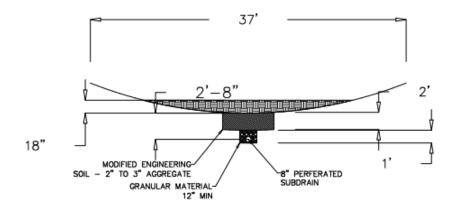

# LAKE VIEW COMMUNITY CENTER For: The City of Lake View, IA

James Wood, Caleb Shudak, Kevin Carpenter, and Beau Kramer







## SITE DEVELOPMENT

## SITE DEVELOPMENT





# CURRENT SITE DRAINAGE

#### INFILTRATION BASIN & BIOSWALE



#### INFILTRATION BASIN & BIOSWALE DETAILS







# INFILTRATION BASIN & BIOSWALE

# PARKING LOT





# FLOOR PLAN



ML IIII AL

FIL

## WELLNESS AREA

Lings Bot

·+08

Standar.

2.

54

2:

.

xot

.

· KingsBox ·

Kingslagy

KingsF

GE XOELEGUIN

•







#### SHEAR WALLS



#### INTERIOR LOAD BEARING WALLS



#### **INTERIOR WALLS**



#### GARAGE EXTENSION



#### FOUNDATIONS















#### BAR



#### KITCHEN



## SERVING/MEETING ROOM



#### WELLNESS ROOM





## COST ESTIMATE

| Final Design Cost Estimate Summary |             |              |             |  |
|------------------------------------|-------------|--------------|-------------|--|
| Item                               | Material    | Installation | Total       |  |
| Concrete                           | \$160,500   | \$164,700    | \$325,300   |  |
| Wood Frami