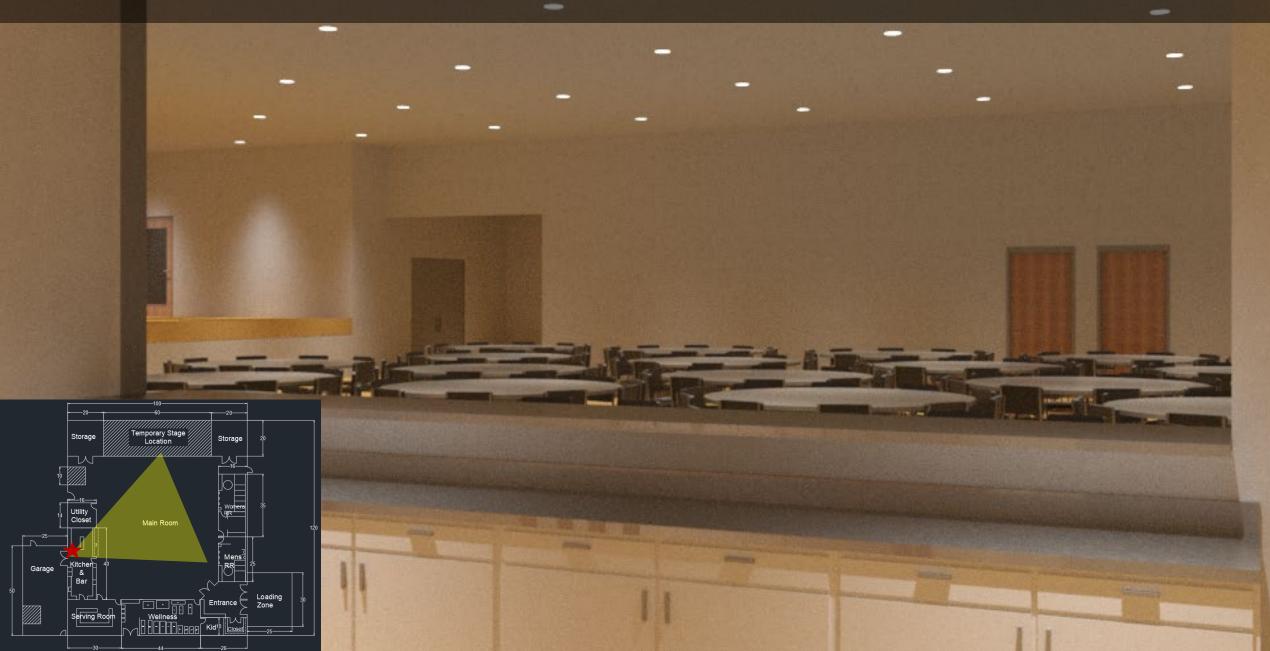

# LAKE VIEW COMMUNITY CENTER For: The City of Lake View, IA

James Wood, Caleb Shudak, Kevin Carpenter, and Beau Kramer







## SITE DEVELOPMENT

## SITE DEVELOPMENT





# CURRENT SITE DRAINAGE

#### INFILTRATION BASIN & BIOSWALE



#### INFILTRATION BASIN & BIOSWALE DETAILS







# INFILTRATION BASIN & BIOSWALE

# PARKING LOT





# FLOOR PLAN



ML IIII AL

FIL

## WELLNESS AREA

Lings Bot

·+08

Standar.

2.

54

2:

.

xot

.

· KingsBox ·

Kingslagy

KingsF

GE XOELEGUIN

•







#### SHEAR WALLS



#### INTERIOR LOAD BEARING WALLS



#### **INTERIOR WALLS**



#### GARAGE EXTENSION



#### FOUNDATIONS















#### BAR



#### KITCHEN



## SERVING/MEETING ROOM



#### WELLNESS ROOM





## COST ESTIMATE

| Final Design Cost Estimate Summary |             |              |             |  |
|------------------------------------|-------------|--------------|-------------|--|
| Item                               | Material    | Installation | Total       |  |
| Concrete                           | \$160,500   | \$164,700    | \$325,300   |  |
| Wood Framing and Structure         | \$246,600   | \$215,300    | \$461,800   |  |
| Mechanical                         | \$186,600   | \$104,500    | \$247,500   |  |
| Plumbing & Electrical              | \$98,000    | \$110,000    | \$207,900   |  |
| Finishes                           | \$55,500    | \$49,600     | \$105,000   |  |
| Parking Lot