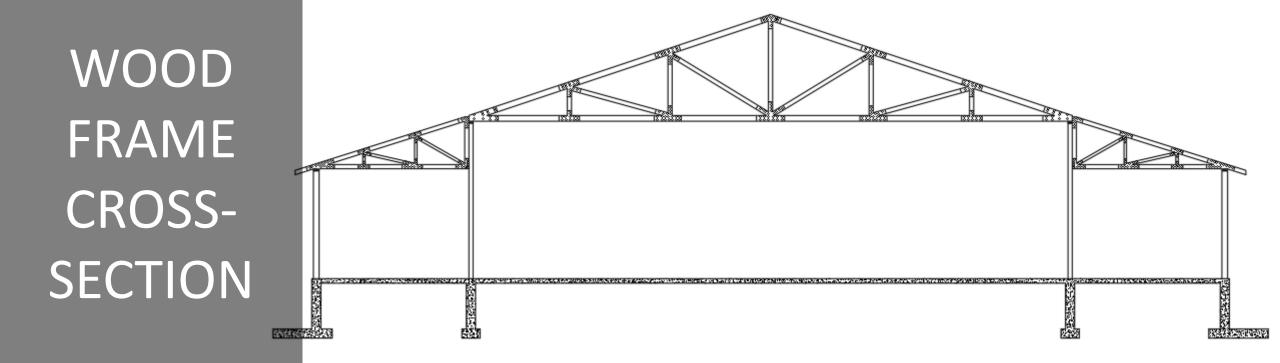

#### SHEAR WALLS

#### INTERIOR LOAD BEARING WALLS

#### **INTERIOR WALLS**

#### GARAGE EXTENSION

#### FOUNDATIONS