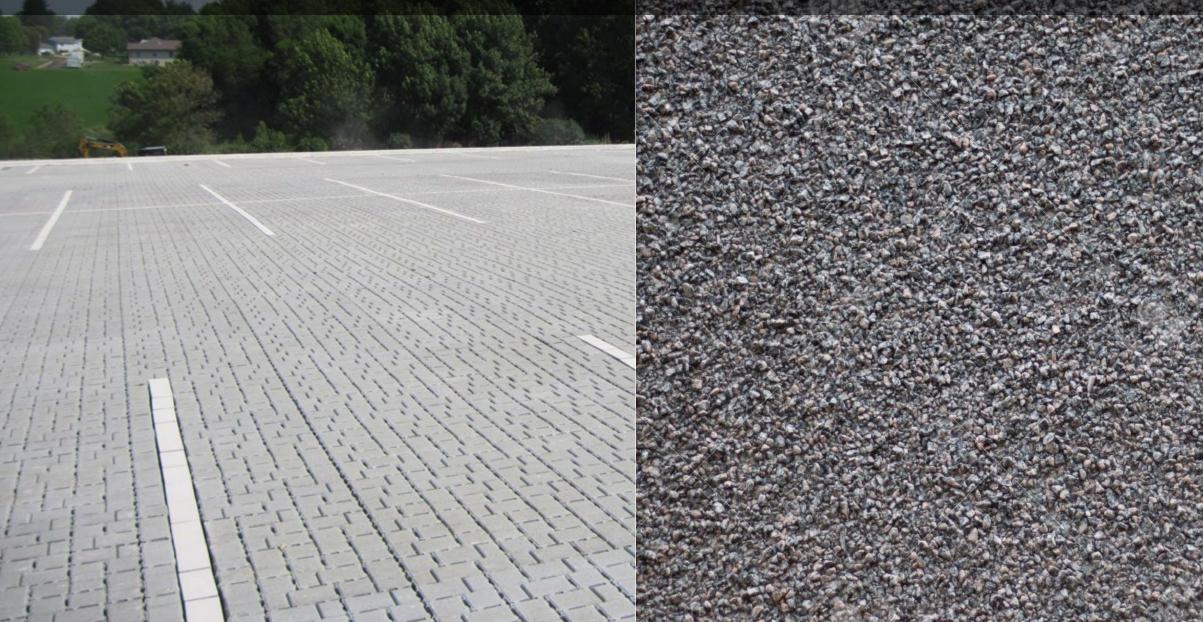

# PARKING LOT

| Parking Lot Options |           |              |           |  |
|---------------------|-----------|--------------|-----------|--|
| Item                | Material  | Installation | Total     |  |
| Gravel Lot          | \$80,000  | \$20,000     | \$100,000 |  |
| HMA                 | \$220,000 | \$80,000     | \$300,000 |  |
| Permeable Pavers    | \$350,000 | \$350,000    | \$700,000 |  |