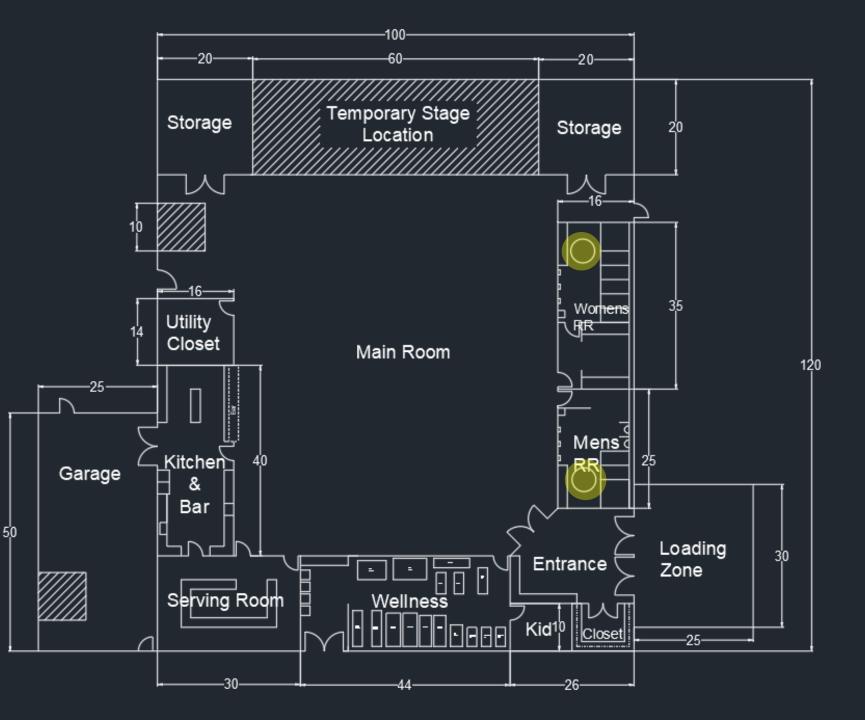

# FLOOR PLAN

ML IIII AL

FIL

## WELLNESS AREA

Lings Bot

·+08

Standar.

2.

54

2:

.

#### BAR

#### KITCHEN

## SERVING/MEETING ROOM

#### WELLNESS ROOM