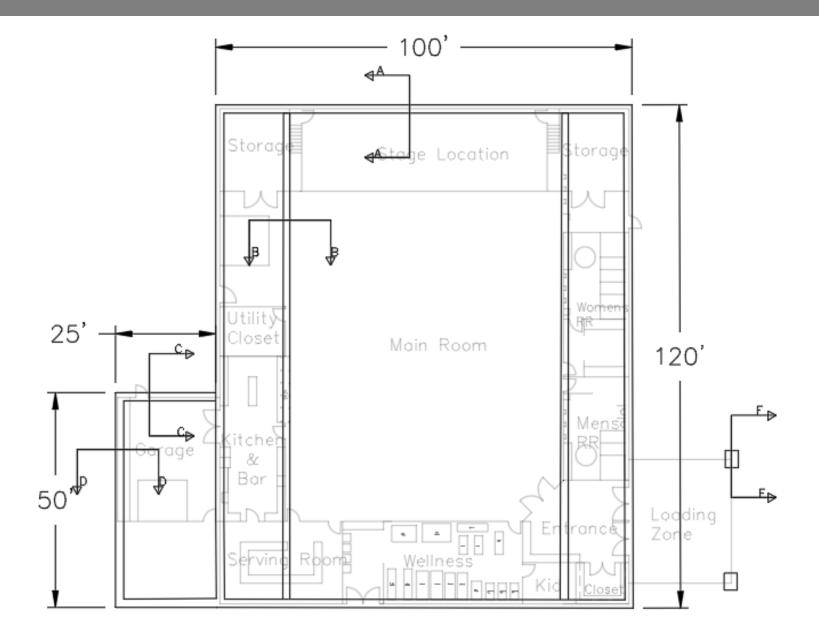

# LAKE VIEW COMMUNITY CENTER For: The City of Lake View, IA

James Wood, Caleb Shudak, Kevin Carpenter, and Beau Kramer







## SITE DEVELOPMENT

## SITE DEVELOPMENT





# CURRENT SITE DRAINAGE

#### INFILTRATION BASIN & BIOSWALE



#### INFILTRATION BASIN & BIOSWALE DETAILS







# INFILTRATION BASIN & BIOSWALE

# PARKING LOT





# FLOOR PLAN



ML IIII AL

FIL

## WELLNESS AREA

Lings Bot

·+08

Standar.

2.

54

2:

.

xot

.

· KingsBox ·

Kingslagy

KingsF

GE XOELEGUIN

•







#### SHEAR WALLS



#### INTERIOR LOAD BEARING WALLS



#### **INTERIOR WALLS**



#### GARAGE EXTENSION



#### FOUNDATIONS















#### BAR



#### KITCHEN



## SERVING/MEETING ROOM



#### WELLNESS ROOM





## COST ESTIMATE

| Final Design Cost Estimate Summary |             |              |             |  |
|------------------------------------|-------------|--------------|-------------|--|
| Item                               | Material    | Installation | Total       |  |
| Concrete                           | \$160,500   | \$164,700    | \$325,300   |  |
| Wood Framing and Structure         | \$246,600   | \$215,300    | \$461,800   |  |
| Mechanical                         | \$186,600   | \$104,500    | \$247,500   |  |
| Plumbing & Electrical              | \$98,000    | \$110,000    | \$207,900   |  |
| Finishes                           | \$55,500    | \$49,600     | \$105,000   |  |
| Parking