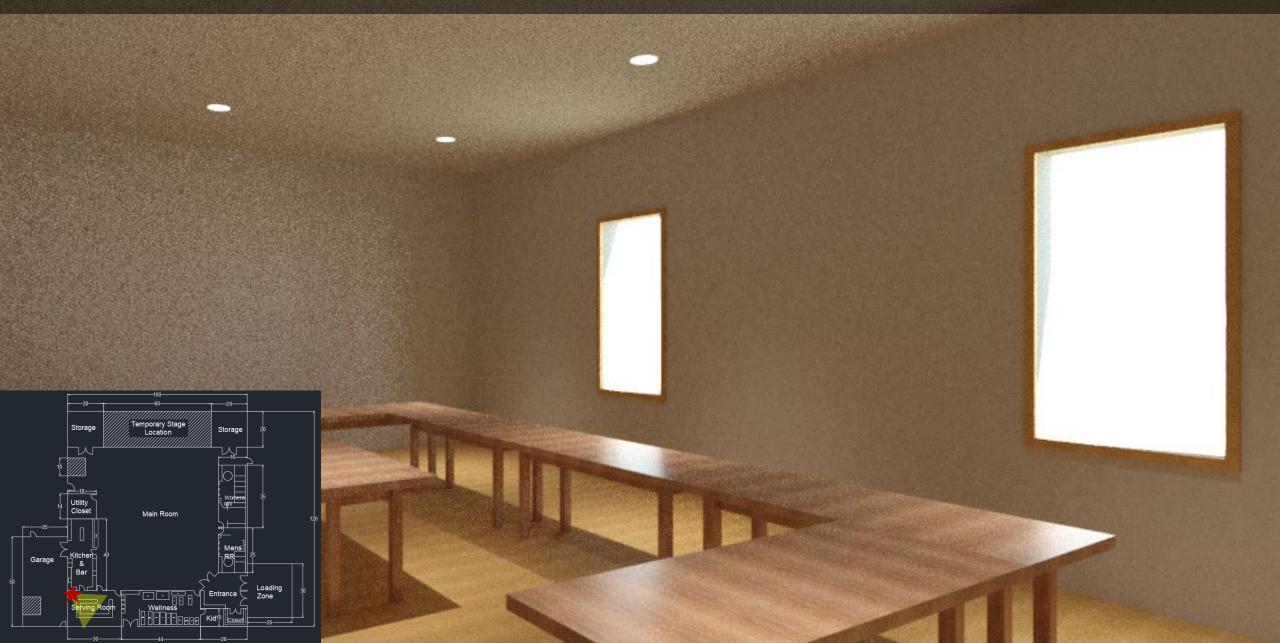

# LAKE VIEW COMMUNITY CENTER For: The City of Lake View, IA

James Wood, Caleb Shudak, Kevin Carpenter, and Beau Kramer







## SITE DEVELOPMENT

## SITE DEVELOPMENT





# CURRENT SITE DRAINAGE

#### INFILTRATION BASIN & BIOSWALE



#### INFILTRATION BASIN & BIOSWALE DETAILS







# INFILTRATION BASIN & BIOSWALE

# PARKING LOT





# FLOOR PLAN



ML IIII AL

FIL

## WELLNESS AREA

Lings Bot

·+08

Standar.

2.

54

2:

.

xot

.

· KingsBox ·

Kingslagy

KingsF

GE XOELEGUIN

•







#### SHEAR WALLS



#### INTERIOR LOAD BEARING WALLS



#### **INTERIOR WALLS**



#### GARAGE EXTENSION



#### FOUNDATIONS















#### BAR



#### KITCHEN



## SERVING/MEETING ROOM



#### WELLNESS ROOM





## COST ESTIMATE

| Final Design Cost Estimate Summary |             |              |             |  |
|------------------------------------|-------------|--------------|-------------|--|
| Item                               | Material    | Installation | Total       |  |
| Concrete                           | \$160,500   | \$164,700    | \$325,300   |  |
| Wood Framing and Structure         | \$246,600   | \$215,300    | \$461,800   |  |
| Mechanical                         | \$186,600   | \$104,500    | \$247,500   |  |
| Plumbing & Electrical              | \$98,000    | \$110,000    | \$207,900   |  |
| Finishes                           | \$55,500    | \$49,600     | \$105,000   |  |
| Parking Lot                        | \$220,000   | \$80,000     | \$300,00