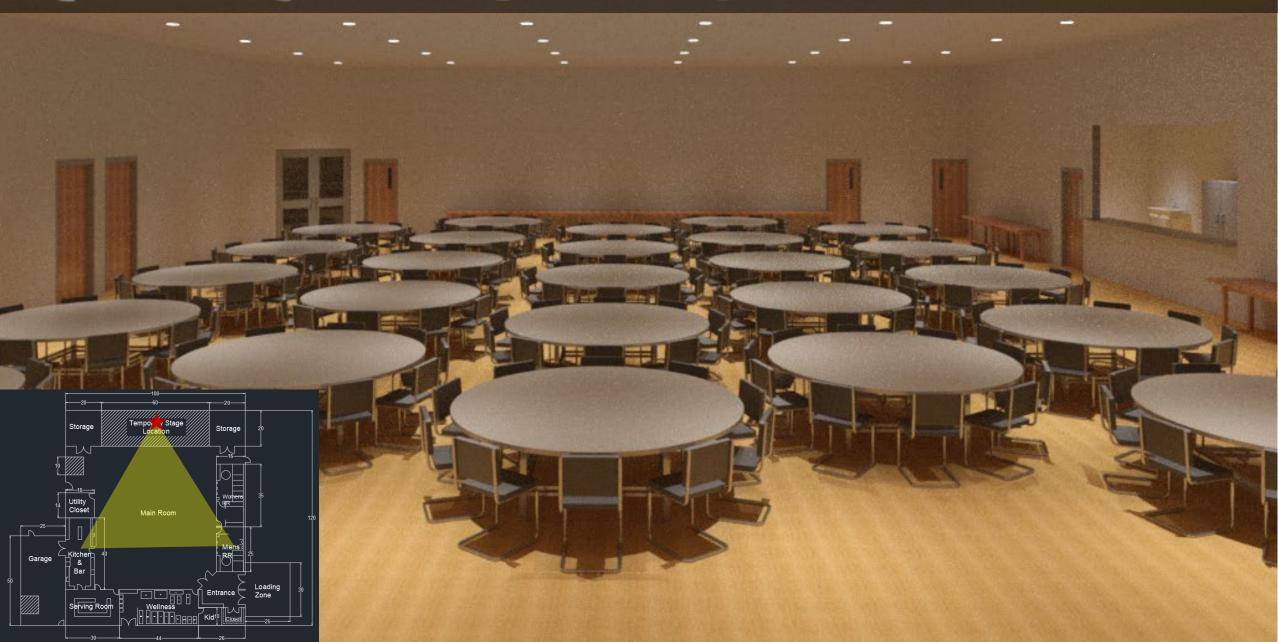

# LAKE VIEW COMMUNITY CENTER For: The City of Lake View, IA

James Wood, Caleb Shudak, Kevin Carpenter, and Beau Kramer







## SITE DEVELOPMENT

## SITE DEVELOPMENT





# CURRENT SITE DRAINAGE

#### INFILTRATION BASIN & BIOSWALE



#### INFILTRATION BASIN & BIOSWALE DETAILS







# INFILTRATION BASIN & BIOSWALE

# PARKING LOT





# FLOOR PLAN



ML IIII AL

FIL

## WELLNESS AREA

Lings Bot

·+08

Standar.

2.

54

2:

.

xot

.

· KingsBox ·

Kingslagy

KingsF

GE XOELEGUIN

•







#### SHEAR WALLS



#### INTERIOR LOAD BEARING WALLS



#### **INTERIOR WALLS**



#### GARAGE EXTENSION



#### FOUNDATIONS















#### BAR



#### KITCHEN



## SERVING/MEETING ROOM



#### WELLNESS ROOM





## COST ESTIMATE

| Final Design Cost Estimate Summary |             |              |             |  |
|------------------------------------|-------------|--------------|-------------|--|
| Item                               | Material    | Installation | Total       |  |
| Concrete                           | \$160,500   | \$164,700    | \$325,300   |  |
| Wood Framing and Structure         | \$246,600   | \$215,300    | \$461,800   |  |
| Mechanical                         | \$186,600   | \$104,500    | \$247,500   |  |
| Plumbing & Electrical              | \$98,000    | \$110,000    | \$207,900   |  |
| Finishes                           | \$55,500    | \$49,600     | \$105,000   |  |
| Parking Lot