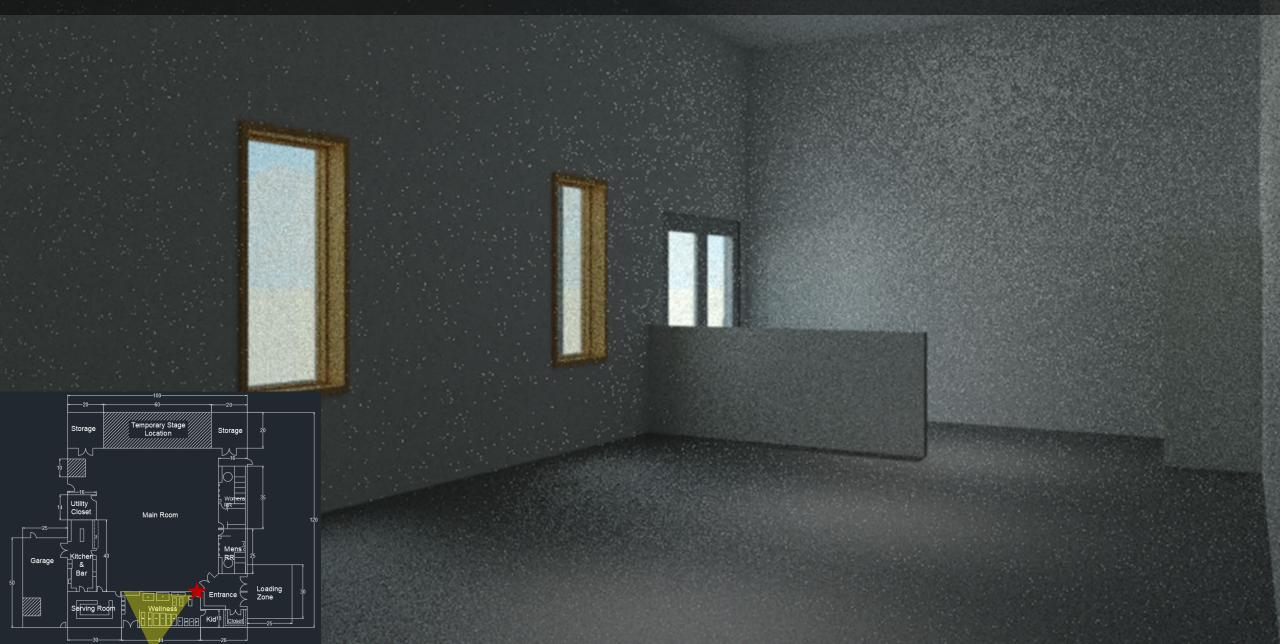

# LAKE VIEW COMMUNITY CENTER For: The City of Lake View, IA

James Wood, Caleb Shudak, Kevin Carpenter, and Beau Kramer







## SITE DEVELOPMENT

## SITE DEVELOPMENT





# CURRENT SITE DRAINAGE

#### INFILTRATION BASIN & BIOSWALE



#### INFILTRATION BASIN & BIOSWALE DETAILS







# INFILTRATION BASIN & BIOSWALE

# PARKING LOT





# FLOOR PLAN



ML IIII AL

FIL

## WELLNESS AREA

Lings Bot

·+08

Standar.

2.

54

2:

.

xot

.

· KingsBox ·

Kingslagy

KingsF

GE XOELEGUIN

•







#### SHEAR WALLS



#### INTERIOR LOAD BEARING WALLS



#### **INTERIOR WALLS**



#### GARAGE EXTENSION



#### FOUNDATIONS















#### BAR



#### KITCHEN



## SERVING/MEETING ROOM



#### WELLNESS ROOM





## COST ESTIMATE

| Final Design Cost Estimate Summary |             |              |             |  |
|------------------------------------|-------------|--------------|-------------|--|
| Item                               | Material    | Installation | Total       |  |
| Concrete                           | \$160,500   | \$164,700    | \$325,300   |  |
| Wood Framing and Structure         | \$246,600   | \$215,300    | \$461,800   |  |
| Mechanical                         | \$186,600   | \$104,500    | \$247,500   |  |
| Plumbing & Electrical              | \$98,000    | \$110,000    | \$207,900   |  |
| Finishes                           | \$55,500    | \$49,600     | \$105,000   |  |
| Parking Lot                        | \$220,000   | \$80,000     | \$300,000   |  |
| Green Desig