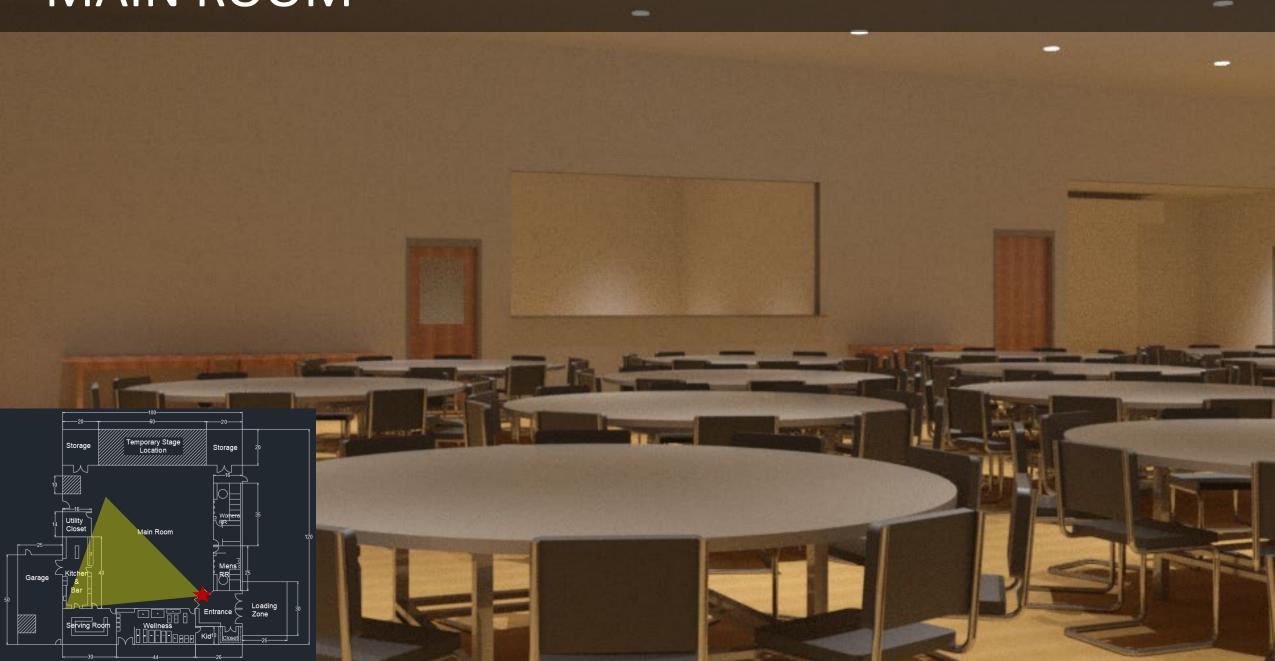

# LAKE VIEW COMMUNITY CENTER For: The City of Lake View, IA

James Wood, Caleb Shudak, Kevin Carpenter, and Beau Kramer







## SITE DEVELOPMENT

## SITE DEVELOPMENT





# CURRENT SITE DRAINAGE

#### INFILTRATION BASIN & BIOSWALE



#### INFILTRATION BASIN & BIOSWALE DETAILS







# INFILTRATION BASIN & BIOSWALE

# PARKING LOT





# FLOOR PLAN



ML IIII AL

FIL

## WELLNESS AREA

Lings Bot

·+08

Standar.

2.

54

2:

.

xot

.

· KingsBox ·

Kingslagy

KingsF

GE XOELEGUIN

•







#### SHEAR WALLS



#### INTERIOR LOAD BEARING WALLS



#### **INTERIOR WALLS**



#### GARAGE EXTENSION



#### FOUNDATIONS















#### BAR



#### KITCHEN



## SERVING/MEETING ROOM



#### WELLNESS ROOM





## COST ESTIMATE

| Final Design Cost Estimate Summary |             |              |             |  |
|------------------------------------|-------------|--------------|-------------|--|
| Item                               | Material    | Installation | Total       |  |
| Concrete                           | \$160,500   | \$164,700    | \$325,300   |  |
| Wood Framing and Structure         | \$246,600   | \$215,300    | \$461,800   |  |
| Mechanical                         | \$186,600   | \$104,500    | \$247,500   |  |
| Plumbing & Electrical              | \$98,000    | \$110,000    | \$207,900   |  |
| Finishes                           | \$55,500    | \$49,600     | \$105,000   |  |
| Parking Lot