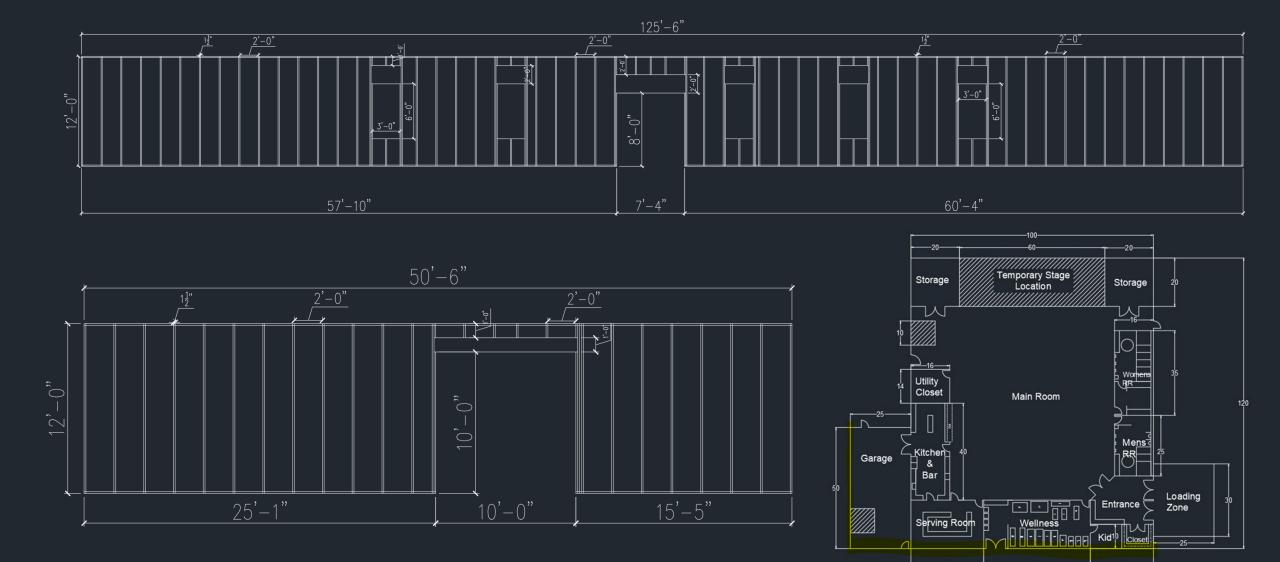

# FLOOR PLAN

ML IIII AL

FIL

#### BAR

#### KITCHEN

## SERVING/MEETING ROOM

#### WELLNESS ROOM