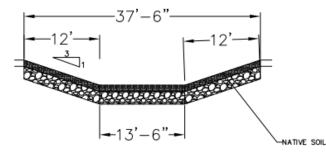

# LAKE VIEW COMMUNITY CENTER For: The City of Lake View, IA

James Wood, Caleb Shudak, Kevin Carpenter, and Beau Kramer







## SITE DEVELOPMENT

## SITE DEVELOPMENT





# CURRENT SITE DRAINAGE

#### INFILTRATION BASIN & BIOSWALE



#### INFILTRATION BASIN & BIOSWALE DETAILS







# INFILTRATION BASIN & BIOSWALE

# PARKING LOT





# FLOOR PLAN



ML IIII AL

FIL

## WELLNESS AREA

Lings Bot

·+08

Standar.

2.

54

2:

.

xot

.

· KingsBox ·

Kingslagy

KingsF

GE XOELEGUIN

•







#### SHEAR WALLS



#### INTERIOR LOAD BEARING WALLS



#### **INTERIOR WALLS**



#### GARAGE EXTENSION



#### FOUNDATIONS















#### BAR



#### KITCHEN



## SERVING/MEETING ROOM



#### WELLNESS ROOM





## COST ESTIMATE

| Final Design Cost Estimate Summary |             |              |             |  |
|------------------------------------|-------------|--------------|-------------|--|
| Item                               | Material    | Installation | Total       |  |
| Concrete                           | \$160,500   | \$164,700    | \$325,300   |  |
| Wood F