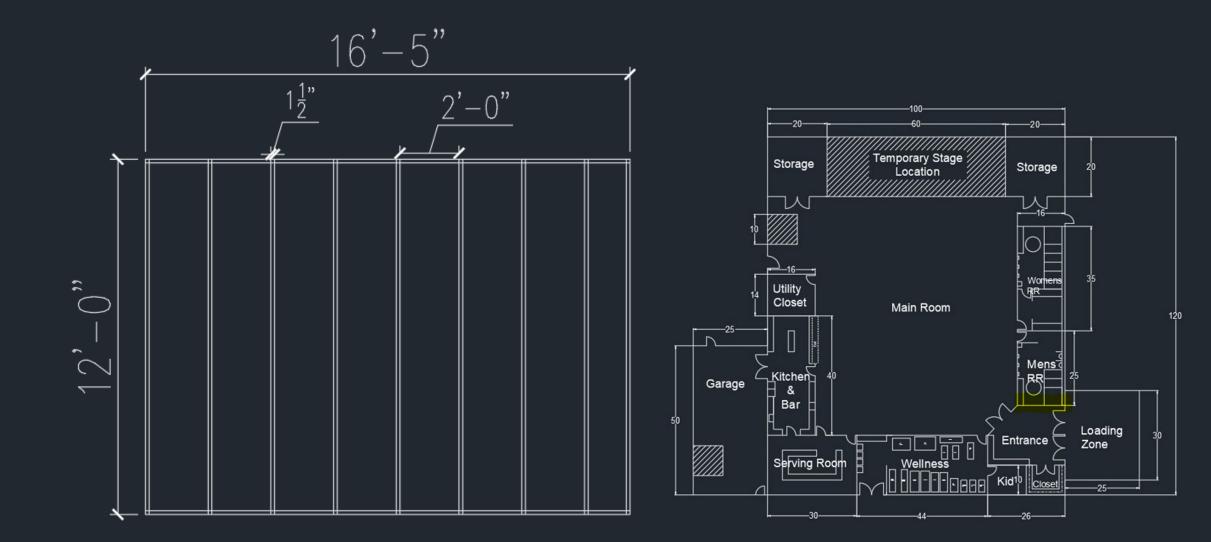

# LAKE VIEW COMMUNITY CENTER For: The City of Lake View, IA

James Wood, Caleb Shudak, Kevin Carpenter, and Beau Kramer







## SITE DEVELOPMENT

## SITE DEVELOPMENT





# CURRENT SITE DRAINAGE

#### INFILTRATION BASIN & BIOSWALE



#### INFILTRATION BASIN & BIOSWALE DETAILS







# INFILTRATION BASIN & BIOSWALE

# PARKING LOT





# FLOOR PLAN



ML IIII AL

FIL

## WELLNESS AREA

Lings Bot

·+08

Standar.

2.

54

2:

.

xot

.

· KingsBox ·

Kingslagy

KingsF

GE XOELEGUIN

•







#### SHEAR WALLS



#### INTERIOR LOAD BEARING WALLS



#### **INTERIOR WALLS**



#### GARAGE EXTENSION



#### FOUNDATIONS















#### BAR



#### KITCHEN



## SERVING/MEETING ROOM



#### WELLNESS ROOM





## COST ESTIMATE

| Final Design Cost Estimate Summary |             |              |             |  |
|------------------------------------|-------------|--------------|-------------|--|
| Item                               | Material    | Installation | Total       |  |
| Concrete                           | \$160,500   | \$164,700    | \$325,300   |  |
| Wood Framing and Structure         | \$246,600   | \$215,300    | \$461,800   |  |
| Mechanical                         | \$186,600   | \$104,500    | \$247,500   |  |
| Plumbing & Electrical              | \$98,000    | \$110,000    | \$207,900   |  |
| Finishes                           | \$55,500