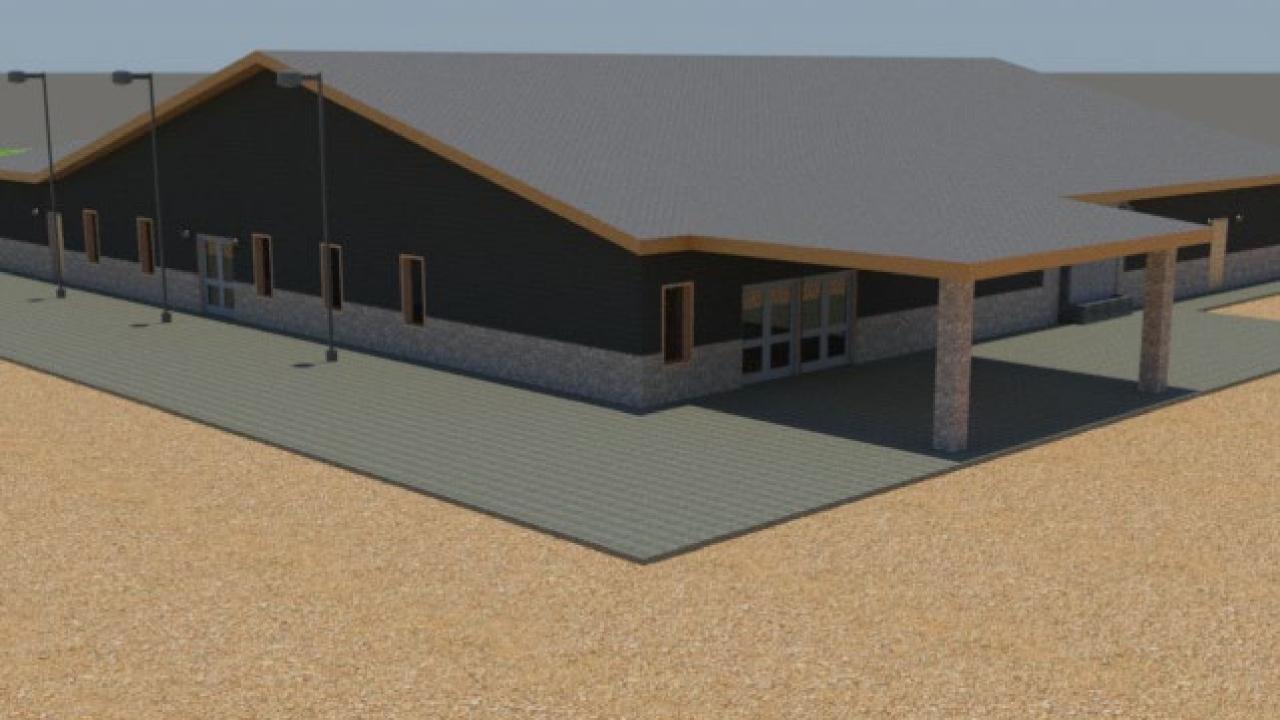

# LAKE VIEW COMMUNITY CENTER For: The City of Lake View, IA

James Wood, Caleb Shudak, Kevin Carpenter, and Beau Kramer







## SITE DEVELOPMENT

## SITE DEVELOPMENT





# CURRENT SITE DRAINAGE

#### INFILTRATION BASIN & BIOSWALE



#### INFILTRATION BASIN & BIOSWALE DETAILS







# INFILTRATION BASIN & BIOSWALE

# PARKING LOT





# FLOOR PLAN



ML IIII AL

FIL

## WELLNESS AREA

Lings Bot

·+08

Standar.

2.

54

2:

.

xot

.

· KingsBox ·

Kingslagy

KingsF

GE XOELEGUIN

•







#### SHEAR WALLS



#### INTERIOR LOAD BEARING WALLS



#### **INTERIOR WALLS**



#### GARAGE EXTENSION



#### FOUNDATIONS















#### BAR



#### KITCHEN



## SERVING/MEETING ROOM



#### WELLNESS ROOM





## COST ESTIMATE

| Final Design Cost Estimate Summary |             |              |             |  |
|------------------------------------|-------------|--------------|-------------|--|
| Item                               | Material    | Installation | Total       |  |
| Concrete                           | \$160,500   | \$164,700    | \$325,300   |  |
| Wood Framing and Structure         | \$246,600   | \$215,300    | \$461,800   |  |
| Mechanical                         | \$186,600   | \$104,500    | \$247,500   |  |
| Plumbing & Electrical              | \$98,000    | \$110,000    | \$207,900   |  |
| Finishes                           | \$55,500    | \$49,600     | \$105,000   |  |
| Parking Lot