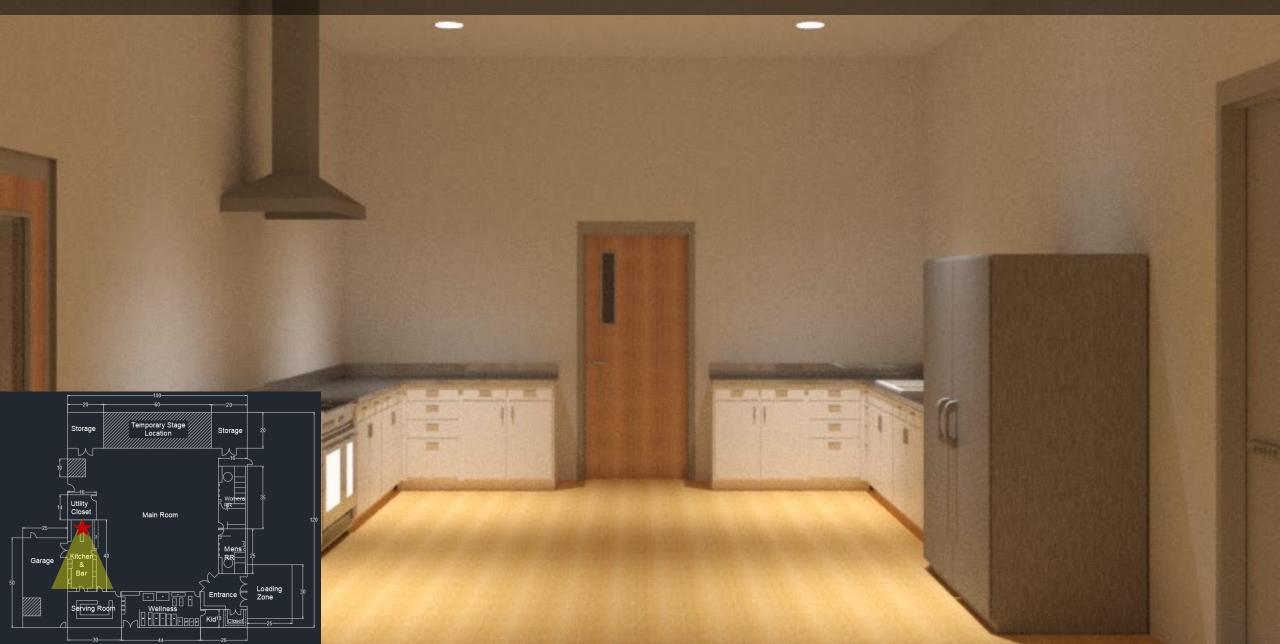

# LAKE VIEW COMMUNITY CENTER For: The City of Lake View, IA

James Wood, Caleb Shudak, Kevin Carpenter, and Beau Kramer







## SITE DEVELOPMENT

## SITE DEVELOPMENT





# CURRENT SITE DRAINAGE

#### INFILTRATION BASIN & BIOSWALE



#### INFILTRATION BASIN & BIOSWALE DETAILS







# INFILTRATION BASIN & BIOSWALE

# PARKING LOT





# FLOOR PLAN



ML IIII AL

FIL

## WELLNESS AREA

Lings Bot

·+08

Standar.

2.

54

2:

.

xot

.

· KingsBox ·

Kingslagy

KingsF

GE XOELEGUIN

•







#### SHEAR WALLS



#### INTERIOR LOAD BEARING WALLS



#### **INTERIOR WALLS**



#### GARAGE EXTENSION



#### FOUNDATIONS















#### BAR



#### KITCHEN



## SERVING/MEETING ROOM



#### WELLNESS ROOM





## COST ESTIMATE

| Final Design Cost Estimate Summary |             |              |             |  |
|------------------------------------|-------------|--------------|-------------|--|
| Item                               | Material    | Installation | Total       |  |
| Concrete                           | \$160,500   | \$164,700    | \$325,300   |  |
| Wood Framing and Structure         | \$246,600   | \$215,300    | \$461,800   |  |
| Mechanical                         | \$186,600   | \$104,500    | \$247,500   |  |
| Plumbing & Electrical              | \$98,000    | \$110,000    | \$207,900   |  |
| Finishes                           | \$55,500    | \$49,600     | \$105,000   |  |
| Parking Lot                        | \$220,000