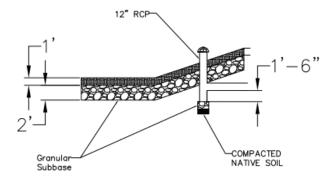

# LAKE VIEW COMMUNITY CENTER For: The City of Lake View, IA

James Wood, Caleb Shudak, Kevin Carpenter, and Beau Kramer







## SITE DEVELOPMENT

## SITE DEVELOPMENT





# CURRENT SITE DRAINAGE

#### INFILTRATION BASIN & BIOSWALE



#### INFILTRATION BASIN & BIOSWALE DETAILS







# INFILTRATION BASIN & BIOSWALE

# PARKING LOT





# FLOOR PLAN



ML IIII AL

FIL

## WELLNESS AREA

Lings Bot

·+08

Standar.

2.

54

2:

.

xot

.

· KingsBox ·

Kingslagy

KingsF

GE XOELEGUIN

•







#### SHEAR WALLS



#### INTERIOR LOAD BEARING WALLS



#### **INTERIOR WALLS**



#### GARAGE EXTENSION



#### FOUNDATIONS















#### BAR



#### KITCHEN



## SERVING/MEETING ROOM



#### WELLNESS ROOM





## COST ESTIMATE

| Final Design Cost Estimate Summary |             |              |             |  |
|------------------------------------|-------------|--------------|-------------|--|
| Item                               | Material    | Installation | Total       |  |
| Concrete                           | \$160,500   | \$164,700    | \$325,300   |  |
| Wood Fra