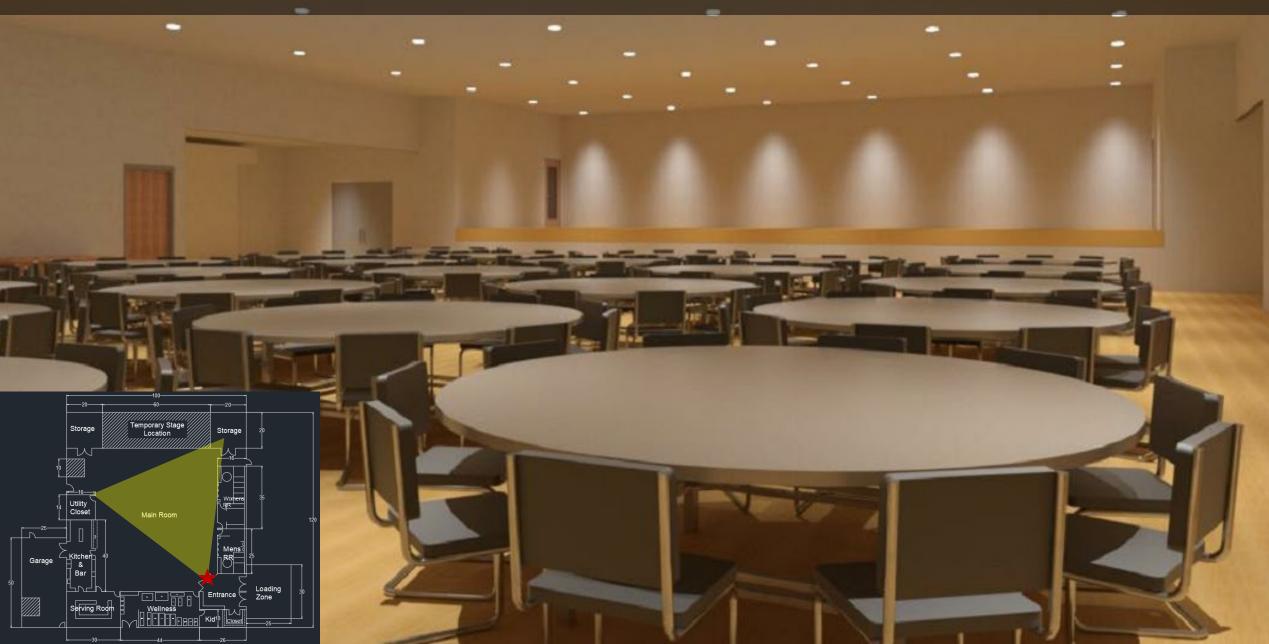

# LAKE VIEW COMMUNITY CENTER For: The City of Lake View, IA

James Wood, Caleb Shudak, Kevin Carpenter, and Beau Kramer







## SITE DEVELOPMENT

## SITE DEVELOPMENT





# CURRENT SITE DRAINAGE

#### INFILTRATION BASIN & BIOSWALE



#### INFILTRATION BASIN & BIOSWALE DETAILS







# INFILTRATION BASIN & BIOSWALE

# PARKING LOT





# FLOOR PLAN



ML IIII AL

FIL

## WELLNESS AREA

Lings Bot

·+08

Standar.

2.

54

2:

.

xot

.

· KingsBox ·

Kingslagy

KingsF

GE XOELEGUIN

•







#### SHEAR WALLS



#### INTERIOR LOAD BEARING WALLS



#### **INTERIOR WALLS**



#### GARAGE EXTENSION



#### FOUNDATIONS















#### BAR



#### KITCHEN



## SERVING/MEETING ROOM



#### WELLNESS ROOM





## COST ESTIMATE

| Final Design Cost Estimate Summary |             |              |             |  |
|------------------------------------|-------------|--------------|-------------|--|
| Item                               | Material    | Installation | Total       |  |
| Concrete                           | \$160,500   | \$164,700    | \$325,300   |  |
| Wood Framing and Structure         | \$246,600   | \$215,300    | \$461,800   |  |
| Mechanical                         | \$186,600   | \$104,500    | \$247,500   |  |
| Plumbing & Electrical              | \$98,000    | \$110,000    | \$207,900   |  |
| Finishes                           | \$55,500    | \$49,600     | \$105,000   |  |
| Parking Lot