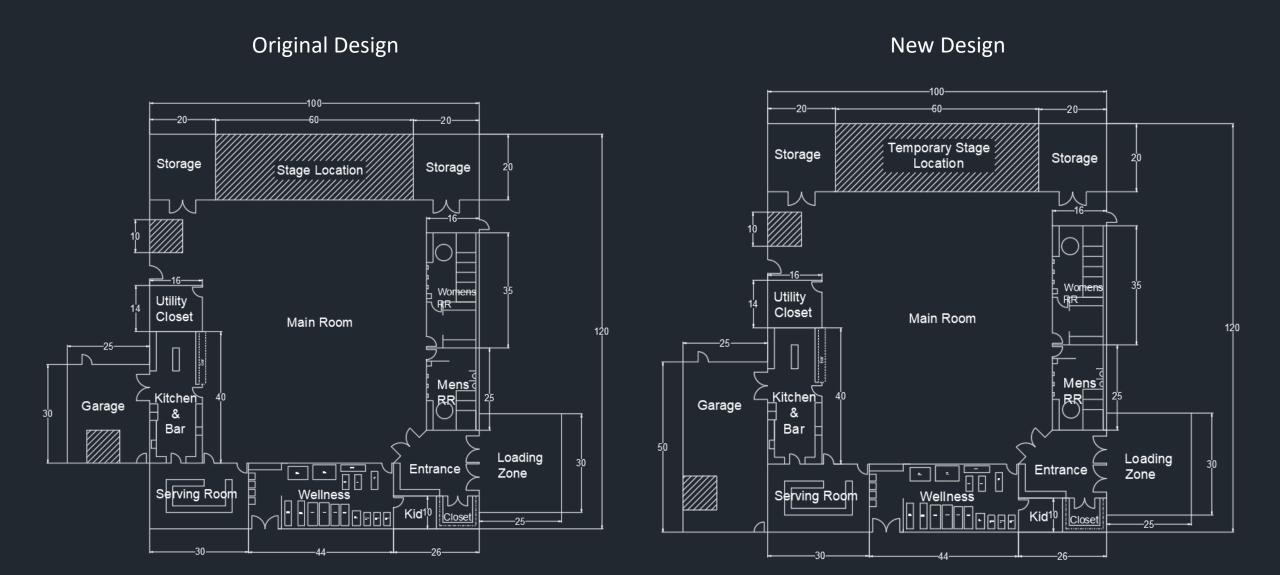

# LAKE VIEW COMMUNITY CENTER For: The City of Lake View, IA

James Wood, Caleb Shudak, Kevin Carpenter, and Beau Kramer







## SITE DEVELOPMENT

## SITE DEVELOPMENT





# CURRENT SITE DRAINAGE

#### INFILTRATION BASIN & BIOSWALE



#### INFILTRATION BASIN & BIOSWALE DETAILS







# INFILTRATION BASIN & BIOSWALE

# PARKING LOT





# FLOOR PLAN



ML IIII AL

FIL

## WELLNESS AREA

Lings Bot

·+08

Standar.

2.

54

2:

.

xot

.

· KingsBox ·

Kingslagy

KingsF

GE XOELEGUIN

•







#### SHEAR WALLS



#### INTERIOR LOAD BEARING WALLS



#### **INTERIOR WALLS**



#### GARAGE EXTENSION



#### FOUNDATIONS















#### BAR



#### KITCHEN



## SERVING/MEETING ROOM



#### WELLNESS ROOM





## COST ESTIMATE

| Final Design Cost Estimate Summary |             |              |             |  |
|------------------------------------|-------------|--------------|-------------|--|
| Item                               | Material    | Installation | Total       |  |
| Concrete                           | \$160,500   | \$164,700    | \$325,300   |  |
| Wood Framing and Structure         | \$246,600   | \$215,300    | \$461,800   |  |
| Mechanical                         | \$186,600   | \$104,500    | \$247,500   |  |
| Plumbing & Electrical              | \$98,000    | \$110,000    | \$207,900   |  |
| Finishes                           | \$55,500    | \$49,600     | \$105,