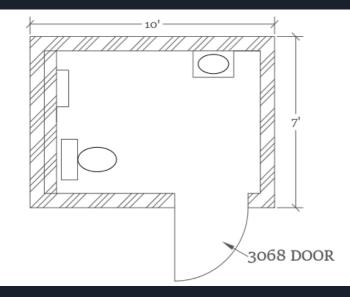

# Rails to Trails

**DGN Engineers** 

Noah Decker - Project Manager Derek Nebergall Xiaoyan Gong







#### Schaller to Galva







# Final Design: Parking Lot









#### Cost Estimate:

\$55,000



#### Final Design: Restroom Facility









#### Foundation

# Entire Facility Cost Estimate:

\$7,000





Residential Costs with RSMeans data

## First Phase of Trail Design



#### First Phase of Trail Design





#### Cost Estimate:

# Concrete - \$171,500

#### Asphalt - \$155,500







#### AUTODESK AUTOCAD CIVIL 3D





#### Final Design - Cory Avenue Tunnel



#### American Concrete Institute

Always advancing





#### Cost Estimate:

Concrete with cost of demolition construction:

\$126,000



#### Final Design - Cory Avenue Crossing







#### Second Phase of Trail Design





#### Second Phase of Trail Design

Cost Estimate:

Concrete - \$549,000

Asphalt - \$430,000

# **Overall Cost Estimate**



Parking Lot -\$55,000 +-Facility - \$7,000 Trail - \$155,500 Tunnel - \$126,000

Stage 1 - \$343,500

Stage 2 - \$43