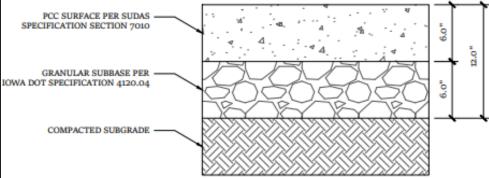

## First Phase of Trail Design

#### First Phase of Trail Design

#### Cost Estimate:

# Concrete - \$171,500

#### Asphalt - \$155,500