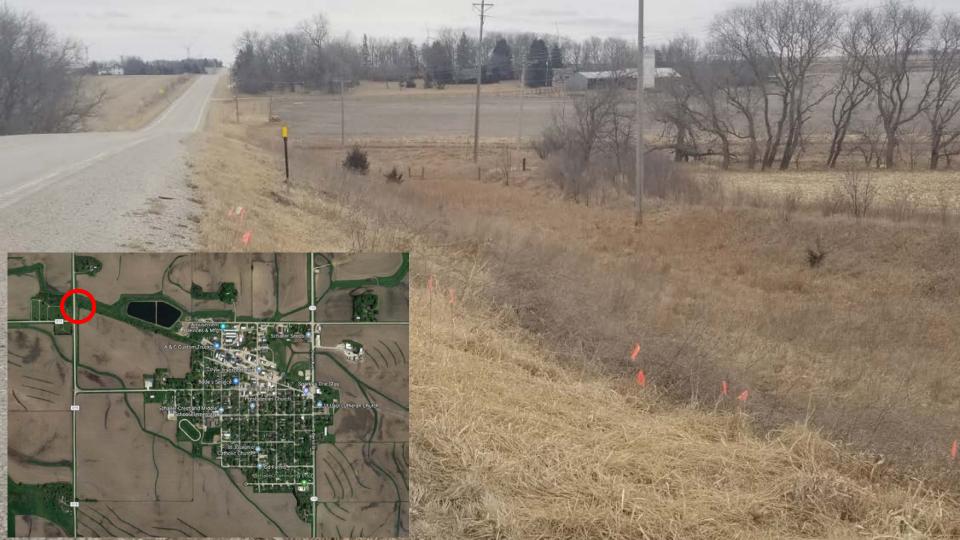

# Rails to Trails

**DGN Engineers** 

Noah Decker - Project Manager Derek Nebergall Xiaoyan Gong







#### Schaller to Galva







# Final Design: Parking Lot









#### Cost Estimate:

\$55,000



#### Final Design: Restroom Facility









#### Foundation

# Entire Facility Cost Estimate:

\$7,000





Residential Costs with RSMeans data

## First Phase of Trail Design



#### First Phase of Trail Design





#### Cost Estimate:

# Concrete - \$171,500

#### Asphalt - \$155,500







#### AUTODESK AUTOCAD CIVIL 3D





#### Final Design - Cory Avenue Tunnel



#### American Concrete Institute

Always advancing





#### Cost Estimate:

Concrete with cost of demolition construction:

\$126,000



#### Final Design - Cory Avenue Crossing







#### Second Phase of Trail Design





#### Second Phase of Trail Design

Cost Estimate:

Concrete - \$549,000

Asphalt - \$430,000

# **Overall Cost Estimate**



Parking Lot -\$55,000 +-Facility - \$7,000 Trail - \$155,500 Tunnel - \$126,000

Stage 1 - \$343,500

Stage 2 - \$430,000

┿

Overall Total = \$773,500

Stage 1 Total = \$343,500



# Questions?