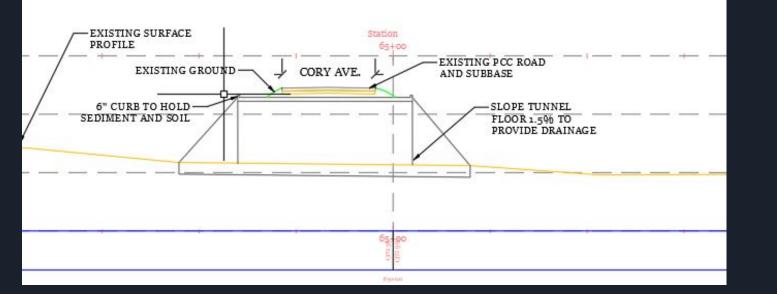

#### Final Design - Cory Avenue Tunnel

#### Cost Estimate:

Concrete with cost of demolition construction:

\$126,000