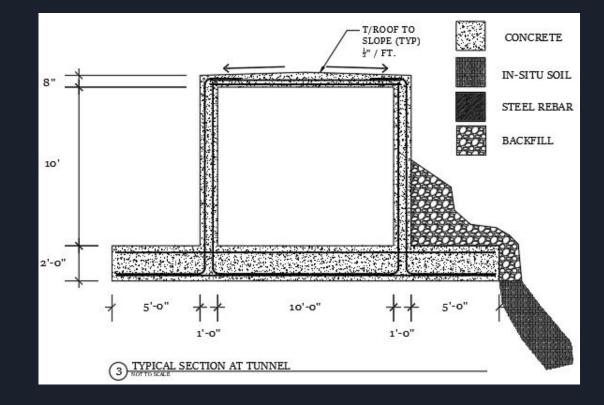

#### Final Design - Cory Avenue Tunnel

#### Cost Estimate:

Concrete with cost of demolition construction:

\$126,000