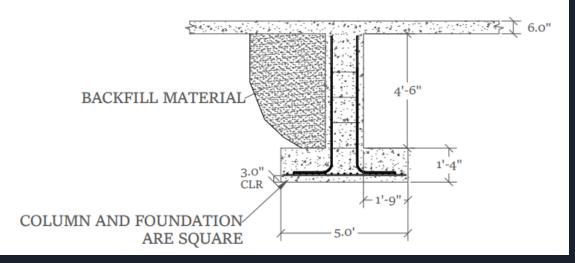

# Rails to Trails

**DGN Engineers** 

Noah Decker - Project Manager Derek Nebergall Xiaoyan Gong







#### Schaller to Galva







# Final Design: Parking Lot









#### Cost Estimate:

\$55,000



#### Final Design: Restroom Facility









#### Foundation

# Entire Facility Cost Estimate:

\$7,000





Residential Costs with RSMeans data

## First Phase of Trail Design



#### First Phase of Trail Design





#### Cost Estimate:

# Concrete - \$171,500

#### Asphalt - \$155,500







#### AUTODESK AUTOCAD CIVIL 3D





#### Final Design - Cory Avenue Tunnel



#### American Concrete Institute

Always advancing





#### Cost Estimate:

Concrete with cost of demolition construction:

\$126,000



#### Final Design - Cory Avenue Crossing







#### Second Phase of Trail Design





#### Second Phase of Trail Design

Cost Estimate:

Concrete - \$549,000

Asphalt - \$430,000

# **Overall Cost Estimate**



Parking Lot -\$55,000 +-Facility - \$7,000 Trail - \$155,500 Tunnel - \$126,000

Stage 1 - \$343,500

Stage 2 - \$430,000

┿

Overall Total = \$773,500

Stage 1 Total = \$343,500