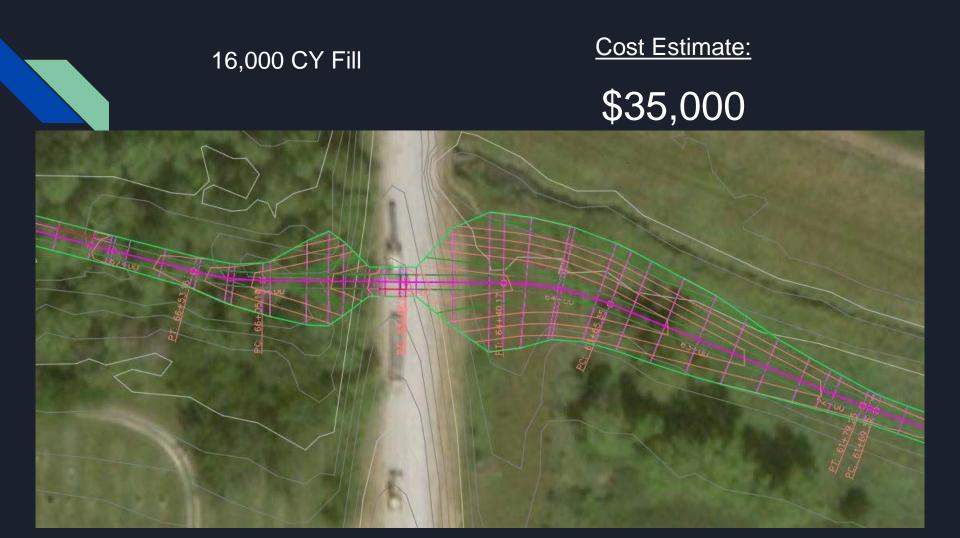

#### Second Phase of Trail Design

#### Second Phase of Trail Design

Cost Estimate:

Concrete - \$549,000

Asphalt - \$430,000