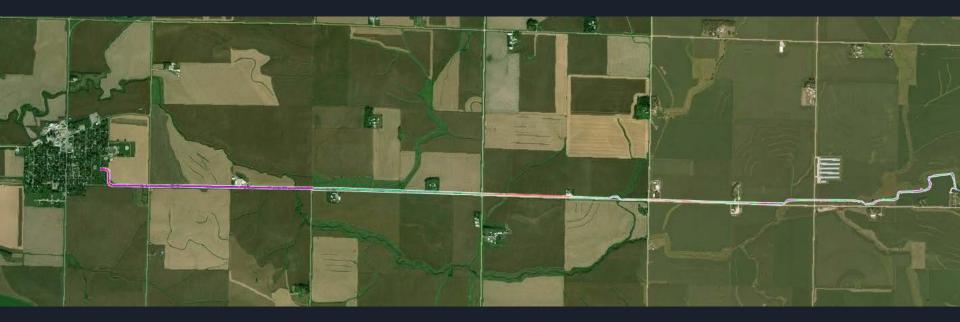

# Rails to Trails

**DGN Engineers** 

Noah Decker - Project Manager Derek Nebergall Xiaoyan Gong







#### Schaller to Galva







# Final Design: Parking Lot









#### Cost Estimate:

\$55,000



#### Final Design: Restroom Facility









#### Foundation

# Entire Facility Cost Estimate:

\$7,000





Residential Costs with RSMeans data

## First Phase of Trail Design



#### First Phase of Trail Design





#### Cost Estimate:

# Concrete - \$171,500

#### Asphalt - \$155,500







#### AUTODESK AUTOCAD CIVIL 3D





#### Final Design - Cory Avenue Tunnel



#### American Concrete Institute

Always advancing





#### Cost Estimate:

Concrete with cost of demolition construction:

\$126,000



#### Final Design - Cory Avenue Crossing







#### Second Phase of Trail Design





#### Second Phase of Trail Design

Cost Estimate:

Concrete - \$549,000

Asphalt - \$430,000

# **Overall Cost Estimate**



Parking Lot -\$55,000 +-Facility - \$7,000 Trail - \$155,500 Tunnel - \$126,000

Stage 1 - \$343,500

Stage 2 - \$430,000

┿

Overall Total = \$773,500

Stage 1 Total = \$343,500



# Questions?