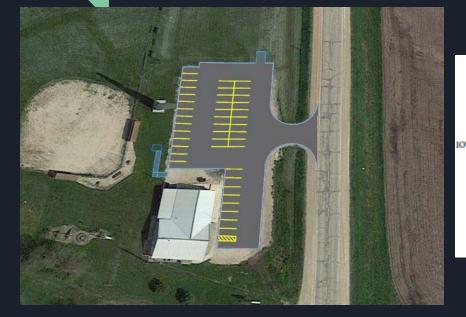

# Rails to Trails

**DGN Engineers** 

Noah Decker - Project Manager Derek Nebergall Xiaoyan Gong







#### Schaller to Galva







# Final Design: Parking Lot









#### Cost Estimate:

\$55,000



#### Final Design: Restroom Facility









#### Foundation

# Entire Facility Cost Estimate:

\$7,000





Residential Costs with RSMeans data

## First Phase of Trail Design



#### First Phase of Trail Design





#### Cost Estimate:

# Concrete - \$171,500

#### Asphalt - \$155,500







#### AUTODESK AUTOCAD CIVIL 3D





#### Final Design - Cory Avenue Tunnel



#### American Concrete Institute

Always advancing





#### Cost Estimate:

Concrete with cost of demolition construction:

\$126,000



#### Final Design - Cory Avenue Crossing







#### Second Phase of Trail Design





#### Second Phase of Trail Design

Cost Estimate:

Concrete - \$549,000

Asphalt - \$430,000

# **Overall Cost Estimate**



Parking Lot -\$55,000 +-Facility -