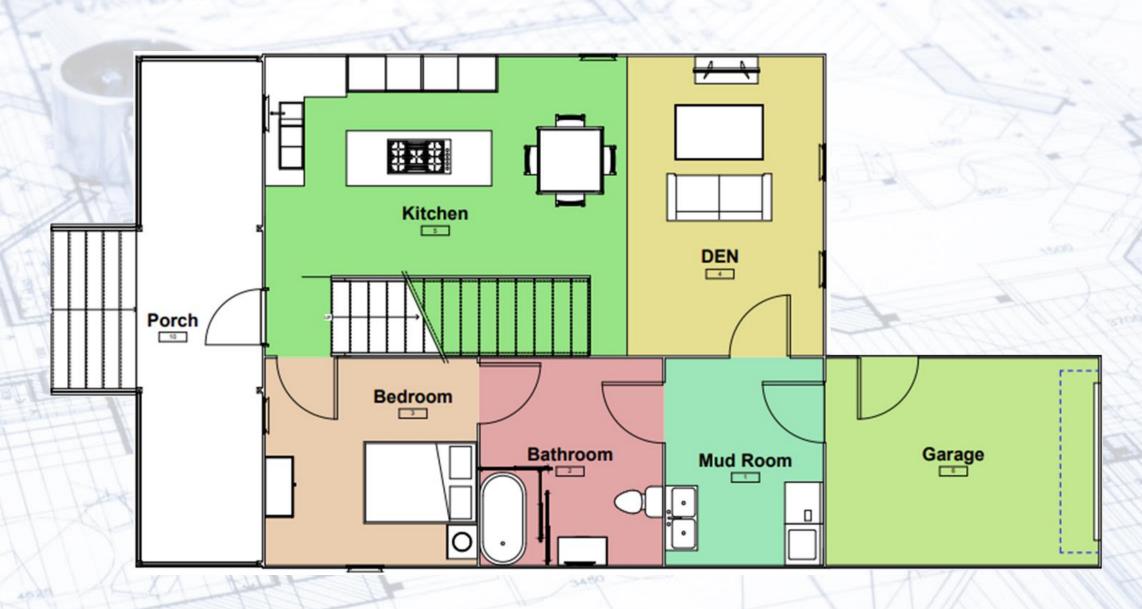

#### **Meet Our Team**



Ryan Carlson
Project Manager



Sofie Stribos
Structural Engineer



Jacob Tobey
Structural Engineer



Josemaria Espinoza
Structural Engineer





### **Infill: Residential Housing Options**





#### **Adequate & Affordable**



BEFORE AFTER

### **Infill: Pocket Neighborhood**





BEFORE AFTER



### **Lot Selection**





# **Pocket Neighborhood**







### **Architectural Design: 1-Story House**

840 SF





Front View Back View

## Architectural Design: 1st Floor



### **Architectural Design: 2-Story House**

1300 SF





Front View Back View

## Architectural Design: 1st Floor



# Architectural Design: 2<sup>nd</sup> Floor



### **Cost-Effective Alternatives**



**Recycled and Composite Materials** 





**3D Printing** 



**Tiny Homes** 

**Prefabricated Home** 



### **1-Story Cost Estimates**

| Low Cost 1-Story Housing Option (840 SF) | Cost (USD) |
|------------------------------------------|------------|
| Base                                     | \$122,117  |
| Modifications: Open Porch                | \$9,320    |
| Site Work                                | \$9,633    |
| Contingency + Admin Cost                 | 20%        |
|                                          | ,          |
| Total Estimated Cost                     | \$1