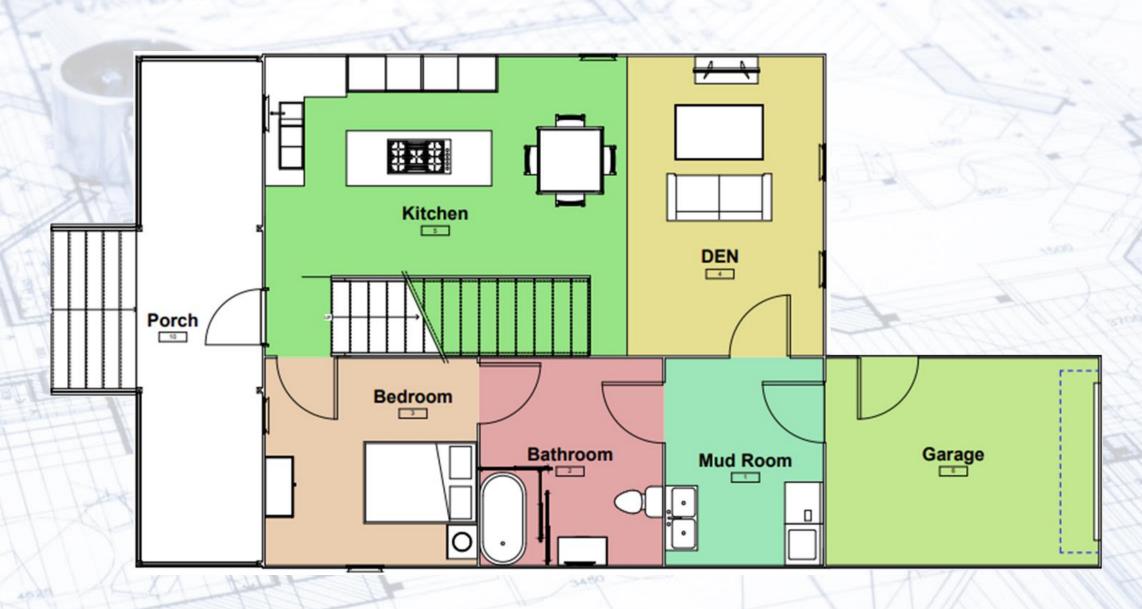

#### **Meet Our Team**



Ryan Carlson
Project Manager



Sofie Stribos
Structural Engineer



Jacob Tobey
Structural Engineer



Josemaria Espinoza
Structural Engineer





### **Infill: Residential Housing Options**





#### **Adequate & Affordable**



BEFORE AFTER

### **Infill: Pocket Neighborhood**





BEFORE AFTER



### **Lot Selection**





# **Pocket Neighborhood**







### **Architectural Design: 1-Story House**

840 SF





Front View Back View

## Architectural Design: 1st Floor



### **Architectural Design: 2-Story House**

1300 SF





Front View Back View

## Architectural Design: 1st Floor



# Architectural Design: 2<sup>nd</sup> Floor



### **Cost-Effective Alternatives**



**Recycled and Composite Materials** 





**3D Printing** 



**Tiny Homes** 

**Prefabricated Home** 



### **1-Story Cost Estimates**

| Low Cost 1-Story Housing Option (840 SF) | Cost (USD) |
|------------------------------------------|------------|
| Base                                     | \$122,117  |
| Modifications: Open Porch                | \$9,320    |
| Site Work                                | \$9,633    |
| Contingency + Admin Cost                 | 20%        |
|                                          | ,          |
| Total Estimated Cost                     | \$169,500  |

| Total Estimated Cost                          | \$206,500  |
|-------------------------------------------