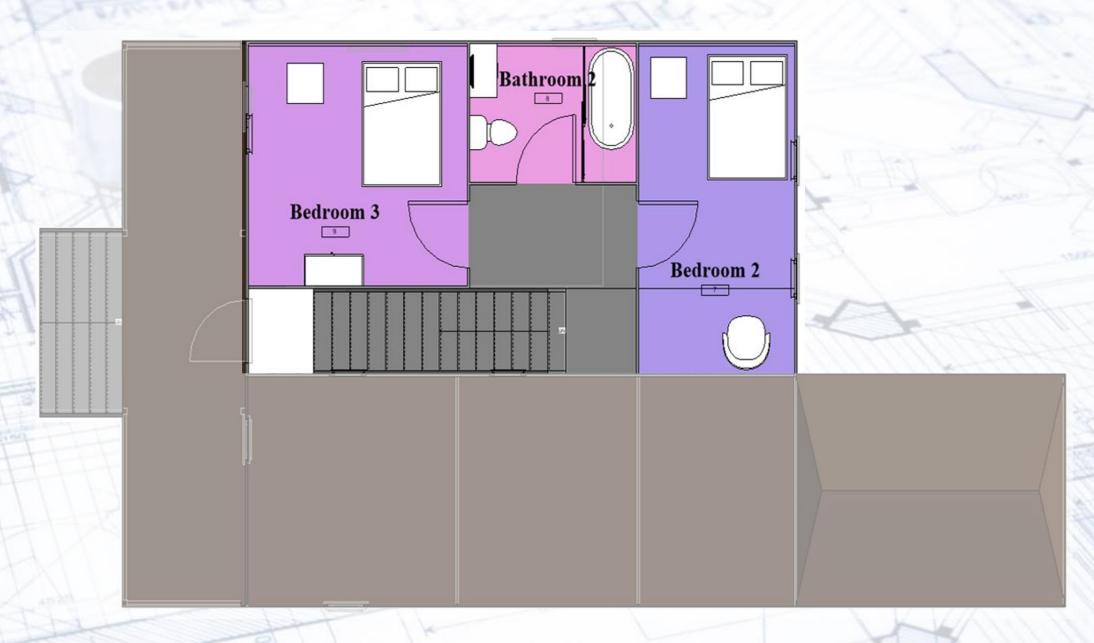

#### **Meet Our Team**



Ryan Carlson
Project Manager



Sofie Stribos
Structural Engineer



Jacob Tobey
Structural Engineer



Josemaria Espinoza
Structural Engineer





### **Infill: Residential Housing Options**





#### **Adequate & Affordable**



BEFORE AFTER

### **Infill: Pocket Neighborhood**





BEFORE AFTER



### **Lot Selection**





# **Pocket Neighborhood**







### **Architectural Design: 1-Story House**

840 SF





Front View Back View

## Architectural Design: 1st Floor



### **Architectural Design: 2-Story House**

1300 SF





Front View Back View

## Architectural Design: 1st Floor



# Architectural Design: 2<sup>nd</sup> Floor



### **Cost-Effective Alternatives**



**Recycled and Composite Materials** 





**3D Printing** 



**Tiny Homes** 

**Prefabricated Home** 



### **1-Story Cost Estimates**

| Low Cost 1-Story Housing Option (840 SF) | Cost (USD) |
|------------------------------------------|------------|
| Base                                     | \$122,117  |
| Modifications: Open Porch                | \$9,320    |
| Site Work                                | \$9,633    |
| Contingency + Admin Cost                 | 20%        |
|                                          | ,          |
| Total Estimated Cost                     | \$169,500  |

| Total Estimated Cost                          | \$206,500  |
|-----------------------------------------------|------------|
| Contingency : Admin cost