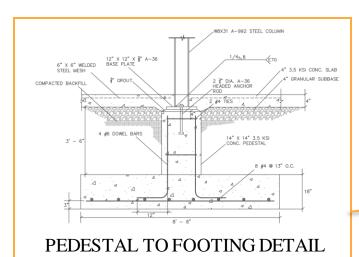

## Team Members



Kusai Contractor
Project Manager
Civil Site Design



**Dalen Acton**Editor and Report Production
Architectural Design



Blythe Rients
Technology Support
Structural Design



Existing Site and Scope of Work





Structural and Civil Design Overview



**Cost Estimation** 



Proposed Gymnasium Layout





### First Floor Architectural Plan







### Second Floor Architectural Plan



### Third Floor Architectural Plan







### Commercial Kitchen



Outdoor Patio



Community Room



First Floor Lobby



## Structural System:











## Lateral Force Resisting System:



## Parking Lot Design



WEST LOT:

71 SPACES + 8 ADA

**79 TOTAL SPACES** 

**EAST LOT:** 

58 SPACES + 6 ADA

**64 TOTAL SPACES** 

163 SPACES CREATED + 20 ON-STREET PARKING

> 183 TOTAL PARKING SPACES FOR NEW GYMNASIUM

## Drainage Plan



#### **WEST LOT:**

TOP SECTION DRAINS TO THE SOUTHWEST, REST DRAINS SOUTH AND ONTO THE STREET

#### **EAST LOT:**

FULL GRAVITY
DRAINAGE, SOUTH
DOWN THE LOT AND
EAST ONTO THE STREET

## West Lot Drainage Plan Detail





PROPOSED DRAINAGE PLAN:

3 DOUBLE GRATE INTAKE

48" MANHOLE

314' OF 36" STORM SEWER



### Utilities Plan



WEST LOT:

1 JUNCTION BOX

**19 LIGHT POLES** 

1158' ELECTRICAL CIRCUIT

EAST LOT:

1 JUNCTION BOX

**16 LIGHT POLES** 

946' ELECTRICAL CIRCUIT



# Landscaping Plan

### WEST LOT