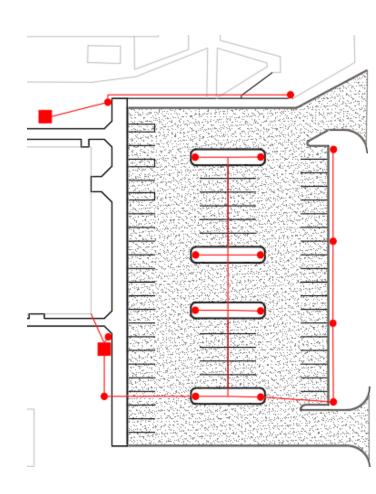

### Utilities Plan

WEST LOT:

1 JUNCTION BOX

**19 LIGHT POLES** 

1158' ELECTRICAL CIRCUIT

EAST LOT:

1 JUNCTION BOX

**16 LIGHT POLES** 

946' ELECTRICAL CIRCUIT