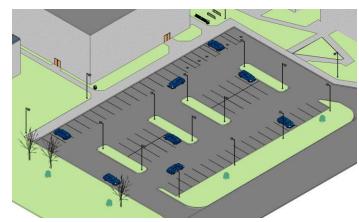

## Parking Lot Design

WEST LOT:

71 SPACES + 8 ADA

**79 TOTAL SPACES** 

**EAST LOT:** 

58 SPACES + 6 ADA

**64 TOTAL SPACES** 

163 SPACES CREATED + 20 ON-STREET PARKING

> 183 TOTAL PARKING SPACES FOR NEW GYMNASIUM