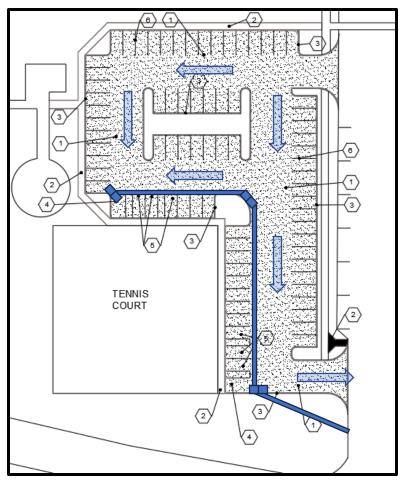

## West Lot Drainage Plan Detail

PROPOSED DRAINAGE PLAN:

3 DOUBLE GRATE INTAKE

48" MANHOLE

314' OF 36" STORM SEWER

#### **WEST LOT:**

TOP SECTION DRAINS TO THE SOUTHWEST, REST DRAINS SOUTH AND ONTO THE STREET