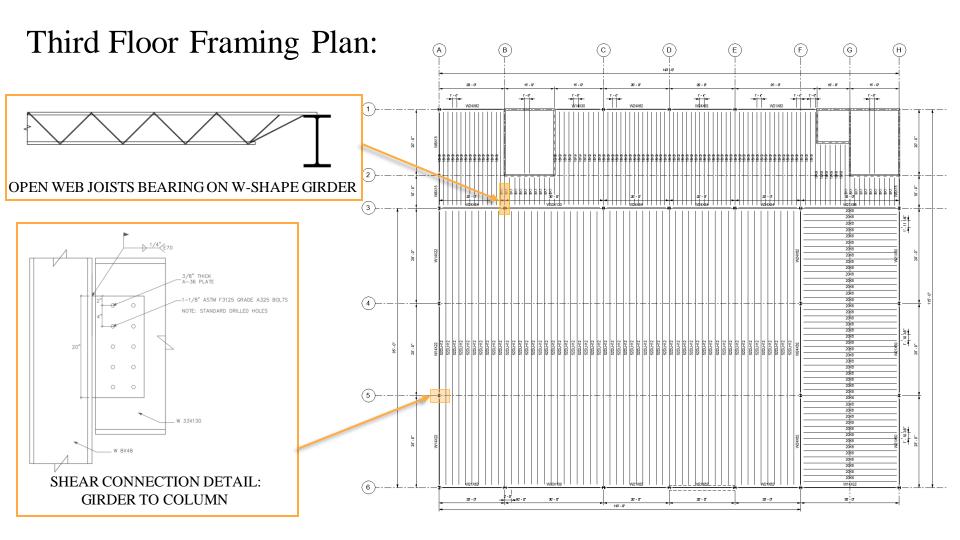

## Team Members



Kusai Contractor
Project Manager
Civil Site Design



**Dalen Acton**Editor and Report Production
Architectural Design



Blythe Rients
Technology Support
Structural Design



Existing Site and Scope of Work





Structural and Civil Design Overview



**Cost Estimation** 



Proposed Gymnasium Layout





### First Floor Architectural Plan







### Second Floor Architectural Plan



### Third Floor Architectural Plan







### Commercial Kitchen



Outdoor Patio



Community Room



First Floor Lobby



## Structural System:











## Lateral Force Resisting System:



## Parking Lot Design



WEST LOT:

71 SPACES + 8 ADA

**79 TOTAL SPACES** 

**EAST LOT:** 

58 SPACES + 6 ADA

**64 TOTAL SPACES** 

163 SPACES CREATED + 20 ON-STREET PARKING

> 183 TOTAL PARKING SPACES FOR NEW GYMNASIUM

## Drainage Plan



#### **WEST LOT:**

TOP SECTION DRAINS TO THE SOUTHWEST, REST DRAINS SOUTH AND ONTO THE STREET

#### **EAST LOT:**

FULL GRAVITY
DRAINAGE, SOUTH
DOWN THE LOT AND
EAST ONTO THE STREET

## West Lot Drainage Plan Detail





PROPOSED DRAINAGE PLAN:

3 DOUBLE GRATE INTAKE

48" MANHOLE

314' OF 36" STORM SEWER



### Utilities Plan



WEST LOT:

1 JUNCTION BOX

**19 LIGHT POLES** 

1158' ELECTRICAL CIRCUIT

EAST LOT:

1 JUNCTION BOX

**16 LIGHT POLES** 

946' ELECTRICAL CIRCUIT



# Landscaping Plan

### WEST LOT: