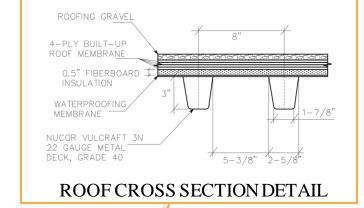

## Team Members



Kusai Contractor
Project Manager
Civil Site Design



**Dalen Acton**Editor and Report Production
Architectural Design



Blythe Rients
Technology Support
Structural Design



Existing Site and Scope of Work





Structural and Civil Design Overview



**Cost Estimation** 



Proposed Gymnasium Layout





### First Floor Architectural Plan







### Second Floor Architectural Plan



### Third Floor Architectural Plan







### Commercial Kitchen



Outdoor Patio



Community Room



First Floor Lobby



## Structural System:











## Lateral Force Resisting System:



## Parking Lot Design



WEST LOT:

71 SPACES + 8 ADA

**79 TOTAL SPACES** 

**EAST LOT:** 

58 SPACES + 6 ADA

**64 TOTAL SPACES** 

163 SPACES CREATED + 20 ON-STREET PARKING

> 183 TOTAL PARKING SPACES FOR NEW GYMNASIUM

## Drainage Plan



#### **WEST LOT:**

TOP SECTION DRAINS TO THE SOUTHWEST, REST DRAINS SOUTH AND ONTO THE STREET

#### **EAST LOT:**

FULL GRAVITY
DRAINAGE, SOUTH
DOWN THE LOT AND
EAST ONTO THE STREET

## West Lot Drainage Plan Detail





PROPOSED DRAINAGE PLAN:

3 DOUBLE GRATE INTAKE

48" MANHOLE

314' OF 36" STORM SEWER



### Utilities Plan



WEST LOT:

1 JUNCTION BOX

**19 LIGHT POLES** 

1158' ELECTRICAL CIRCUIT

EAST LOT:

1 JUNCTION BOX

**16 LIGHT POLES** 

946' ELECTRICAL CIRCUIT



# Landscaping Plan

### WEST L