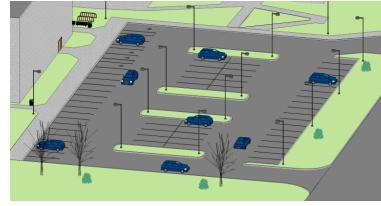

### Utilities Plan

WEST LOT:

1 JUNCTION BOX

**19 LIGHT POLES** 

1158' ELECTRICAL CIRCUIT

EAST LOT:

1 JUNCTION BOX

**16 LIGHT POLES** 

946' ELECTRICAL CIRCUIT