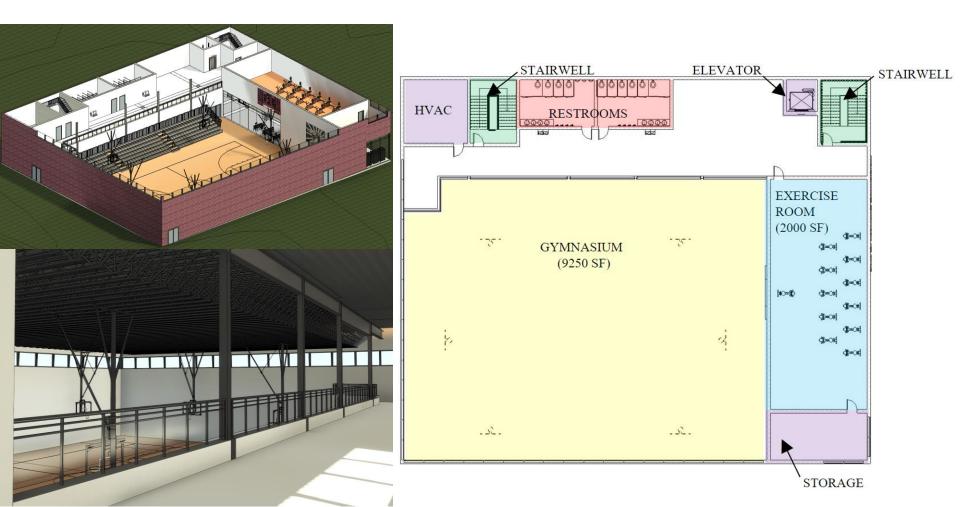

### First Floor Architectural Plan

## Structural System:

## Lateral Force Resisting System: