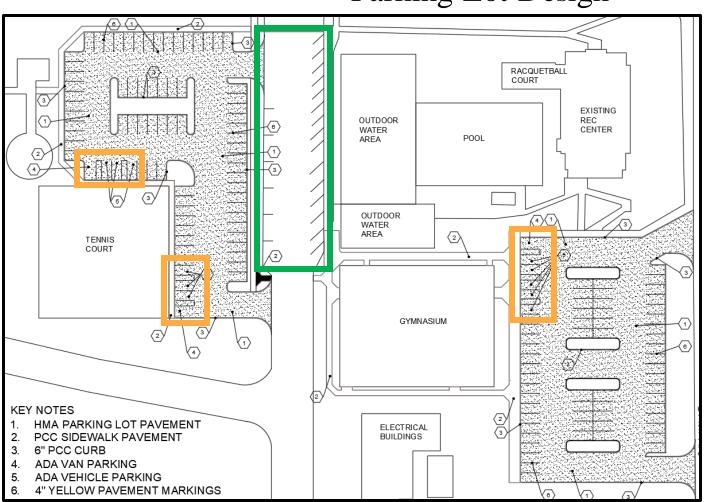

## Parking Lot Design

WEST LOT:

71 SPACES + 8 ADA

**79 TOTAL SPACES** 

**EAST LOT:** 

58 SPACES + 6 ADA

**64 TOTAL SPACES** 

163 SPACES CREATED + 20 ON-STREET PARKING

> 183 TOTAL PARKING SPACES FOR NEW GYMNASIUM