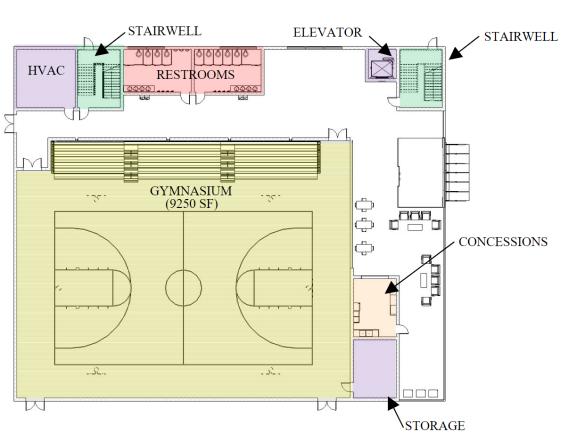

## Team Members



Kusai Contractor
Project Manager
Civil Site Design



**Dalen Acton**Editor and Report Production
Architectural Design



Blythe Rients
Technology Support
Structural Design



Existing Site and Scope of Work





Structural and Civil Design Overview



**Cost Estimation** 



Proposed Gymnasium Layout





### First Floor Architectural Plan







### Second Floor Architectural Plan



### Third Floor Architectural Plan







### Commercial Kitchen



Outdoor Patio



Community Room



First Floor Lobby



## Structural System:











## Lateral Force Resisting System:



## Parking Lot Design



WEST LOT:

71 SPACES + 8 ADA

**79 TOTAL SPACES** 

**EAST LOT:** 

58 SPACES + 6 ADA

**64 TOTAL SPACES** 

163 SPACES CREATED + 20 ON-STREET PARKING

> 183 TOTAL PARKING SPACES FOR NEW GYMNASIUM

## Drainage Plan



#### **WEST LOT:**

TOP SECTION DRAINS TO THE SOUTHWEST, REST DRAINS SOUTH AND ONTO THE STREET

#### **EAST LOT:**

FULL GRAVITY
DRAINAGE, SOUTH
DOWN THE LOT AND
EAST ONTO THE STREET

## West Lot Drainage Plan Detail





PROPOSED DRAINAGE PLAN:

3 DOUBLE GRATE INTAKE

48" MANHOLE

314' OF 36" STORM SEWER



### Uti