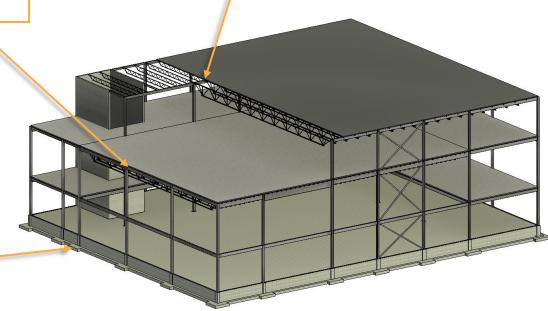

## Team Members



Kusai Contractor
Project Manager
Civil Site Design



**Dalen Acton**Editor and Report Production
Architectural Design



Blythe Rients
Technology Support
Structural Design



Existing Site and Scope of Work





Structural and Civil Design Overview



**Cost Estimation** 



Proposed Gymnasium Layout





### First Floor Architectural Plan







### Second Floor Architectural Plan



### Third Floor Architectural Plan







### Commercial Kitchen



Outdoor Patio



Community Room



First Floor Lobby



## Structural System:











## Lateral Force Resisting System:



## Parking Lot Design



WEST LOT:

71 SPACES + 8 ADA

**79 TOTAL SPACES** 

**EAST LOT:** 

58 SPACES + 6 ADA

**64 TOTAL SPACES** 

163 SPACES CREATED + 20 ON-STREET PARKING

> 183 TOTAL PARKING SPACES FOR NEW GYMNASIUM

## Drainage Plan



#### **WEST LOT:**

TOP SECTION DRAINS TO THE SOUTHWEST, REST DRAINS SOUTH AND ONTO THE STREET

#### **EAST LOT:**

FULL GRAVITY
DRAINAGE, SOUTH
DOWN THE LOT AND
EAST ONTO THE STREET

## West Lot Drainage Plan Detail





PROPOSED DRAINAGE PLAN:

3 DOUBLE GRATE INTAKE

48" MANHOLE

314' OF 36" STORM SEWER



### Utilities Plan



WEST LOT:

1 JUNCTION BOX

**19 LIGHT POLES** 

1158' ELECTRICAL CIRCUIT

EAST LOT:

1 JUNCTION BOX

**16 LIGHT POLES** 

946' ELECTRICAL CIRCUIT



# Landscaping Plan

### WEST LOT: