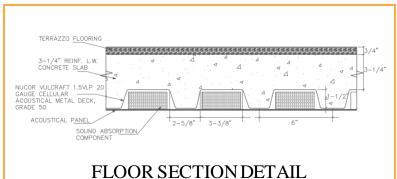

## Team Members



Kusai Contractor
Project Manager
Civil Site Design



**Dalen Acton**Editor and Report Production
Architectural Design



Blythe Rients
Technology Support
Structural Design



Existing Site and Scope of Work





Structural and Civil Design Overview



**Cost Estimation** 



Proposed Gymnasium Layout





### First Floor Architectural Plan







### Second Floor Architectural Plan



### Third Floor Architectural Plan







### Commercial Kitchen



Outdoor Patio



Community Room



First Floor Lobby



## Structural System:











## Lateral Force Resisting System:



## Parking Lot Design



WEST LOT:

71 SPACES + 8 ADA

**79 TOTAL SPACES** 

**EAST LOT:** 

58 SPACES + 6 ADA

**64 TOTAL SPACES** 

163 SPACES CREATED + 20 ON-STREET PARKING

> 183 TOTAL PARKING SPACES FOR NEW GYMNASIUM

## Drainage Plan



#### **WEST LOT:**

TOP SECTION DRAINS TO THE SOUTHWEST, REST DRAINS SOUTH AND ONTO THE STREET

#### **EAST LOT:**

FULL GRAVITY
DRAINAGE, SOUTH
DOWN THE LOT AND
EAST ONTO THE STREET

## West Lot Drainage Plan Detail





PROPOSED DRAINAGE PLAN:

3 DOUBLE GRATE INTAKE

48" MANHOLE

314' OF 36" STORM SEWER



### Utilities Plan



WEST LOT:

1 JUNCTION BOX

**19 LIGHT POLES** 

1158' ELECTRICAL CIRCUIT

EAST LOT:

1 JUNCTION BOX

**16 LIGHT POLES** 

946' ELECTRICAL CIRCUIT



# Landscaping Plan

### WEST