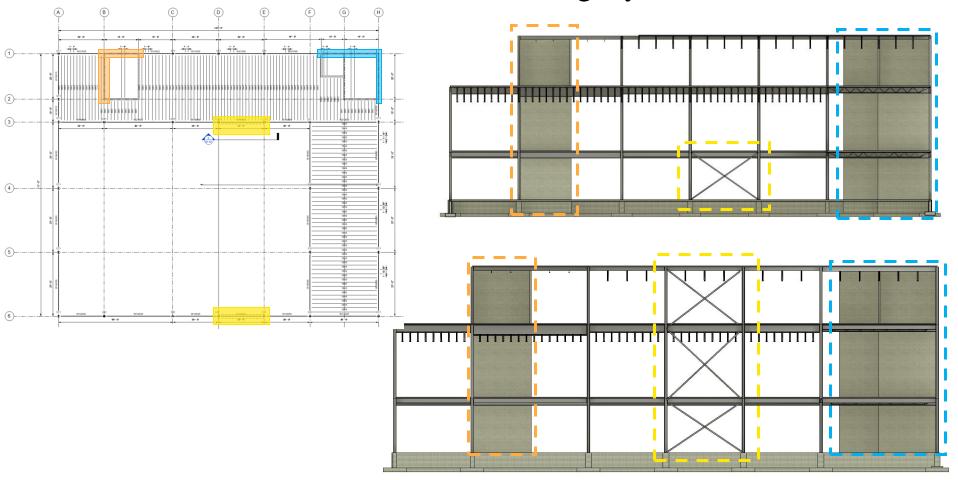

## Team Members



Kusai Contractor
Project Manager
Civil Site Design



**Dalen Acton**Editor and Report Production
Architectural Design



Blythe Rients
Technology Support
Structural Design



Existing Site and Scope of Work





Structural and Civil Design Overview



**Cost Estimation** 



Proposed Gymnasium Layout





### First Floor Architectural Plan







### Second Floor Architectural Plan



### Third Floor Architectural Plan







### Commercial Kitchen



Outdoor Patio



Community Room



First Floor Lobby



## Structural System:











## Lateral Force Resisting System:



## Parking Lot Design



WEST LOT:

71 SPACES + 8 ADA

**79 TOTAL SPACES** 

**EAST LOT:** 

58 SPACES + 6 ADA

**64 TOTAL SPACES** 

163 SPACES CREATED + 20 ON-STREET PARKING

> 183 TOTAL PARKING SPACES FOR NEW GYMNASIUM

## Drainage Plan



#### **WEST LOT:**

TOP SECTION DRAINS TO THE SOUTHWEST, REST DRAINS SOUTH AND ONTO THE STREET

#### **EAST LOT:**

FULL GRAVITY
DRAINAGE, SOUTH
DOWN THE LOT AND
EAST ONTO THE STREET

## West Lot Drainage Plan Detail





PROPOSED DRAINAGE PLAN:

3 DOUBLE GRATE INTAKE

48" MANHOLE

314' OF 36" STORM SEWER



### Utilities Plan



WEST LOT:

1 JUNCTION BOX

**19 LIGHT POLES** 

1158' ELECTRICAL CIRCUIT

EAST LOT:

1 JUNCTION BOX

**16 LIGHT POLES** 

946' ELECTRICAL CIRCUIT



# Landscaping Plan

### WEST LOT:





### EAST LOT:









# Manning Gy