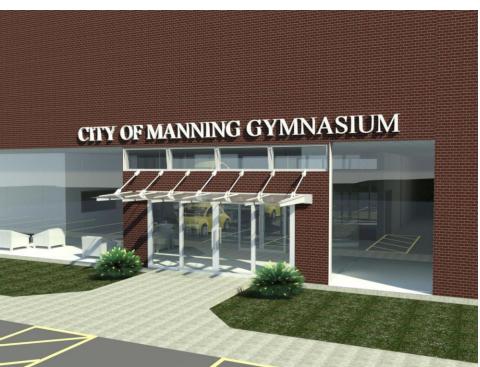

AND
EAST ONTO THE STREET

## West Lot Drainage Plan Detail





PROPOSED DRAINAGE PLAN:

3 DOUBLE GRATE INTAKE

48" MANHOLE

314' OF 36" STORM SEWER



### Utilities Plan



WEST LOT:

1 JUNCTION BOX

**19 LIGHT POLES** 

1158' ELECTRICAL CIRCUIT

EAST LOT:

1 JUNCTION BOX

**16 LIGHT POLES** 

946' ELECTRICAL CIRCUIT



# Landscaping Plan

### WEST LOT:





### EAST LOT:









# Manning Gymnasium Cost Estimation

| Civil & Site      | \$<br>2,720,367 |
|-------------------|-----------------|
| Structural        | \$<br>1,339,500 |
| Architectural     | \$<br>1,671,657 |
| MEP               | \$<br>2,194,500 |
| Administration    | \$<br>59,000    |
| Subtotal          | \$<br>7,985,024 |
| Contingency (10%) | \$<br>798,502   |
| Total             | \$<br>8,729,000 |

# Questions?