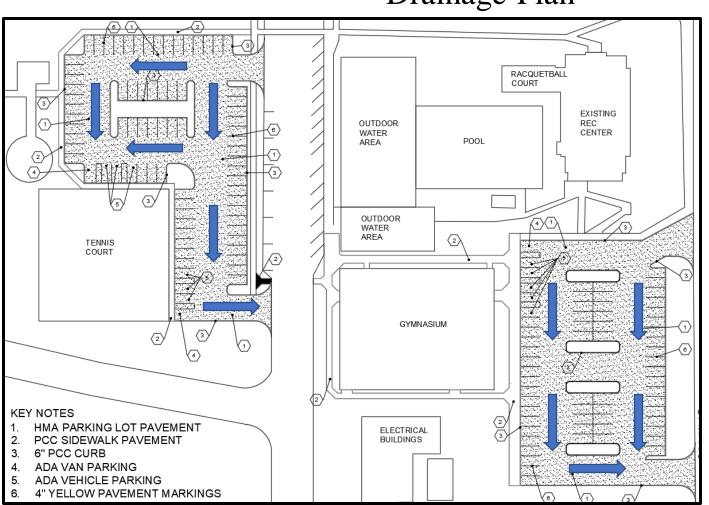

## Drainage Plan

#### **WEST LOT:**

TOP SECTION DRAINS TO THE SOUTHWEST, REST DRAINS SOUTH AND ONTO THE STREET

#### **EAST LOT:**

FULL GRAVITY
DRAINAGE, SOUTH
DOWN THE LOT AND
EAST ONTO THE STREET