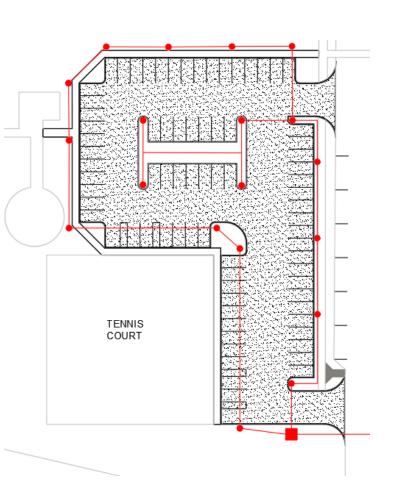

## West Lot Drainage Plan Detail

PROPOSED DRAINAGE PLAN:

3 DOUBLE GRATE INTAKE

48" MANHOLE

314' OF 36" STORM SEWER