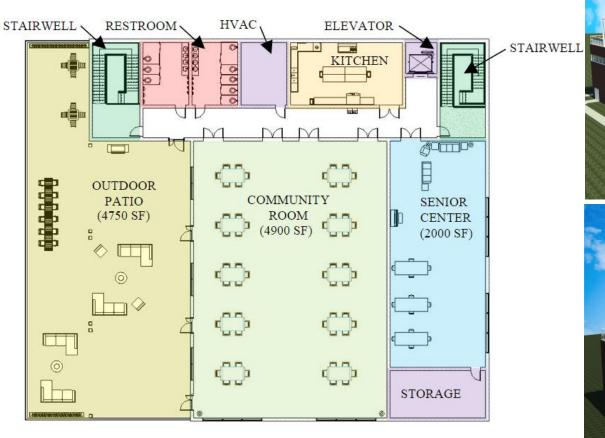

### Second Floor Architectural Plan

### Commercial Kitchen

Outdoor Patio

Community Room

First Floor Lobby