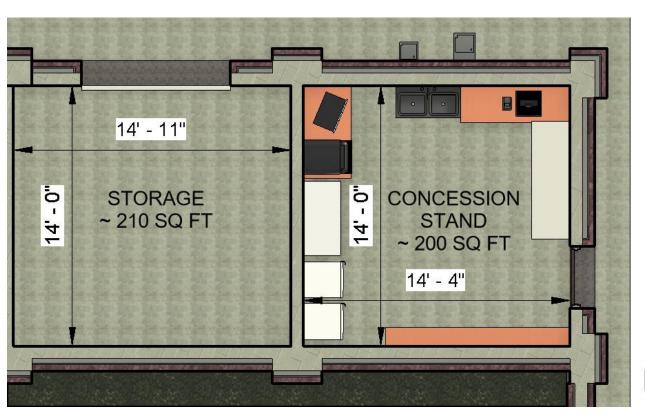

**PHASE ONE: Stage Design Details**





### PHASE ONE: Stage Design Details





### **PHASE ONE: Restroom Design**



#### **PHASE ONE: Restroom Dimensions**





#### **PHASE ONE: Restroom Design Details**



#### **PHASE ONE: Restroom Design Details**





#### **PHASE ONE: Restroom Plan**





## PHASE TWO:





#### PHASE TWO: Ramp & Occupiable Roof Dimensions





#### PHASE TWO: Ramp & Occupiable Roof Design





#### PHASE TWO: Ramp & Occupiable Roof Design Details



## PHASE THREE:





### **PHASE THREE: Permanent Roof Design**





#### **PHASE THREE: Permanent Roof Dimensions**





#### **PHASE THREE: Permanent Roof Design Details**





#### **PHASE THREE: Permanent Roof Design Details**





### **PHASE THREE: View from Roof**





### **PHASE THREE: Concession Design**







#### **PHASE THREE: Concession Stand Rendering**





#### **PHASE THREE: View From Southeast Corner**













#### **Cost Estimation: Phase One**



#### Stage

Materials: **\$77,800** 

Labor: \$106,000

10% Contingency: \$18,400

20% O & P: \$36,800

**Stage Total:** 

\$239,000

#### **Restroom Phase One**

Materials: **\$154,300** 

Labor: **\$162,400** 

**10% Contingency: \$31,600** 

20% O & P: **\$63,200** 

**Restroom Phase One Total:** 

\$411,500

#### **Site Design**

Materials: \$69,100

Labor: **\$26,100** 

**10% Contingency: \$9,600** 

20% O & P: **\$19,200** 

**Site Design Total:** 

\$124,000

## Cost Estimation: Phase Two & Three



#### **Restroom Phase Two**

Materials: **\$83,600** 

Labor: \$128,000

**10% Contingency: \$23,800** 

20% O & P: **\$47,600