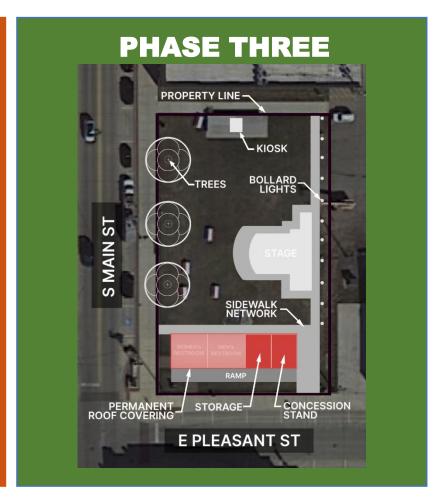

## PHASE THREE:

### **PHASE THREE: Permanent Roof Design**

#### **PHASE THREE: Permanent Roof Dimensions**

#### **PHASE THREE: Permanent Roof Design Details**