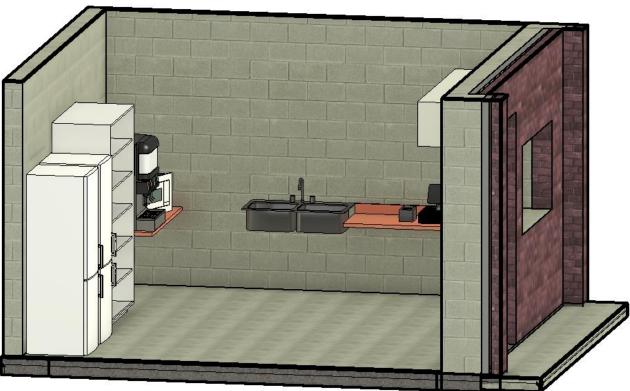

*PHASE ONE: Stage Design Details**





### PHASE ONE: Stage Design Details





### **PHASE ONE: Restroom Design**



#### **PHASE ONE: Restroom Dimensions**





#### **PHASE ONE: Restroom Design Details**



#### **PHASE ONE: Restroom Design Details**





#### **PHASE ONE: Restroom Plan**





## PHASE TWO:





#### PHASE TWO: Ramp & Occupiable Roof Dimensions





#### PHASE TWO: Ramp & Occupiable Roof Design





#### PHASE TWO: Ramp & Occupiable Roof Design Details



## PHASE THREE:





### **PHASE THREE: Permanent Roof Design**





#### **PHASE THREE: Permanent Roof Dimensions**





#### **PHASE THREE: Permanent Roof Design Details**





#### **PHASE THREE: Permanent Roof Design Details**





### **PHASE THREE: View from Roof**





### **PHASE THREE: Concession Design**







#### **PHASE THREE: Concession Stand Rendering**





#### **PHASE THREE: View From Southeast Corner**













#### **Cost Estimation: Phase One**



#### Stage

Materials: **\$77,800** 

Labor: \$106,000

10% Contingency: \$18,400

20% O & P: \$36,800

**Stage Total:** 

\$239,000

#### **Restroom Phase One**

Materials: **\$154,300** 

Labor: **\$162,400** 

**10% Contingency: \$31,600** 

20% O & P: **\$63,200** 

**Restroom Phase One Total:** 

\$411,500

#### **Site Design**

Materials: \$69,100

Labor: **\$26,100** 

**10% Contingency: \$9,600** 

20% O & P: **\$19,200** 

**Site Design Total:** 

\$124,000

## Cost Estimation: Phase Two & Three



#### **Restroom Phase Two**

Materials: **\$83,600** 

Labor: \$128,000

**10% Contingency: \$23,800** 

20% O & P: **\$47,600**