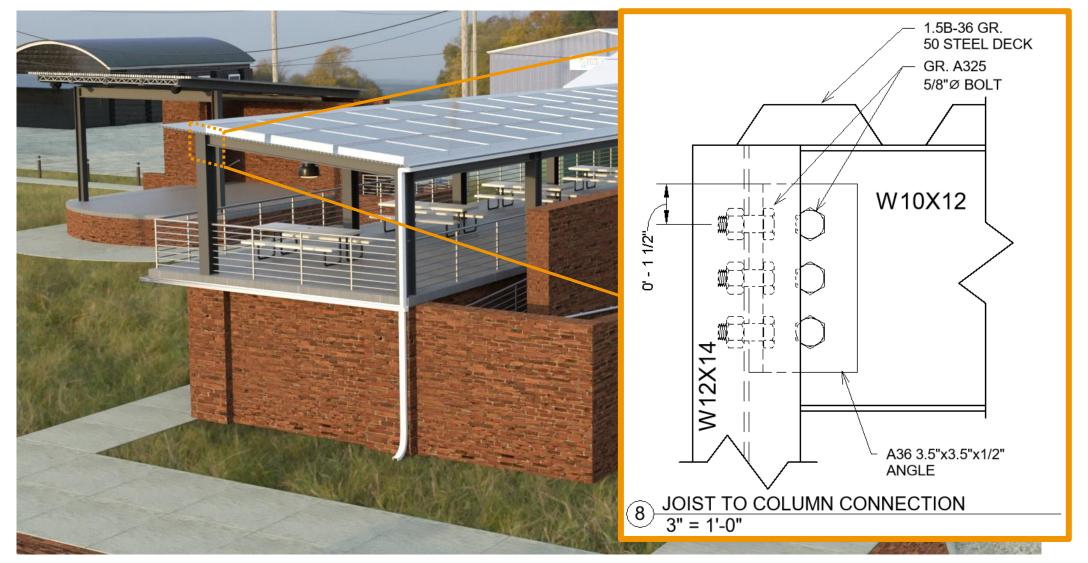

### **PHASE ONE: Stage Dimensions**





### **PHASE ONE: Stage Dimensions**



## **PHASE ONE: Stage Design Details**





### PHASE ONE: Stage Design Details





### **PHASE ONE: Restroom Design**



#### **PHASE ONE: Restroom Dimensions**





#### **PHASE ONE: Restroom Design Details**



#### **PHASE ONE: Restroom Design Details**





#### **PHASE ONE: Restroom Plan**





## PHASE TWO:





#### PHASE TWO: Ramp & Occupiable Roof Dimensions





#### PHASE TWO: Ramp & Occupiable Roof Design





#### PHASE TWO: Ramp & Occupiable Roof Design Details



## PHASE THREE:





### **PHASE THREE: Permanent Roof Design**





#### **PHASE THREE: Permanent Roof Dimensions**





#### **PHASE THREE: Permanent Roof Design Details**





#### **PHASE THREE: Permanent Roof Design Details**





### **PHASE THREE: View from Roof**





### **PHASE THREE: Concession Design**







#### **PHASE THREE: Concession Stand Rendering**





#### **PHASE THREE: View From Southeast Corner**













#### **Cost Estimation: Phase One**



#### Stage

Materials: **\$77,800** 

Labor: \$106,000

10% Contingency: \$18,400

20% O & P: \$36,800

**Stage Total:** 

\$239,000

#### **Restroom Phase One**

Materials: **\$154,300** 

Labor: **\$162,400** 

**10% Contingency: \$31,600** 

20% O & P: **\$63,200** 

**Restroom Phase One Total:** 

\$411,500

#### **Site Design**

Materials: \$69,100

Labor: **\$26,100** 

**10% Contingency: \$9,600** 

20% O & P: **\$19,200** 

**Site Design Total:** 

\$124,000

## Cost Estimation: Phase Two & Three



#### **Restroom Phase Two**

Materials: *