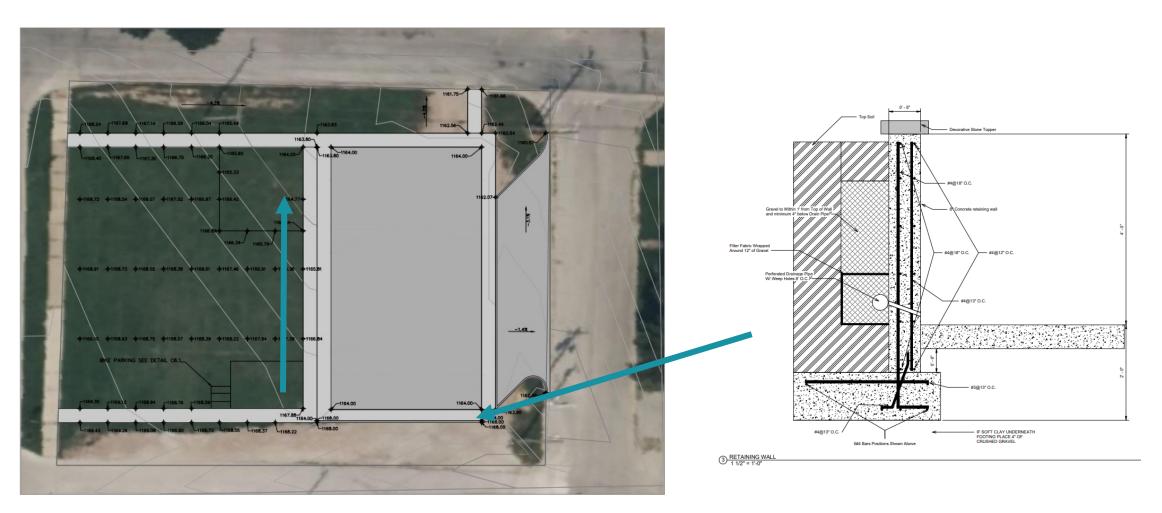

## **BTG Engineering Team**



**Emerson Peaslee** 

Project Manager Environmental Lead



Olivia Fletcher

Graphics Editor
Site Development Lead



**Dillon Moore** 

Text Editor Structural Lead



**Colin Cothern** 

Technology Service Civil Design Lead



#### **Goals and Objectives**

Create deliverables that can be used in grant applications

Multipurpose court

Stormwater management

On-site parking

ADA compliant restroom

Connecting Trail



## **Site Layout**

**Rain Garden** 

**Swing Set** 

**Restroom** 



**Parking Lot** 

Multipurpose Court

#### Phase 1

- Multipurpose Court
- Parking Lot
- Rain Garden
- Cost Estimate: \$140,100



# **Grading Plan**



Proposed Site Grading

## Multipurpose Court

- Removable pickleball net
- Four lighting posts
- 10-foot tall fence





# **Parking Lot**

- 45-degree angled parking
- 6 parking spaces
- 9 ft  $\times$  18 ft spaces



#### Rain Garden





## Rain Garden Layout



- 1. Wild Sweet William, Prairie Smoke
- 2. Smooth Blue Aster, Bottle Gentian
- 3. Brown-eyed Susan, Black-eyed Susan
- 4. Wild Geranium, Nodding Onion
- 5. Foxglove Beardtongue, Prairie Phlox
- 6. Little Bluestem, Prairie Dropseed
- 7. **Switchgrass**, Little Bluestem

#### Phase 2

- Restroom Facility
- Cost Estimate: \$33,900



#### Restroom

- Two single-use bathroom stalls
- Storage area and utility room





#### Phase 3

- Trail
- Swing Set
- Cost Estimate: \$25,700



#### **Connecting Trail**

- Surface area of 2,66