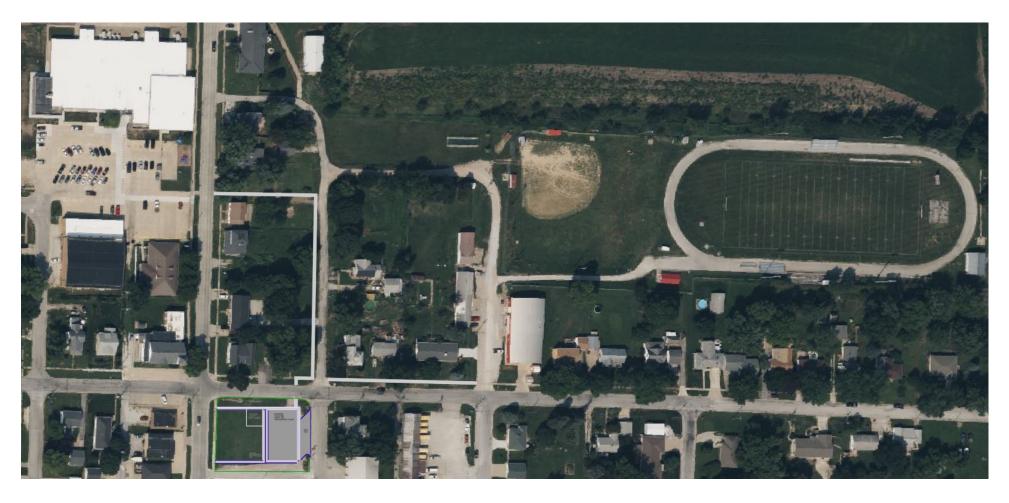

## **Site Layout**

**Rain Garden** 

**Swing Set** 

**Restroom** 

**Parking Lot** 

Multipurpose Court

# **Grading Plan**

Proposed Site Grading

## Multipurpose Court

- Removable pickleball net
- Four lighting posts
- 10-foot tall fence

# **Parking Lot**

- 45-degree angled parking
- 6 parking spaces
- 9 ft  $\times$  18 ft spaces

#### Rain Garden