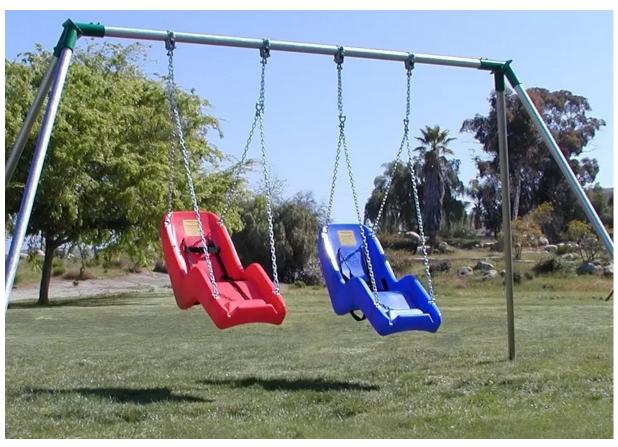

net
- Four lighting posts
- 10-foot tall fence





# **Parking Lot**

- 45-degree angled parking
- 6 parking spaces
- 9 ft  $\times$  18 ft spaces



#### Rain Garden





## Rain Garden Layout



- 1. Wild Sweet William, Prairie Smoke
- 2. Smooth Blue Aster, Bottle Gentian
- 3. Brown-eyed Susan, Black-eyed Susan
- 4. Wild Geranium, Nodding Onion
- 5. Foxglove Beardtongue, Prairie Phlox
- 6. Little Bluestem, Prairie Dropseed
- 7. **Switchgrass**, Little Bluestem

#### Phase 2

- Restroom Facility
- Cost Estimate: \$33,900



#### Restroom

- Two single-use bathroom stalls
- Storage area and utility room





#### Phase 3

- Trail
- Swing Set
- Cost Estimate: \$25,700



#### **Connecting Trail**

- Surface area of 2,669 square feet
- 5 feet wide sidewalk



## **Swing Set Equipment**





Arch Post Swing Set

ADA Swing Seat

#### **Total Cost Estimation**

| Phase 1                            | \$ 140,100 |
|------------------------------------|------------|
| Phase 2                            | \$ 33,900  |
| Phase 3                            | \$ 25,700  |
| Construction Total                 | \$ 199,700 |
| 20% Contingencies                  | \$ 40,000  |
| 20% Engineering and Administration | \$ 40,000  |
| Total Project Cost                 | \$ 280,000 |

#### Conclusion

Multipurpose court

Rain garden to reduce stormwater flows

Restroom facility

Parking lot with 6 spaces

Designs for future development