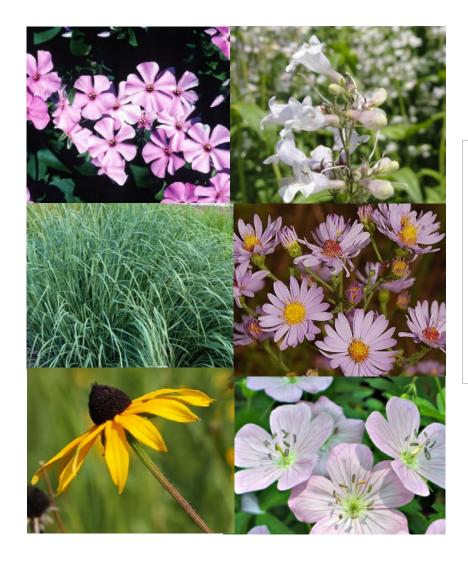

## Rain Garden Layout

- 1. Wild Sweet William, Prairie Smoke
- 2. Smooth Blue Aster, Bottle Gentian
- 3. Brown-eyed Susan, Black-eyed Susan
- 4. Wild Geranium, Nodding Onion
- 5. Foxglove Beardtongue, Prairie Phlox
- 6. Little Bluestem, Prairie Dropseed
- 7. **Switchgrass**, Little Bluestem