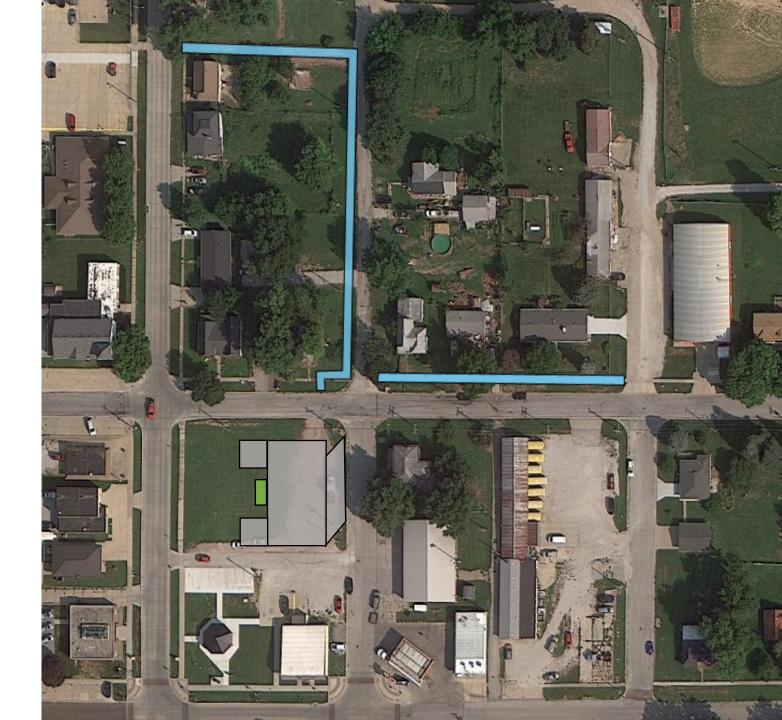

#### **Connecting Trail**

- Surface area of 2,669 square feet
- 5 feet wide sidewalk