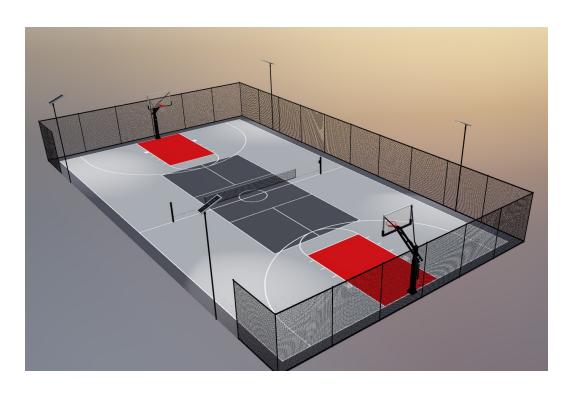

## Multipurpose Court

- Removable pickleball net
- Four lighting posts
- 10-foot tall fence