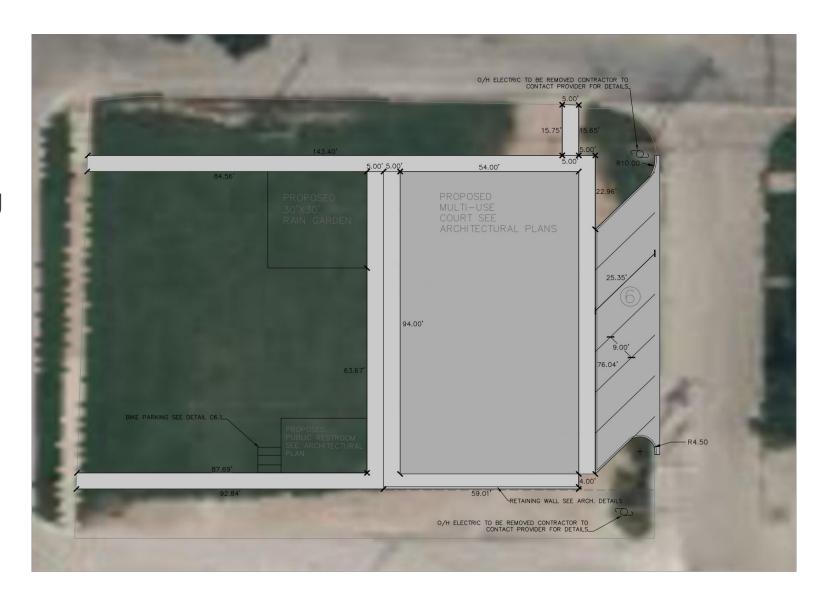

## **Site Layout**

**Rain Garden** 

**Swing Set** 

**Restroom** 

**Parking Lot** 

Multipurpose Court

# **Grading Plan**

Proposed Site Grading

## Multipurpose Court

- Removable pickleball net
- Four lighting posts
- 10-foot tall fence

# **Parking Lot**

- 45-degree angled parking
- 6 parking spaces
- 9 ft  $\times$  18 ft spaces

#### Rain Garden