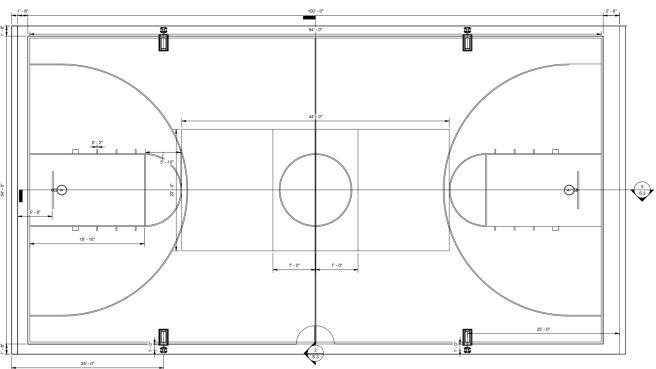

## Multipurpose Court

- Removable pickleball net
- Four lighting posts
- 10-foot tall fence