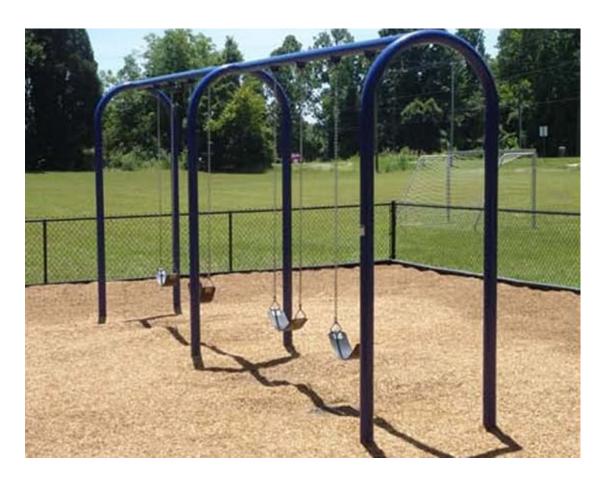

ll net
- Four lighting posts
- 10-foot tall fence





# **Parking Lot**

- 45-degree angled parking
- 6 parking spaces
- 9 ft  $\times$  18 ft spaces



#### Rain Garden





## Rain Garden Layout



- 1. Wild Sweet William, Prairie Smoke
- 2. Smooth Blue Aster, Bottle Gentian
- 3. Brown-eyed Susan, Black-eyed Susan
- 4. Wild Geranium, Nodding Onion
- 5. Foxglove Beardtongue, Prairie Phlox
- 6. Little Bluestem, Prairie Dropseed
- 7. **Switchgrass**, Little Bluestem

#### Phase 2

- Restroom Facility
- Cost Estimate: \$33,900



#### Restroom

- Two single-use bathroom stalls
- Storage area and utility room





#### Phase 3

- Trail
- Swing Set
- Cost Estimate: \$25,700



#### **Connecting Trail**

- Surface area of 2,669 square feet
- 5 feet wide sidewalk



## **Swing Set Equipment**





Arch Post Swing Set

ADA Swing Seat

#### **Total Cost Estimation**

| Phase 1                            | \$ 140,100 |
|------------------------------------|------------|
| Phase 2                            | \$ 33,900  |
| Phase 3                            | \$ 25,700  |
| Construction Total                 | \$ 199,700 |
| 20% Contingencies                  | \$ 40,000  |
| 20% Engineering and Administration | \$ 40,000  |
| Total Project Cost                 | \$ 280,000 |

#### Conclusion

Multipurpose court

Rain garden to reduce stormwater flows

Restroom facility

Parking lot with 6 spaces

Designs for future development