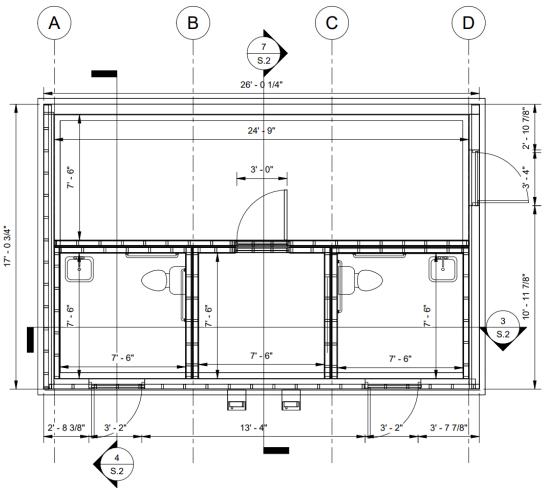

#### Phase 1

- Multipurpose Court
- Parking Lot
- Rain Garden
- Cost Estimate: \$140,100



# **Grading Plan**



Proposed Site Grading

## Multipurpose Court

- Removable pickleball net
- Four lighting posts
- 10-foot tall fence





# **Parking Lot**

- 45-degree angled parking
- 6 parking spaces
- 9 ft  $\times$  18 ft spaces



#### Rain Garden





## Rain Garden Layout



- 1. Wild Sweet William, Prairie Smoke
- 2. Smooth Blue Aster, Bottle Gentian
- 3. Brown-eyed Susan, Black-eyed Susan
- 4. Wild Geranium, Nodding Onion
- 5. Foxglove Beardtongue, Prairie Phlox
- 6. Little Bluestem, Prairie Dropseed
- 7. **Switchgrass**, Little Bluestem

#### Phase 2

- Restroom Facility
- Cost Estimate: \$33,900



#### Restroom

- Two single-use bathroom stalls
- Storage area and utility room





#### Phase 3

- Trail
- Swing Set
- Cost Estimate: \$25,700



#### **Connecting Trail**

- Surface area of 2,669 square feet
- 5 feet wide sidewalk



## **Swing Set Equipment**





Arch Post Swing Set

ADA Swing Seat

#### **Total Cost Estimation**

| Phase 1                            | \$ 140,100 |
|------------------------------------|------------|
| Phase 2                            | \$ 33,900  |
| Phase 3                            | \$ 25,700  |
| Construction Total                 | \$ 199,700 |
| 20% Contingencies                  | \$ 40,000  |
| 20% Engineering and Administration | \$ 40,000  |
| Total Project Cost                 | \$ 280,000 |

#### Conclusion

Multipurpose court

Rain garden to reduce stormwater flows

Restroom facility

Parking lot with 6 spaces

Desig