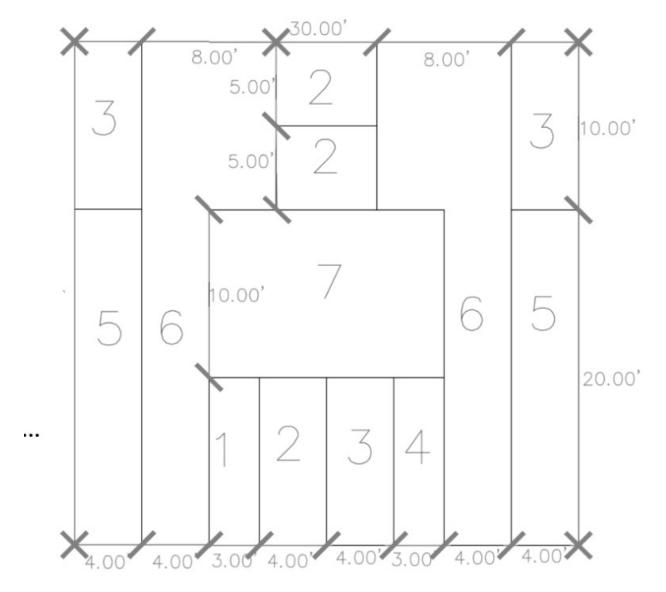

## Rain Garden Layout

- 1. Wild Sweet William, Prairie Smoke
- 2. Smooth Blue Aster, Bottle Gentian
- 3. Brown-eyed Susan, Black-eyed Susan
- 4. Wild Geranium, Nodding Onion
- 5. Foxglove Beardtongue, Prairie Phlox
- 6. Little Bluestem, Prairie Dropseed
- 7. **Switchgrass**, Little Bluestem