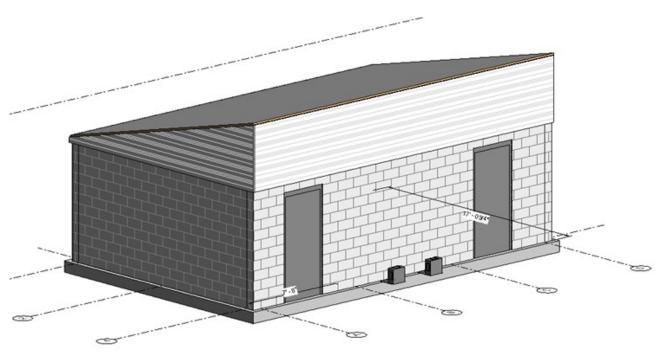

t

#### Phase 1

- Multipurpose Court
- Parking Lot
- Rain Garden
- Cost Estimate: \$140,100



# **Grading Plan**



Proposed Site Grading

## Multipurpose Court

- Removable pickleball net
- Four lighting posts
- 10-foot tall fence





# **Parking Lot**

- 45-degree angled parking
- 6 parking spaces
- 9 ft  $\times$  18 ft spaces



#### Rain Garden





## Rain Garden Layout



- 1. Wild Sweet William, Prairie Smoke
- 2. Smooth Blue Aster, Bottle Gentian
- 3. Brown-eyed Susan, Black-eyed Susan
- 4. Wild Geranium, Nodding Onion
- 5. Foxglove Beardtongue, Prairie Phlox
- 6. Little Bluestem, Prairie Dropseed
- 7. **Switchgrass**, Little Bluestem

#### Phase 2

- Restroom Facility
- Cost Estimate: \$33,900



#### Restroom

- Two single-use bathroom stalls
- Storage area and utility room





#### Phase 3

- Trail
- Swing Set
- Cost Estimate: \$25,700



#### **Connecting Trail**

- Surface area of 2,669 square feet
- 5 feet wide sidewalk



## **Swing Set Equipment**





Arch Post Swing Set

ADA Swing Seat

#### **Total Cost Estimation**

| Phase 1                            | \$ 140,100 |
|------------------------------------|------------|
| Phase 2                            | \$ 33,900  |
| Phase 3                            | \$ 25,700  |
| Construction Total                 | \$ 199,700 |
| 20% Contingencies                  | \$ 40,000  |
| 20% Engineering and Administration | \$ 40,000  |
| Total Project Cost                 | \$ 280,000 |

#### Conclusion

Multipurpose court

Rain garden to reduce stormwater flows

Restroom facility

Parking lot with 6 spaces

Des