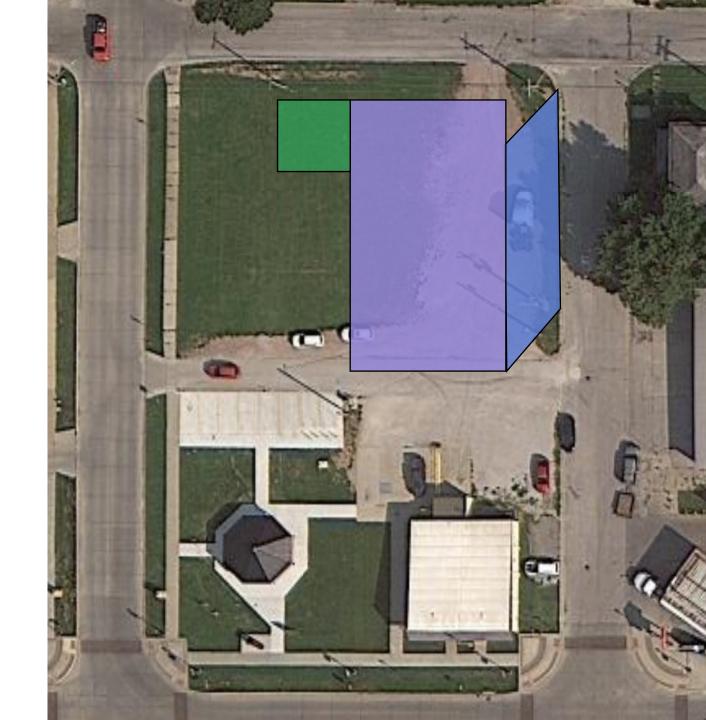

## **Site Layout**

**Rain Garden** 

**Swing Set** 

**Restroom** 

**Parking Lot** 

Multipurpose Court

## Multipurpose Court

- Removable pickleball net
- Four lighting posts
- 10-foot tall fence

# **Parking Lot**

- 45-degree angled parking
- 6 parking spaces
- 9 ft  $\times$  18 ft spaces

#### Rain Garden