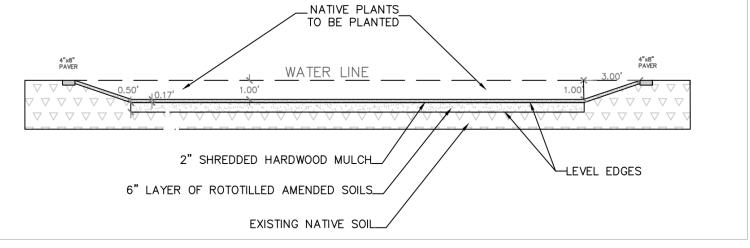

#### Rain Garden

## Rain Garden Layout

- 1. Wild Sweet William, Prairie Smoke
- 2. Smooth Blue Aster, Bottle Gentian
- 3. Brown-eyed Susan, Black-eyed Susan
- 4. Wild Geranium, Nodding Onion
- 5. Foxglove Beardtongue, Prairie Phlox
- 6. Little Bluestem, Prairie Dropseed
- 7. **Switchgrass**, Little Bluestem