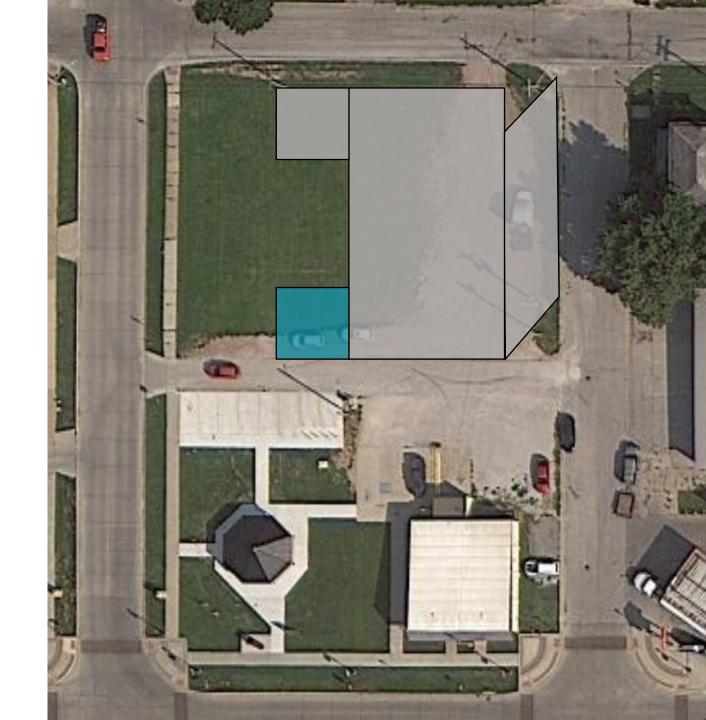

## **Site Layout**

**Rain Garden** 

**Swing Set** 

**Restroom** 

**Parking Lot** 

Multipurpose Court

# **Parking Lot**

- 45-degree angled parking
- 6 parking spaces
- 9 ft  $\times$  18 ft spaces