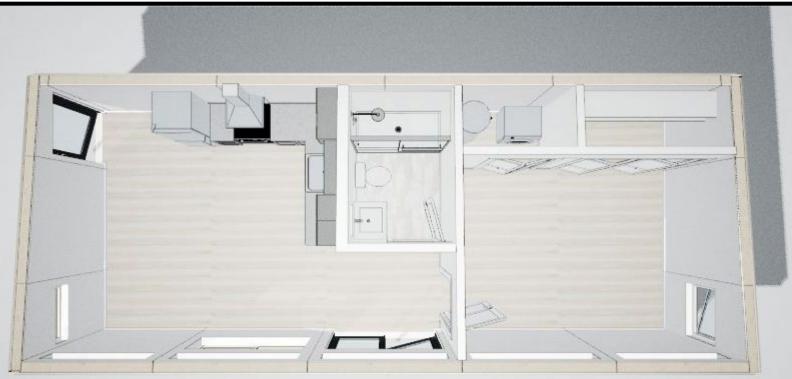

c Report Production



#### **Overview**





#### Existing Site Layout





IOWA





#### **Project Goals**



Neighborhood with Tiny Homes



Community Space



Sustainability





Proposed Homes

Sidewalk

System

Existing

Homes

Septic

### IOWA







#### Sidewalk System







#### **Tiny Homes**









#### Greenspace







#### **Green Space**







#### Landscaping Plan

IOWA























#### **Construction Cost Estimate**





Square Foot Costs with RSMeans data





#### **Site Work Construction Cost Estimate**



#### Home Construction Cost Estimate

| Breakdown              | Cost         |
|------------------------|--------------|
| Home<br>Construction   | \$124,000.00 |
| Utilities              | \$38,000.00  |
| Total Cost Per<br>Unit | \$178,000    |









# **Questions?**

# Scotch Grove