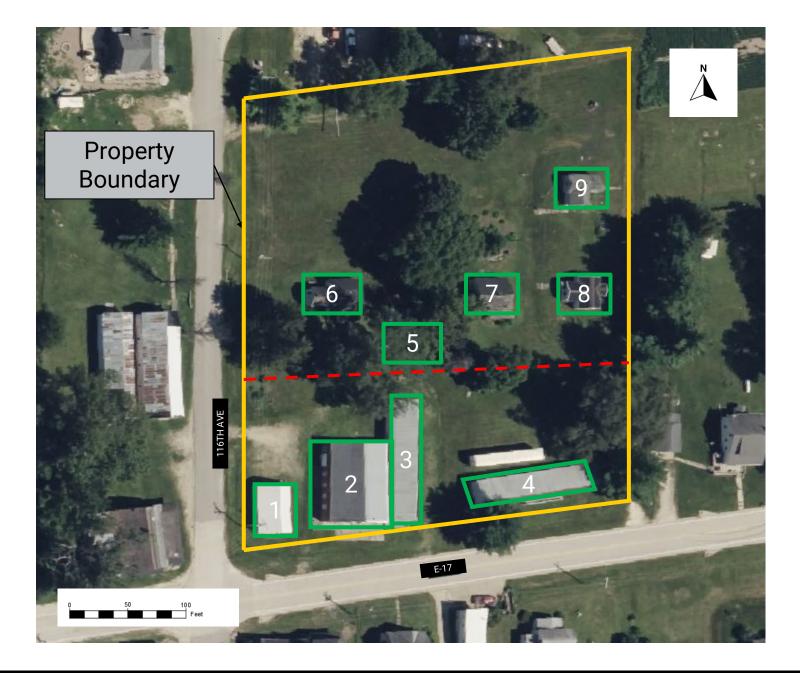

## Scotch Grove Ecovillage





May 10th, 2024

#### **Meet Our Team**

Abbagail Evans Project Manager





**Tyler Mroz** 

**Technical Support** 



Angela Mrksic Report Production



#### **Overview**





#### Existing Site Layout





IOWA





#### **Project Goals**



Neighborhood with Tiny Homes



Community Space



Sustainability





Proposed Homes

Sidewalk

System

Existing

Homes

Septic

### IOWA







#### Sidewalk System







#### **Tiny Homes**









#### Greenspace







#### **Green Space**







#### Landscaping Plan

IOWA























#### **Construction Cost Estimate**





Square Foot Costs with RSMeans data





#### **Site Work Construction Cost Estimate**



#### Home Construction Cost Estimate

| Breakdown              | Cost         |
|------------------------|--------------|
| Home<br>Construction   | \$124,000.00 |
| Utilities              | \$38,000.00  |
| Total Cost Per<br>Unit | \$178,000    |









# **Questions?**

# Scotch Grove