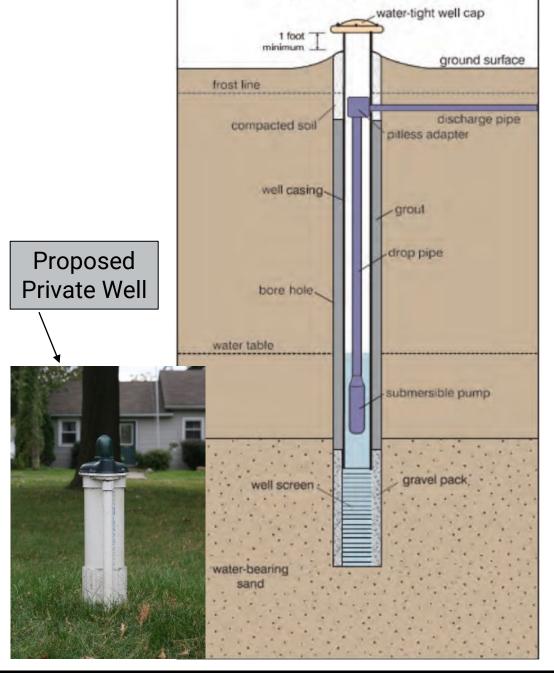

#### **Project Goals**

Neighborhood with Tiny Homes

Community Space

Sustainability

Proposed Homes

Sidewalk

System

Existing