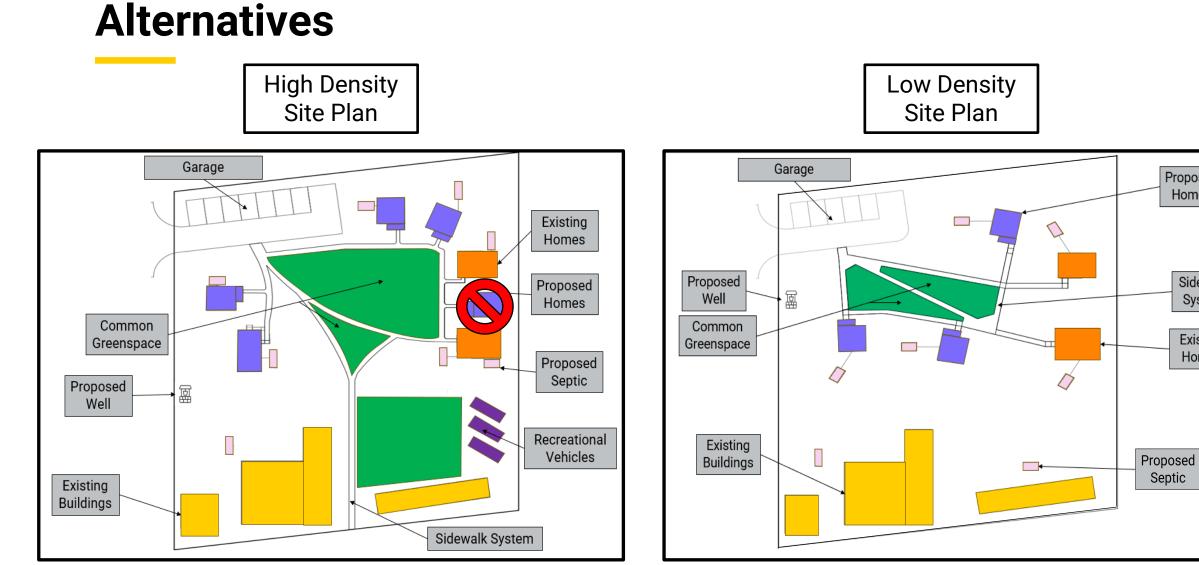

#### Existing Site Layout

IOWA

#### **Project Goals**

Neighborhood with Tiny Homes

Community Space

Sustainability

Proposed Homes

Sidewalk

System

Existing

Homes

Septic