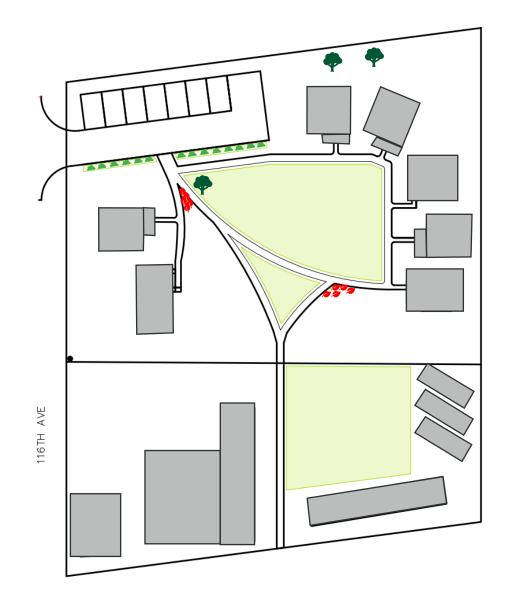

## Scotch Grove Ecovillage





May 10th, 2024

#### **Meet Our Team**

Abbagail Evans Project Manager





**Tyler Mroz** 

**Technical Support** 



Angela Mrksic Report Production



#### **Overview**





#### Existing Site Layout





IOWA





#### **Project Goals**



Neighborhood with Tiny Homes



Community Space



Sustainability





Proposed Homes

Sidewalk

System

Existing

Homes

Septic

### IOWA







#### Sidewalk System







#### **Tiny Homes**









#### Greenspace







#### **Green Space**







#### Landscaping Plan

IOWA























#### **Construction Cost Estimate**





Square Foot Costs with RSMeans data





#### **Site Work Construction Cost Estimate**



#### Home Construction Cost Estimate

| Breakdown              | Cost         |
|------------------------|--------------|
| Home<br>Construction   | \$124,000.00 |
| Utilities              | \$38,000.00  |
| Total Cost Per<br>Unit | \$178,000    |









# **Questions?**

# Scotch Grove