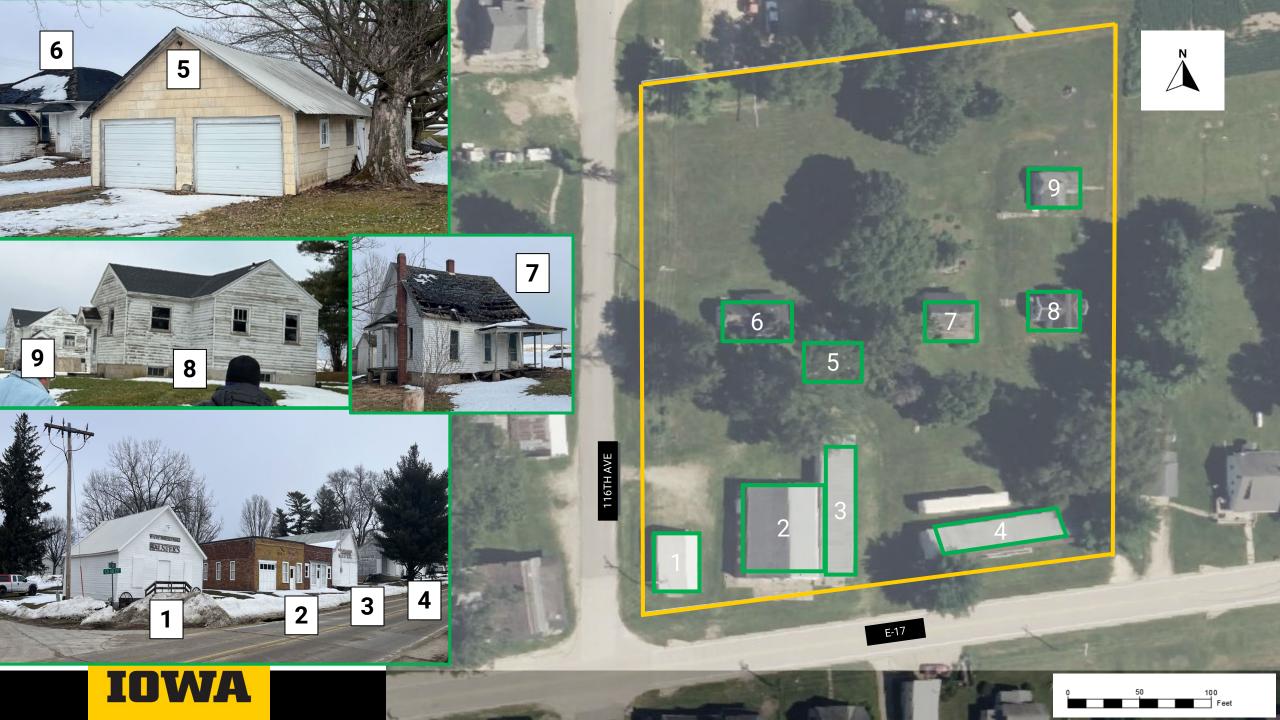

## Scotch Grove Ecovillage





May 10th, 2024

#### **Meet Our Team**

Abbagail Evans Project Manager





**Tyler Mroz** 

**Technical Support** 



Angela Mrksic Report Production



#### **Overview**





#### Existing Site Layout





IOWA





#### **Project Goals**



Neighborhood with Tiny Homes



Community Space



Sustainability





Proposed Homes

Sidewalk

System

Existing

Homes

Septic

### IOWA







#### Sidewalk System







#### **Tiny Homes**









#### Greenspace







#### **Green Space**







#### Landscaping Plan

IOWA























#### **Construction Cost Estimate**





Square Foot Costs with RSMeans data





#### **Site Work Construction Cost Estimate**



#### Home Construction Cost Estimate

| Breakdown              | Cost         |
|------------------------|--------------|
| Home<br>Construction   | \$124,000.00 |
| Utilities              | \$38,000.00  |
| Total Cost Per<br>Unit | \$178,000    |









# **Questions?**

# Scotch Grove