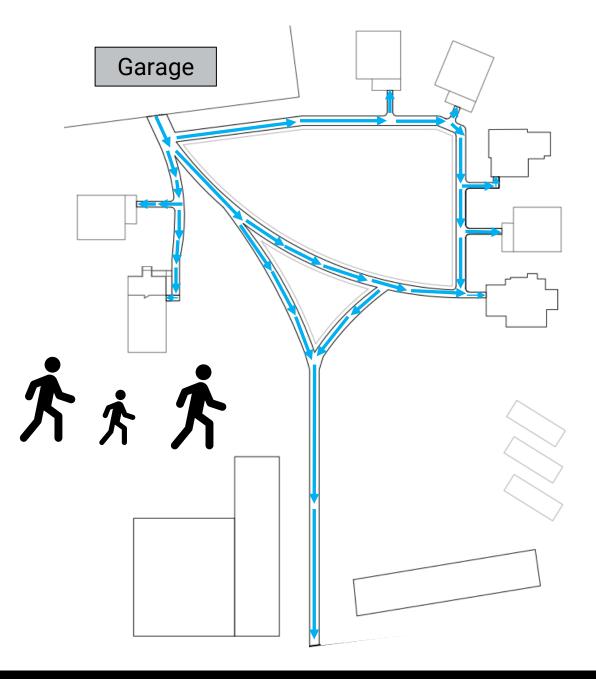

## Scotch Grove Ecovillage





May 10th, 2024

#### **Meet Our Team**

Abbagail Evans Project Manager





**Tyler Mroz** 

**Technical Support** 



Angela Mrksic Report Production



#### **Overview**





#### Existing Site Layout





IOWA





#### **Project Goals**



Neighborhood with Tiny Homes



Community Space



Sustainability





Proposed Homes

Sidewalk

System

Existing

Homes

Septic

### IOWA







#### Sidewalk System







#### **Tiny Homes**









#### Greenspace







#### **Green Space**







#### Landscaping Plan

IOWA























#### **Construction Cost Estimate**





Square Foot Costs with RSMeans data





#### **Site Work Construction Cost Estimate**



#### Home Construction Cost Estimate

| Breakdown              | Cost         |
|------------------------|--------------|
| Home<br>Construction   | \$124,000.00 |
| Utilities              | \$38,000.00  |
| Total Cost Per<br>Unit | \$178,000    |









# **Questions?**

# Scotch Grove