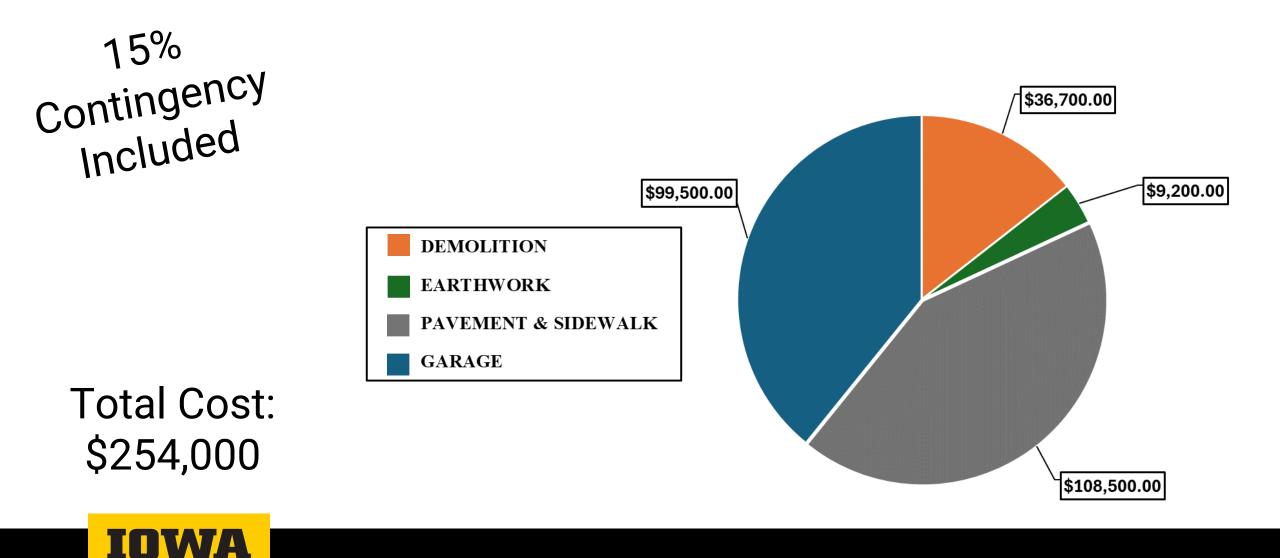

## Scotch Grove Ecovillage





May 10th, 2024

#### **Meet Our Team**

Abbagail Evans Project Manager





**Tyler Mroz** 

**Technical Support** 



Angela Mrksic Report Production



#### **Overview**





#### Existing Site Layout





IOWA





#### **Project Goals**



Neighborhood with Tiny Homes



Community Space



Sustainability





Proposed Homes

Sidewalk

System

Existing

Homes

Septic

### IOWA







#### Sidewalk System







#### **Tiny Homes**









#### Greenspace







#### **Green Space**







#### Landscaping Plan

IOWA























#### **Construction Cost Estimate**





Square Foot Costs with RSMeans data





#### **Site Work Construction Cost Estimate**



#### Home Construction Cost Estimate

| Breakdown              | Cost         |
|------------------------|--------------|
| Home<br>Construction   | \$124,000.00 |
| Utilities              | \$38,000.00  |
| Total Cost Per<br>Unit | \$178,000    |









# **Questions?**

# Scotch Grove