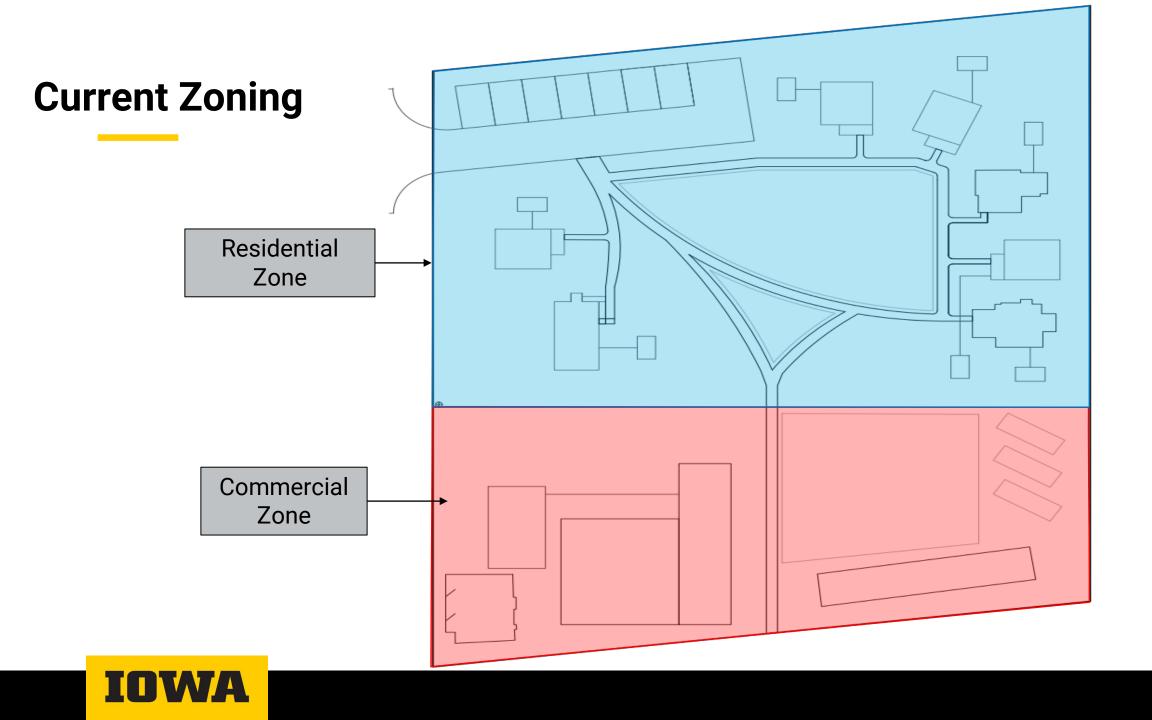

## Scotch Grove Ecovillage





May 10th, 2024

#### **Meet Our Team**

Abbagail Evans Project Manager





**Tyler Mroz** 

**Technical Support** 



Angela Mrksic Report Production



#### **Overview**





#### Existing Site Layout





IOWA





#### **Project Goals**



Neighborhood with Tiny Homes



Community Space



Sustainability





Proposed Homes

Sidewalk

System

Existing

Homes

Septic

### IOWA







#### Sidewalk System







#### **Tiny Homes**









#### Greenspace







#### **Green Space**







#### Landscaping Plan

IOWA























#### **Construction Cost Estimate**





Square Foot Costs with RSMeans data





#### **Site Work Construction Cost Estimate**



#### Home Construction Cost Estimate

| Breakdown              | Cost         |
|------------------------|--------------|
| Home<br>Construction   | \$124,000.00 |
| Utilities              | \$38,000.00  |
| Total Cost Per<br>Unit | \$178,000    |









# **Questions?**

# Scotch Grove