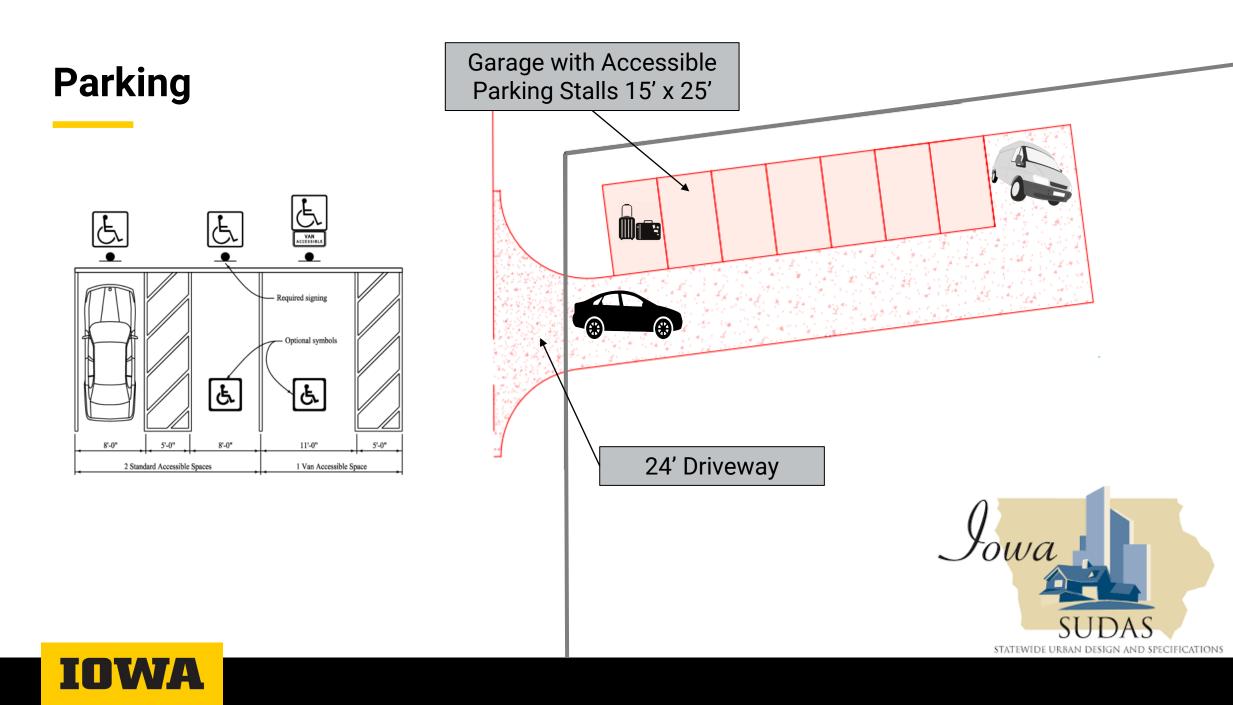

#### **Project Goals**

Neighborhood with Tiny Homes

Community Space

Sustainability

Proposed Homes

Sidewalk

System

Existing