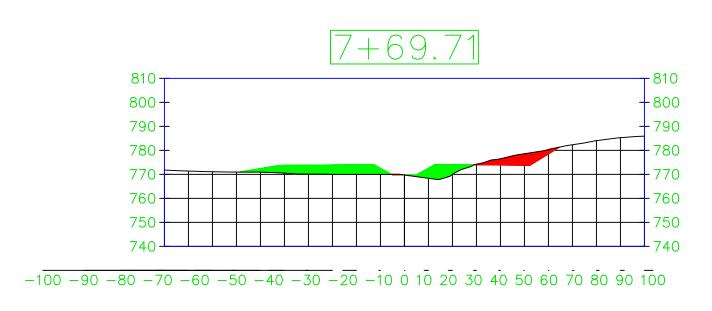

## STREAM CORRIDOR MODIFICATION

| 3.1 | CHANNEL SECTION SHEETS     |
|-----|----------------------------|
| 3.2 | CHANNEL PLAN AND PROFILE 1 |
| 3.3 | CHANNEL PLAN AND PROFILE 2 |
| 3.4 | TWO STAGE CHANNEL DESIGN   |