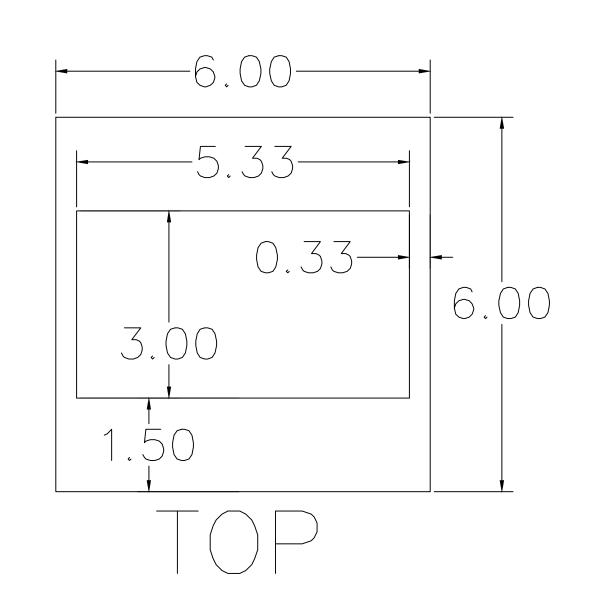

CLIMATE ACTION PLAN
795 JULIEN DUBUQUE DRIVE
DUBUQUE, IOWA 52003

SHEET NAME

SPILLWAY FRONT VIEW

SHEET NO.

CIVIL AND ENVIRONMENTAL ENGINEERING

4105 SEAMANS CENTER FOR THE
ENGINEERING ARTS AND SCIENCES
103 S CAPITOL ST
1040 STRAWN BY
105 S CAPITOL ST
1060 STRAWN BY
107 S CAPITOL ST
107 S CAPI