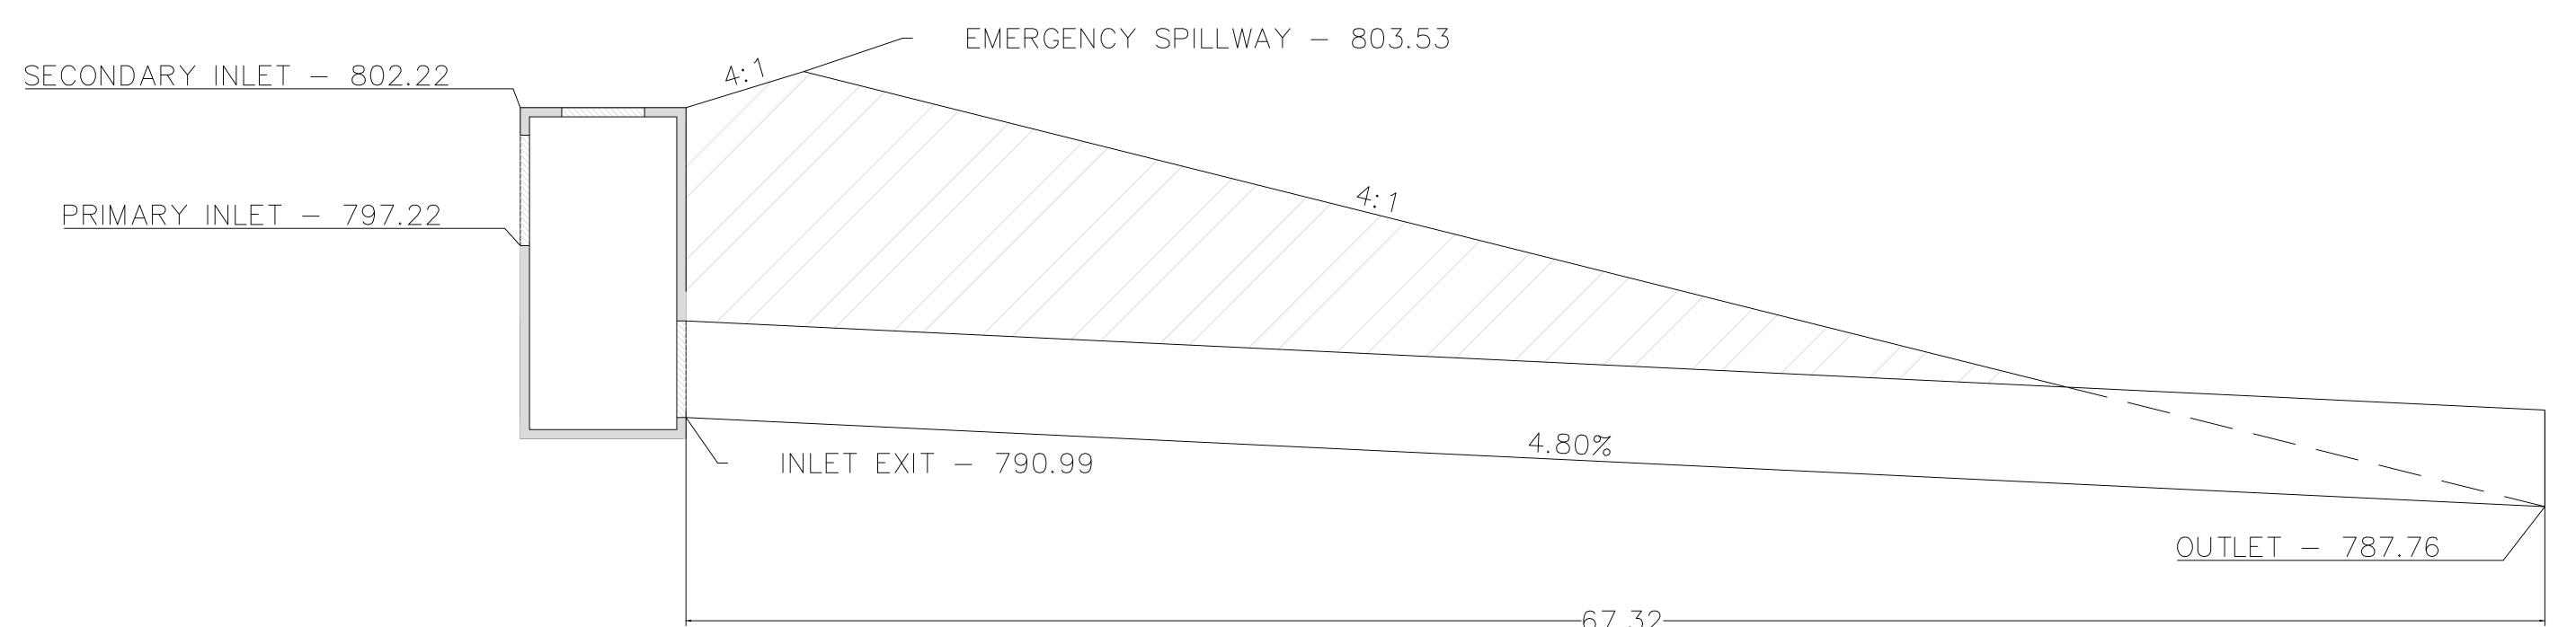

## CLIMATE ACTION PLAN

JULIEN DUBUQUE DRIV 3UQUE, IOWA 52003

SHEET NAME

SPILLWAY PROFILE

SHEET NO.

CEE: 4850 3/25/24 PROJECT: THE UNIVERSITY OF IOWA CIVIL AND ENVIRONMENTAL ENGINEERING EDUCATIONAL - NOT FOR CONSTRUCTION **CLIMATE ACTION PLAN** 795 JULIEN DUBUQUE DRIVE DUBUQUE, IOWA 52003

4105 SEAMANS CENTER FOR THE
ENGINEERING ARTS AND SCIENCES
103 S CAPITOL ST
1044 52242
PHONE: 319.335.5647

EDUCATIONAL - NOT FOR CONSTRUCTION

E ACTION PLA

CLIMATE

SHEET NAME

PROFILE

SHEET NO.

CEE: 4850