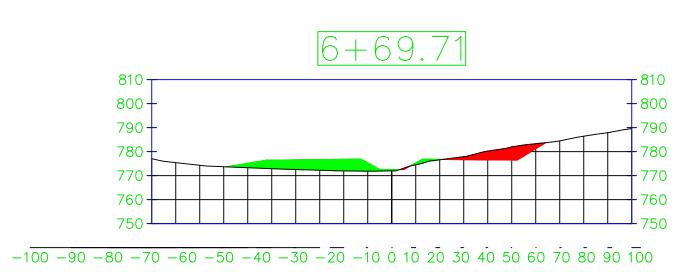

## STREAM CORRIDOR MODIFICATION

| 3.1 | CHANNEL SECTION SHEETS     |
|-----|----------------------------|
| 3.2 | CHANNEL PLAN AND PROFILE 1 |
| 3.3 | CHANNEL PLAN AND PROFILE 2 |
| 3.4 | TWO STAGE CHANNEL DESIGN   |