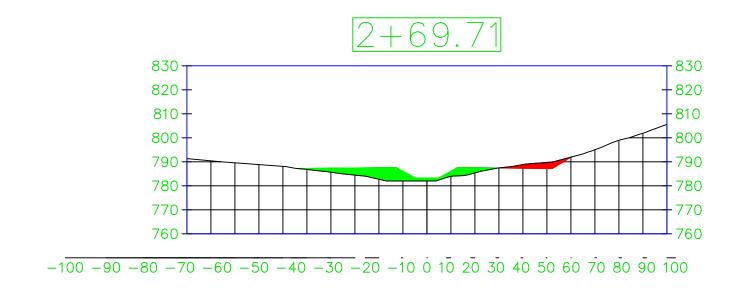

## STREAM CORRIDOR MODIFICATION

| 3.1 | CHANNEL SECTION SHEETS     |
|-----|----------------------------|
| 3.2 | CHANNEL PLAN AND PROFILE 1 |
| 3.3 | CHANNEL PLAN AND PROFILE 2 |
| 3.4 | TWO STAGE CHANNEL DESIGN   |