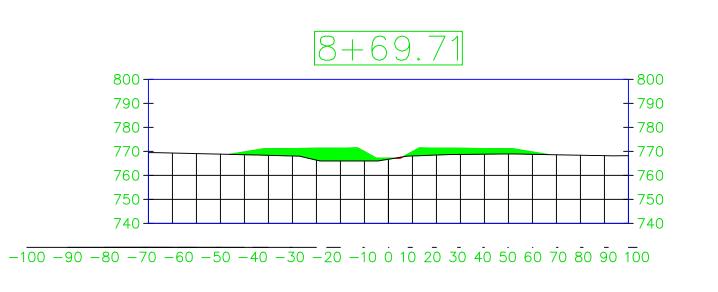

## STREAM CORRIDOR MODIFICATION

| 3.1 | CHANNEL SECTION SHEETS     |
|-----|----------------------------|
| 3.2 | CHANNEL PLAN AND PROFILE 1 |
| 3.3 | CHANNEL PLAN AND PROFILE 2 |
| 3.4 | TWO STAGE CHANNEL DESIGN   |