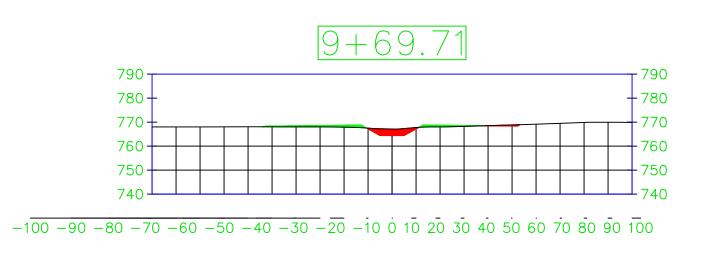

## STREAM CORRIDOR MODIFICATION

| 3.1 | CHANNEL SECTION SHEETS     |
|-----|----------------------------|
| 3.2 | CHANNEL PLAN AND PROFILE 1 |
| 3.3 | CHANNEL PLAN AND PROFILE 2 |
| 3.4 | TWO STAGE CHANNEL DESIGN   |