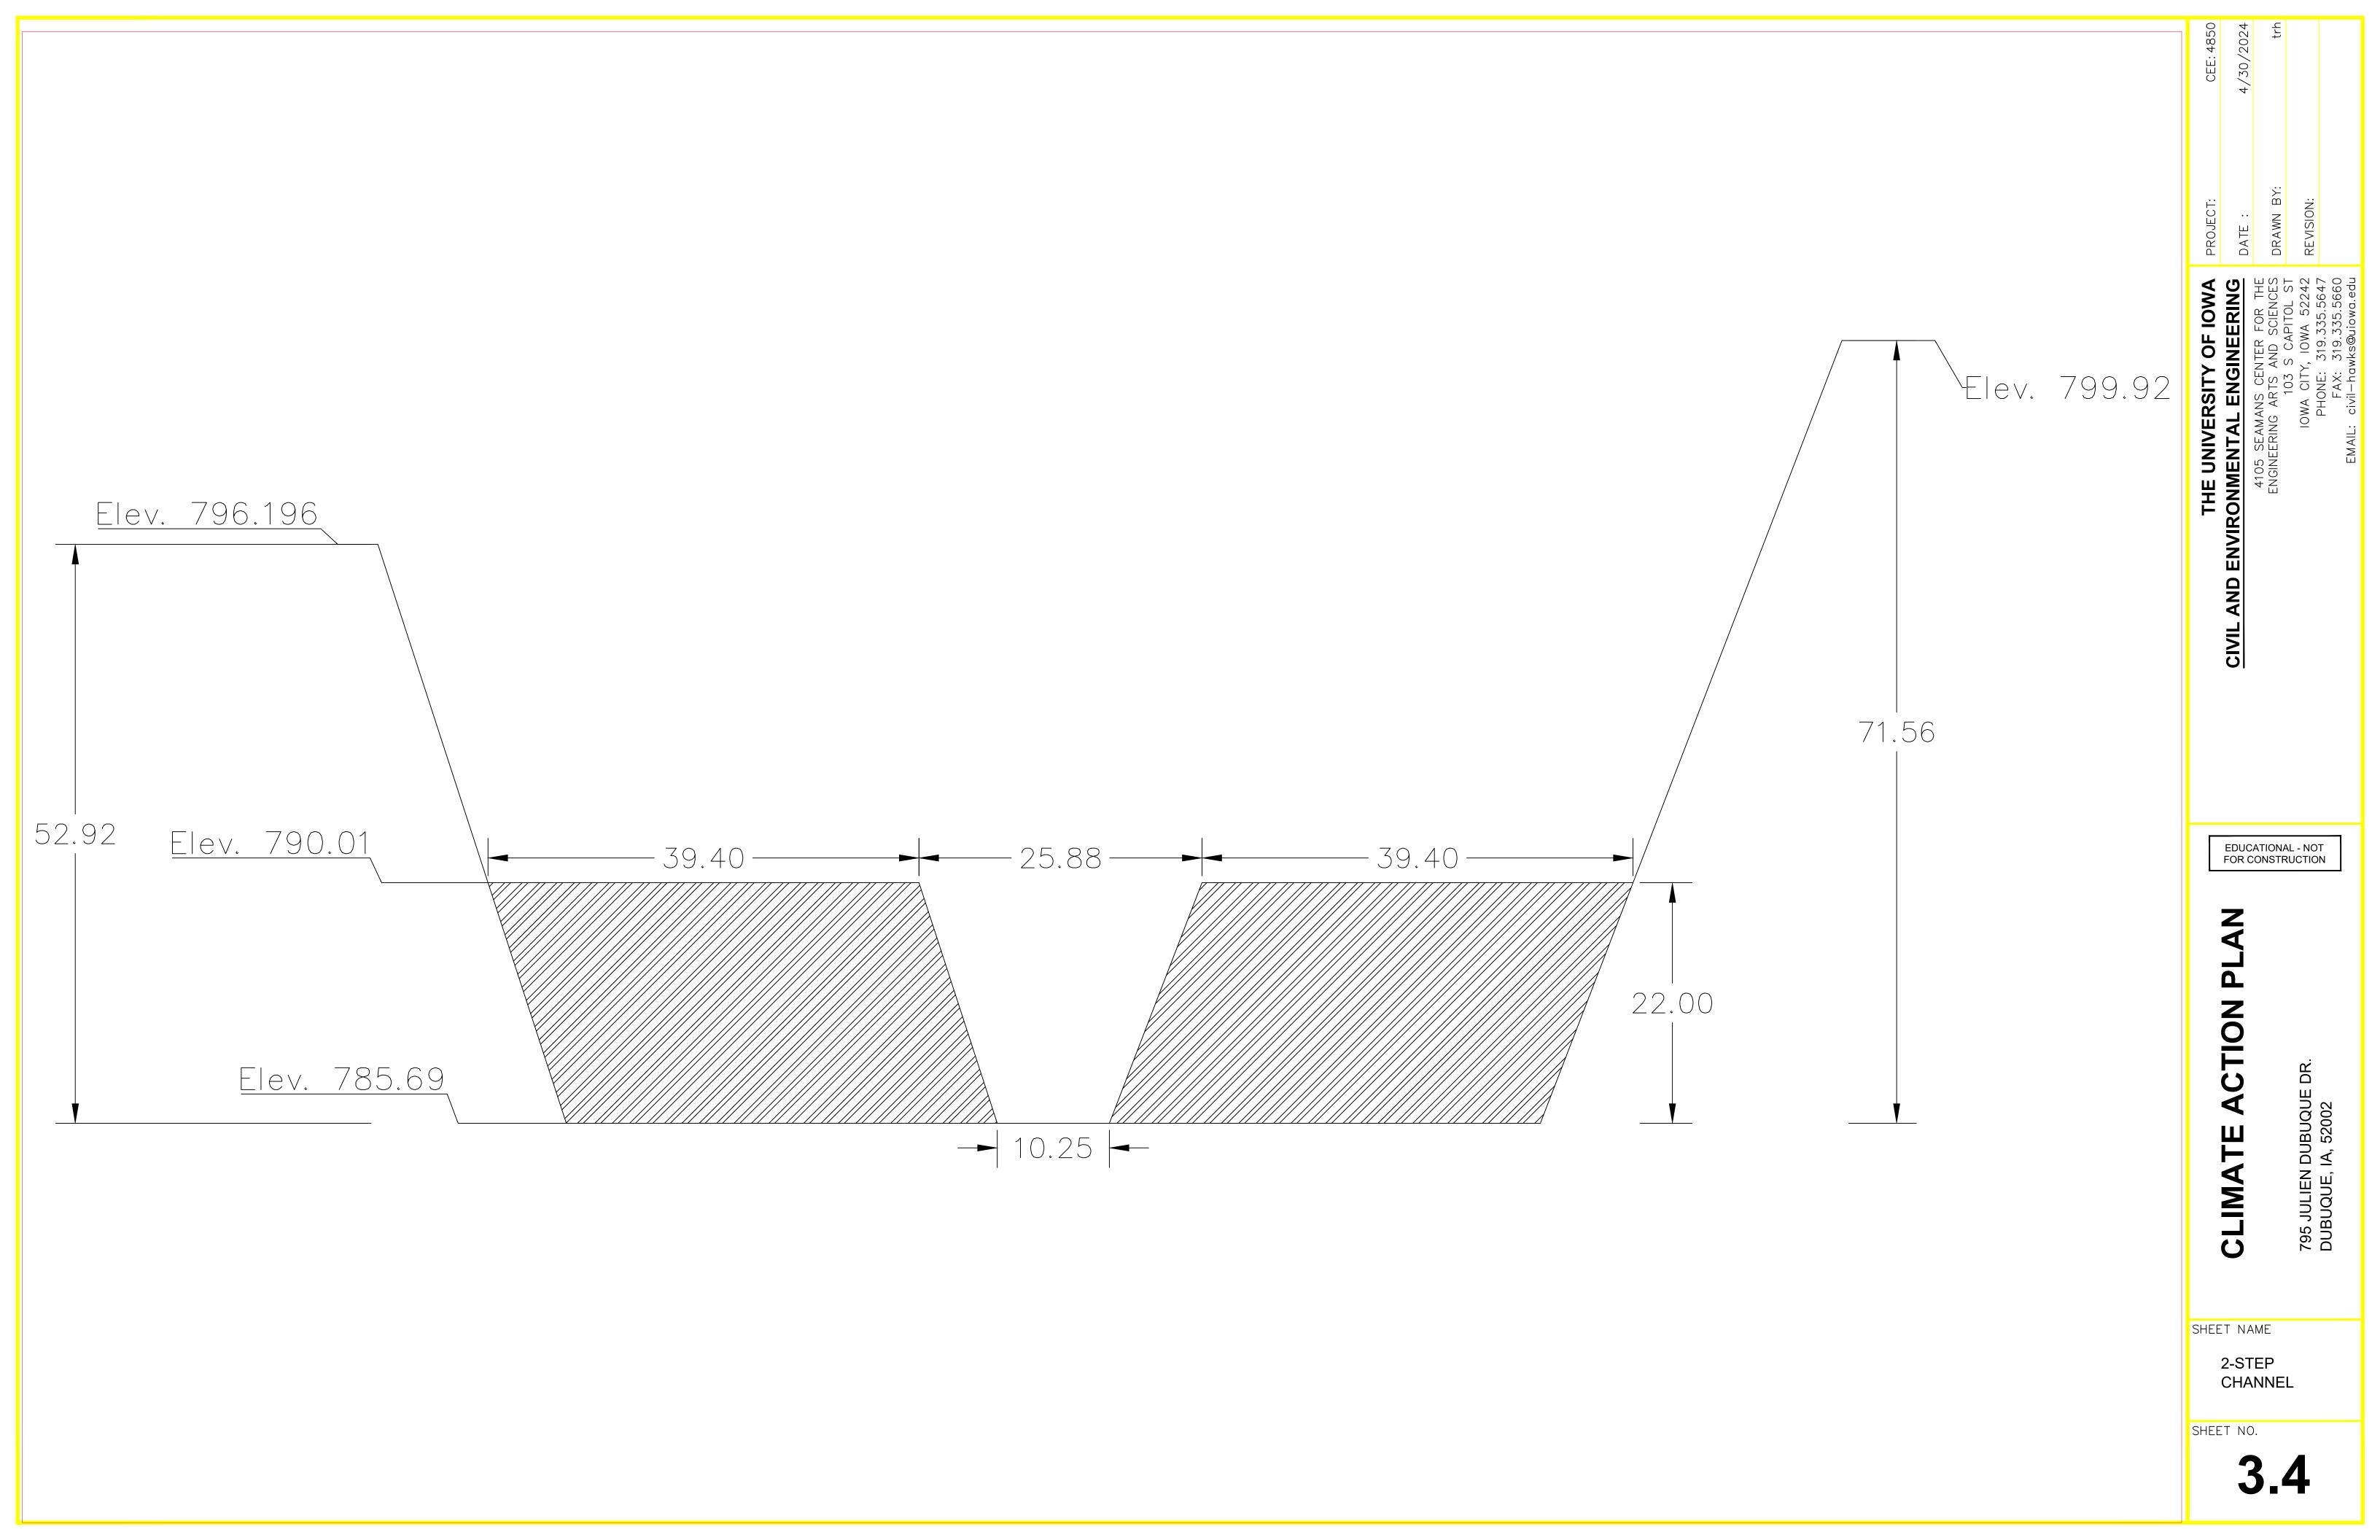

## STREAM CORRIDOR MODIFICATION

| 3.1 | CHANNEL SECTION SHEETS     |
|-----|----------------------------|
| 3.2 | CHANNEL PLAN AND PROFILE 1 |
| 3.3 | CHANNEL PLAN AND PROFILE 2 |
| 3.4 | TWO STAGE CHANNEL DESIGN   |