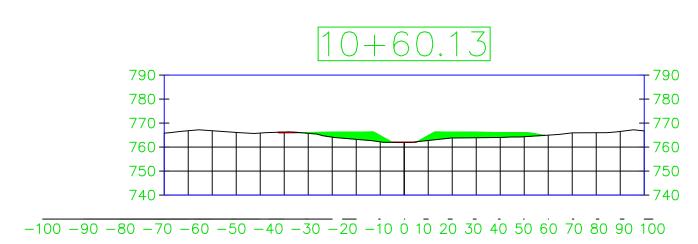

## STREAM CORRIDOR MODIFICATION

| 3.1 | CHANNEL SECTION SHEETS     |
|-----|----------------------------|
| 3.2 | CHANNEL PLAN AND PROFILE 1 |
| 3.3 | CHANNEL PLAN AND PROFILE 2 |
| 3.4 | TWO STAGE CHANNEL DESIGN   |