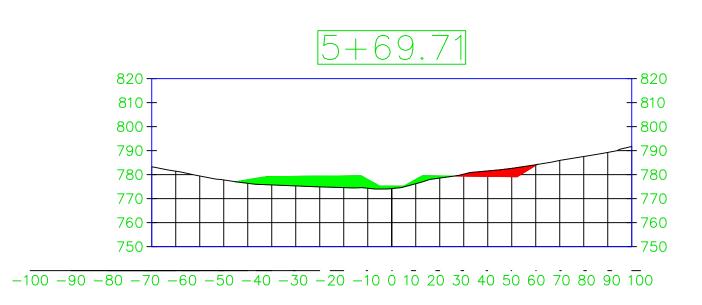

## STREAM CORRIDOR MODIFICATION

| 3.1 | CHANNEL SECTION SHEETS     |
|-----|----------------------------|
| 3.2 | CHANNEL PLAN AND PROFILE 1 |
| 3.3 | CHANNEL PLAN AND PROFILE 2 |
| 3.4 | TWO STAGE CHANNEL DESIGN   |