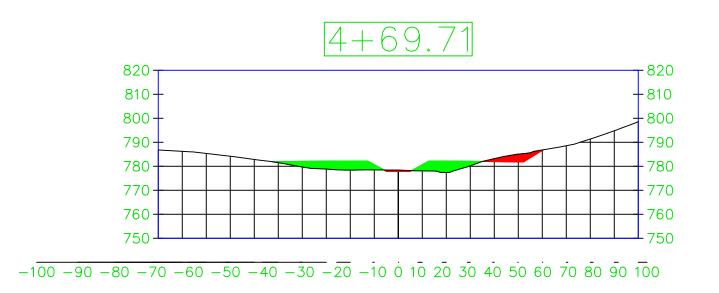

## STREAM CORRIDOR MODIFICATION

| 3.1 | CHANNEL SECTION SHEETS     |
|-----|----------------------------|
| 3.2 | CHANNEL PLAN AND PROFILE 1 |
| 3.3 | CHANNEL PLAN AND PROFILE 2 |
| 3.4 | TWO STAGE CHANNEL DESIGN   |