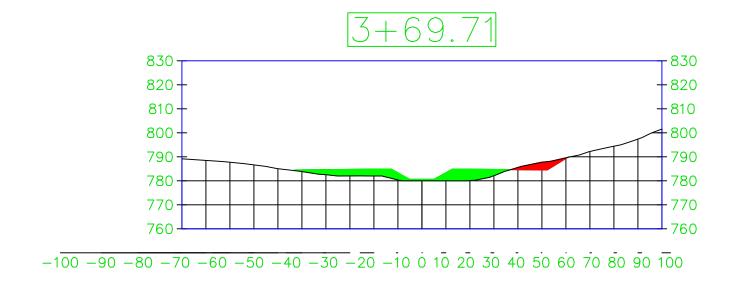

## STREAM CORRIDOR MODIFICATION

| 3.1 | CHANNEL SECTION SHEETS     |
|-----|----------------------------|
| 3.2 | CHANNEL PLAN AND PROFILE 1 |
| 3.3 | CHANNEL PLAN AND PROFILE 2 |
| 3.4 | TWO STAGE CHANNEL DESIGN   |