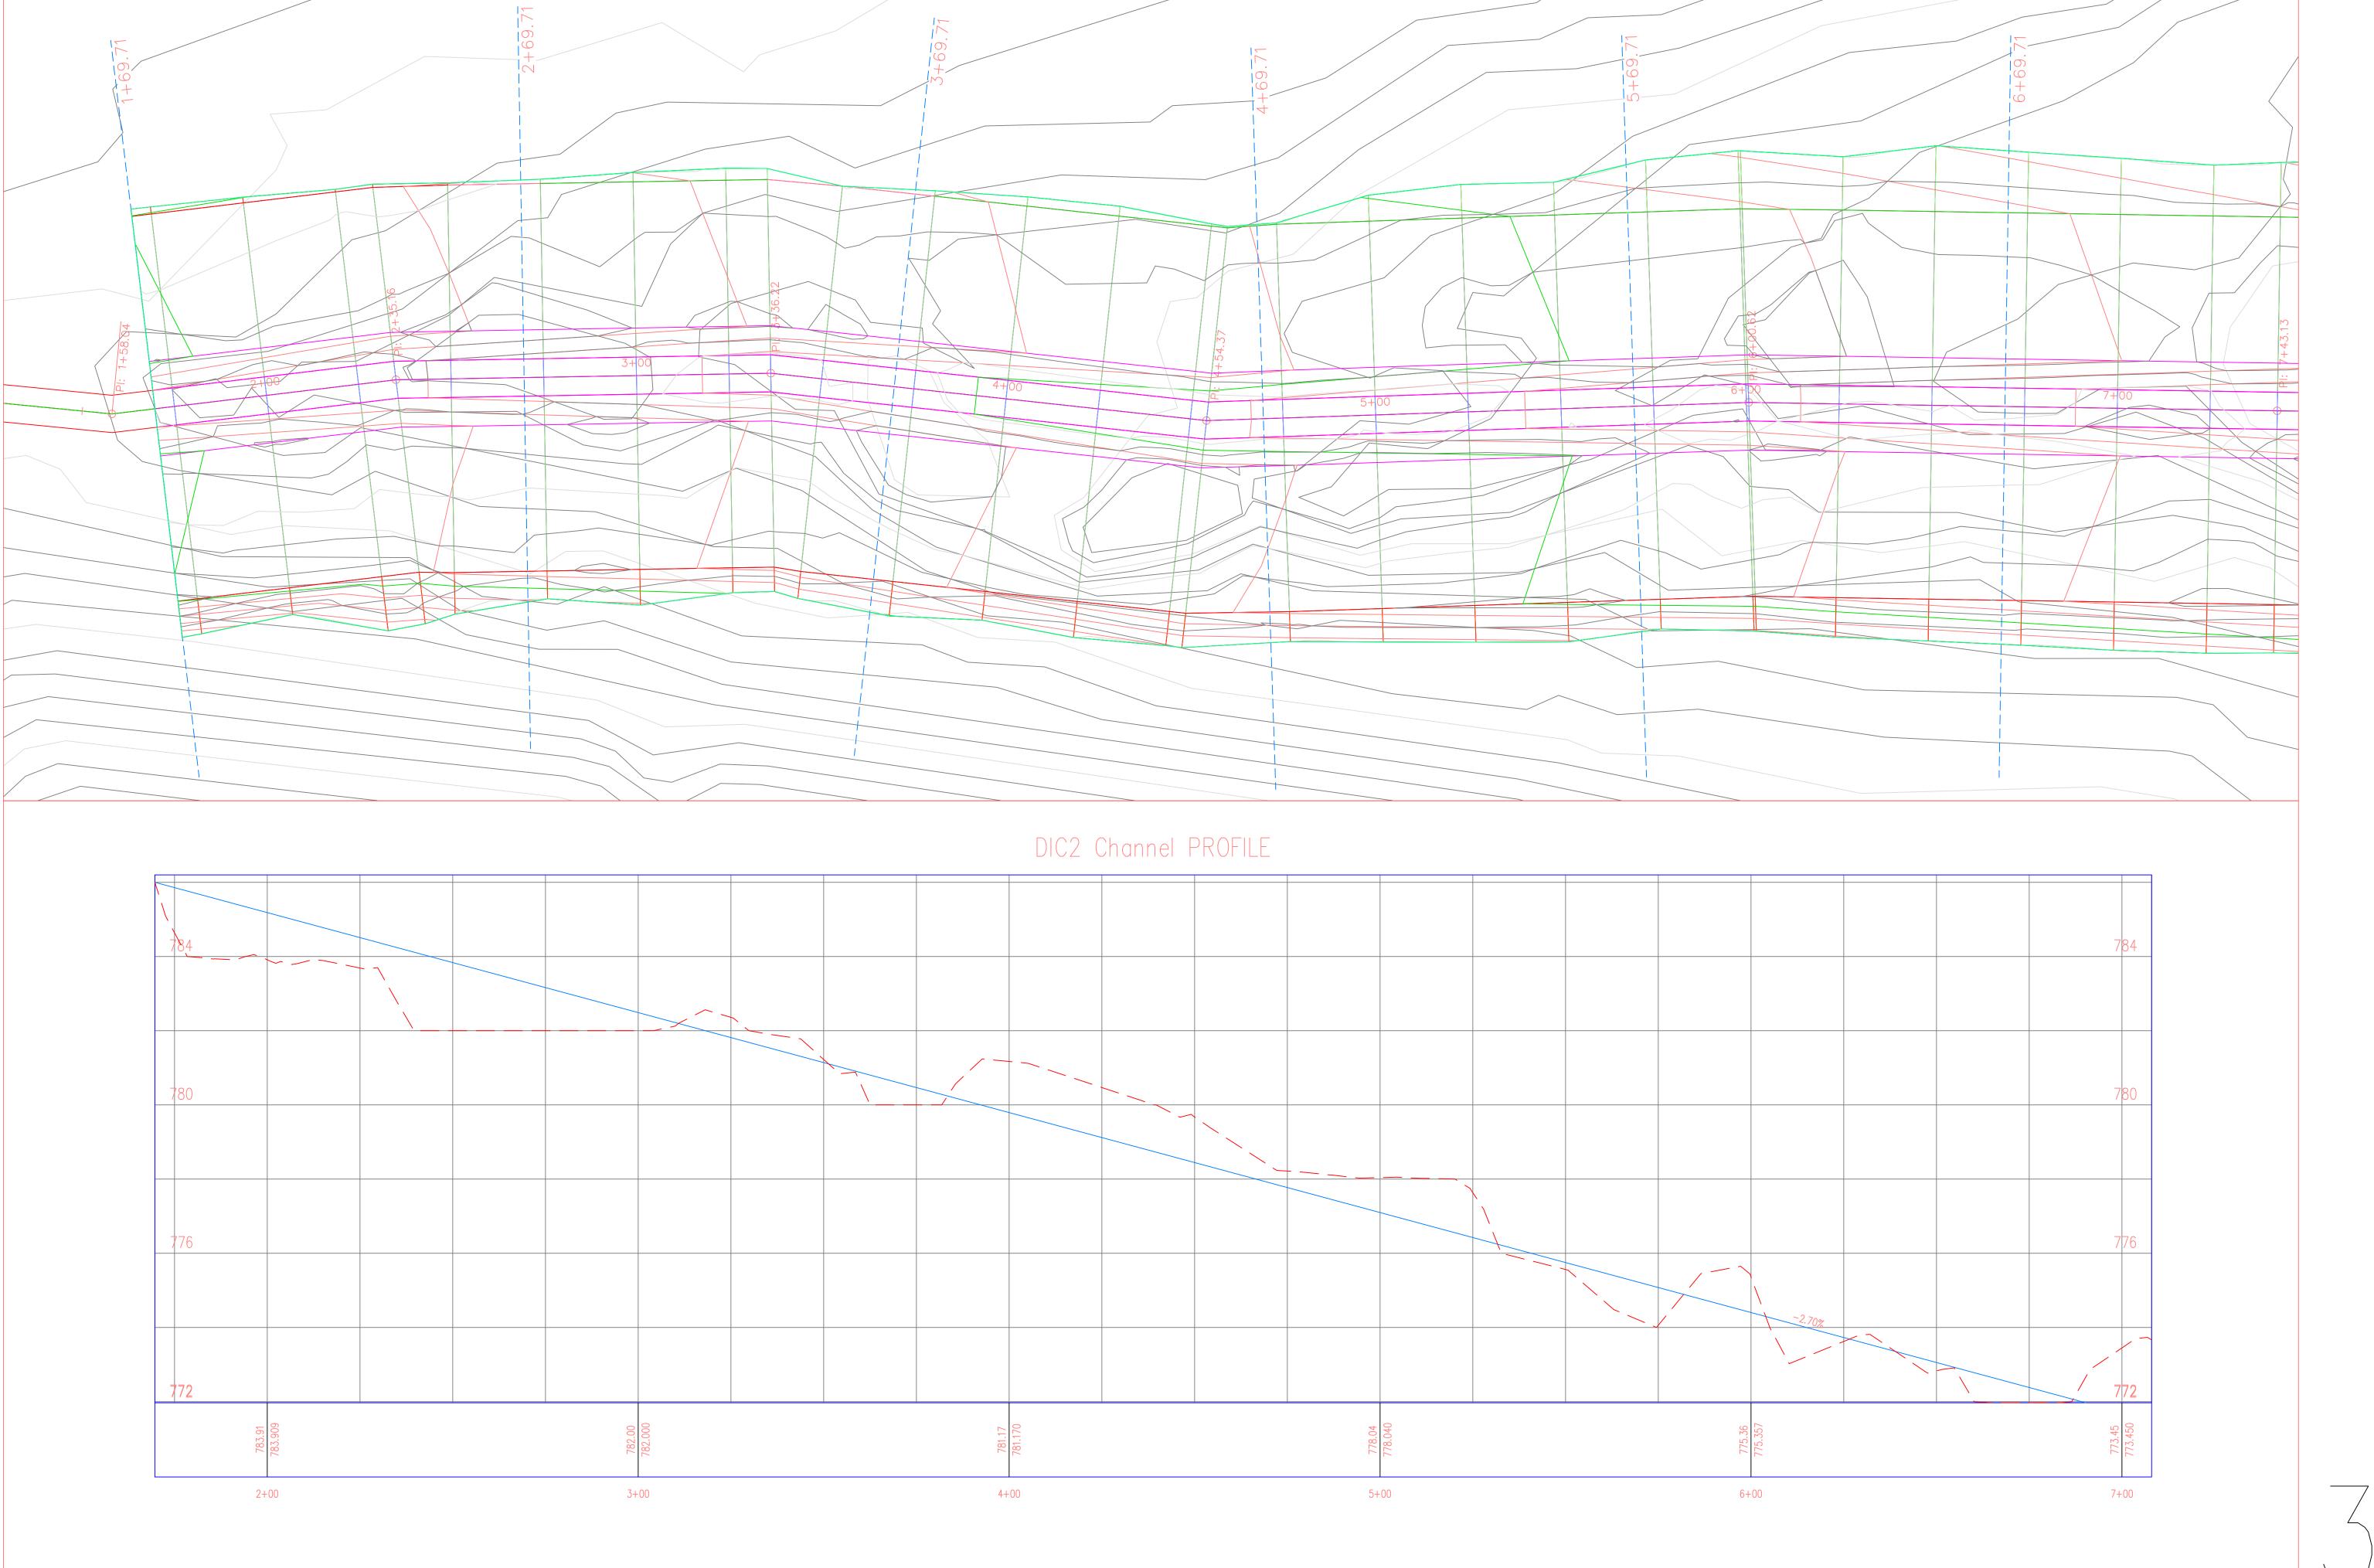

## STREAM CORRIDOR MODIFICATION

| 3.1 | CHANNEL SECTION SHEETS     |
|-----|----------------------------|
| 3.2 | CHANNEL PLAN AND PROFILE 1 |
| 3.3 | CHANNEL PLAN AND PROFILE 2 |
| 3.4 | TWO STAGE CHANNEL DESIGN   |