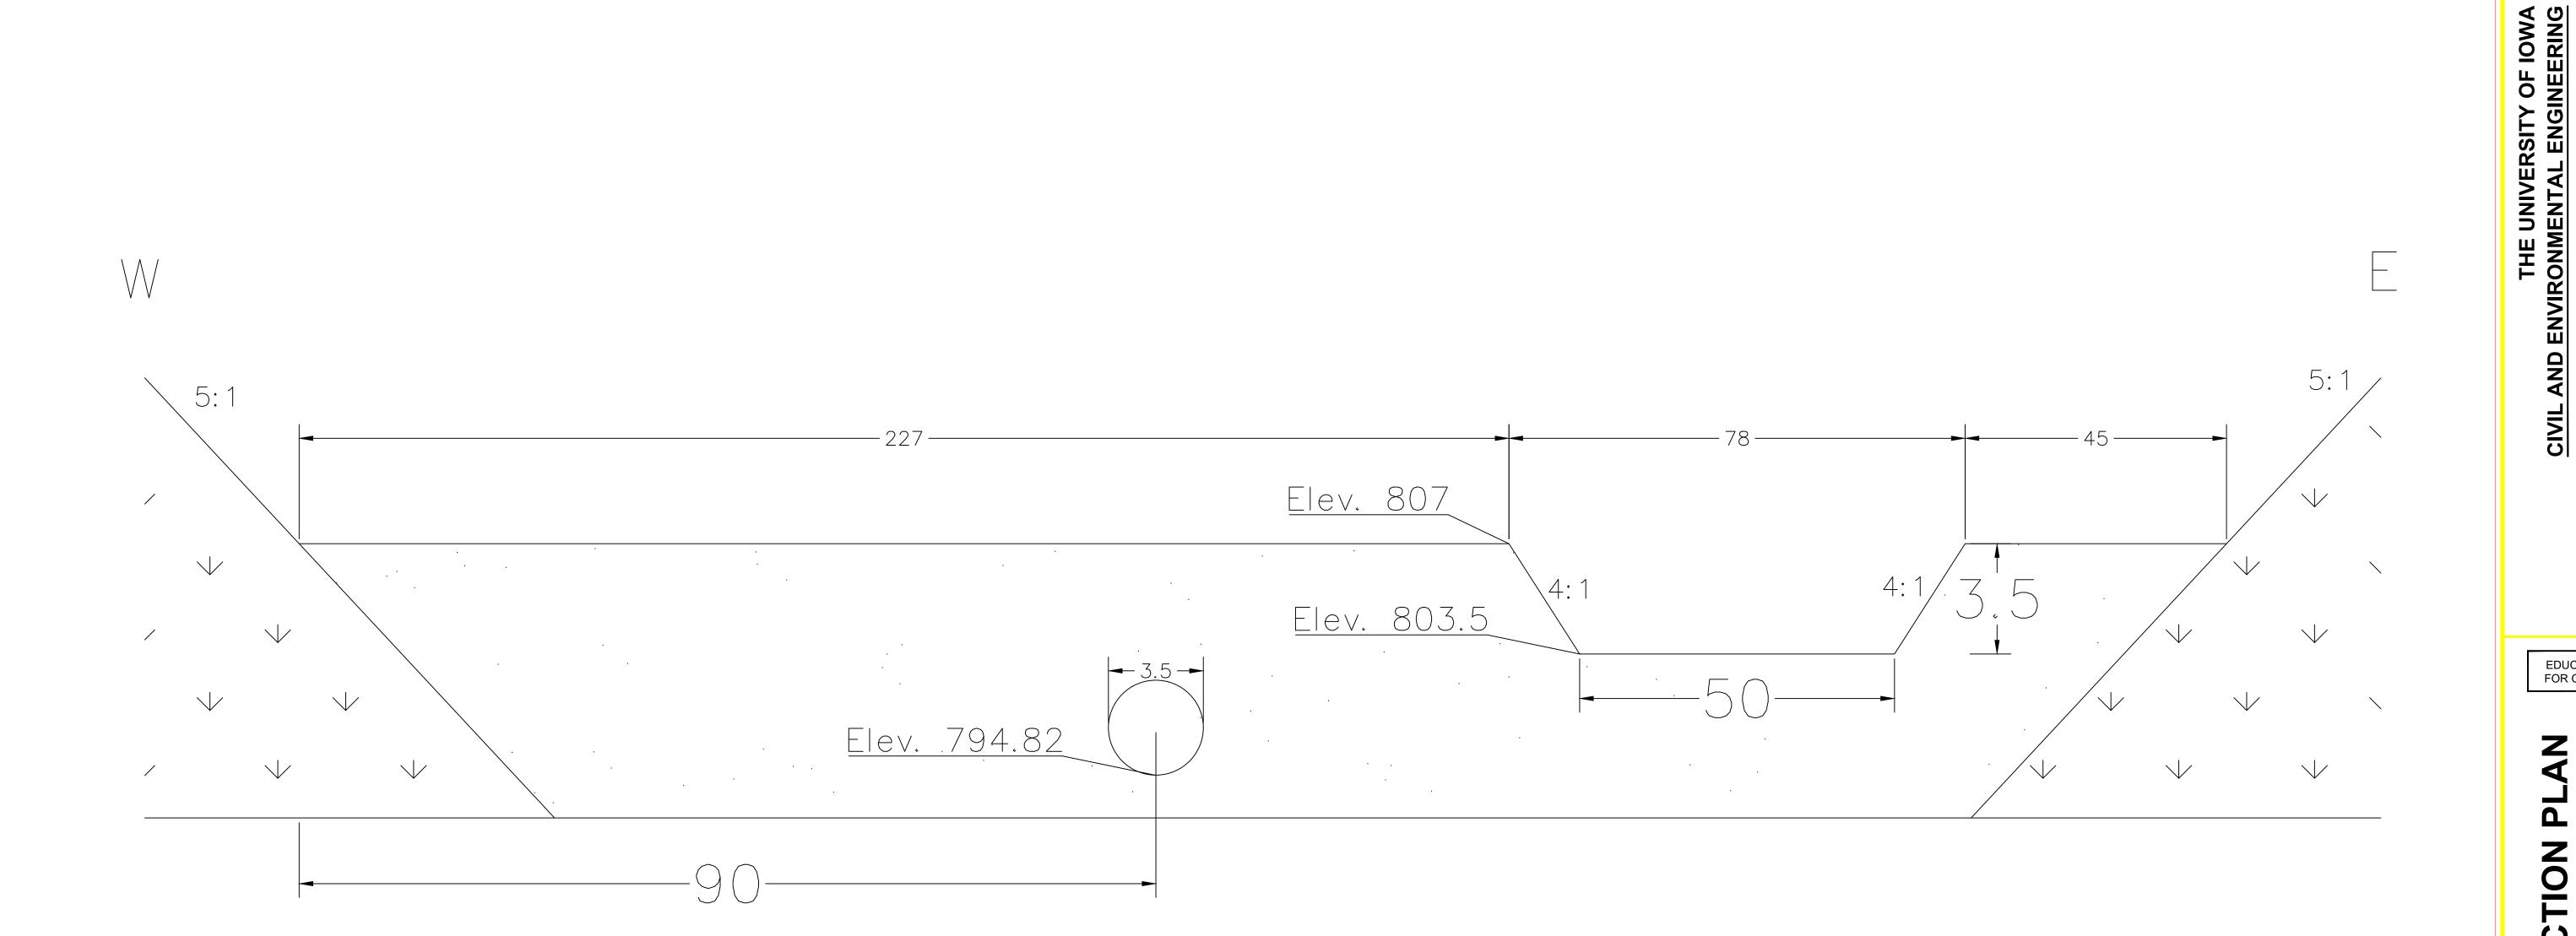

## CLIMATE ACTION PLAN

JULIEN DUBUQUE DRIV 3UQUE, IOWA 52003

SHEET NAME

SPILLWAY PROFILE

SHEET NO.

CEE: 4850 3/25/24 PROJECT: THE UNIVERSITY OF IOWA CIVIL AND ENVIRONMENTAL ENGINEERING EDUCATIONAL - NOT FOR CONSTRUCTION **CLIMATE ACTION PLAN** 795 JULIEN DUBUQUE DRIVE DUBUQUE, IOWA 52003