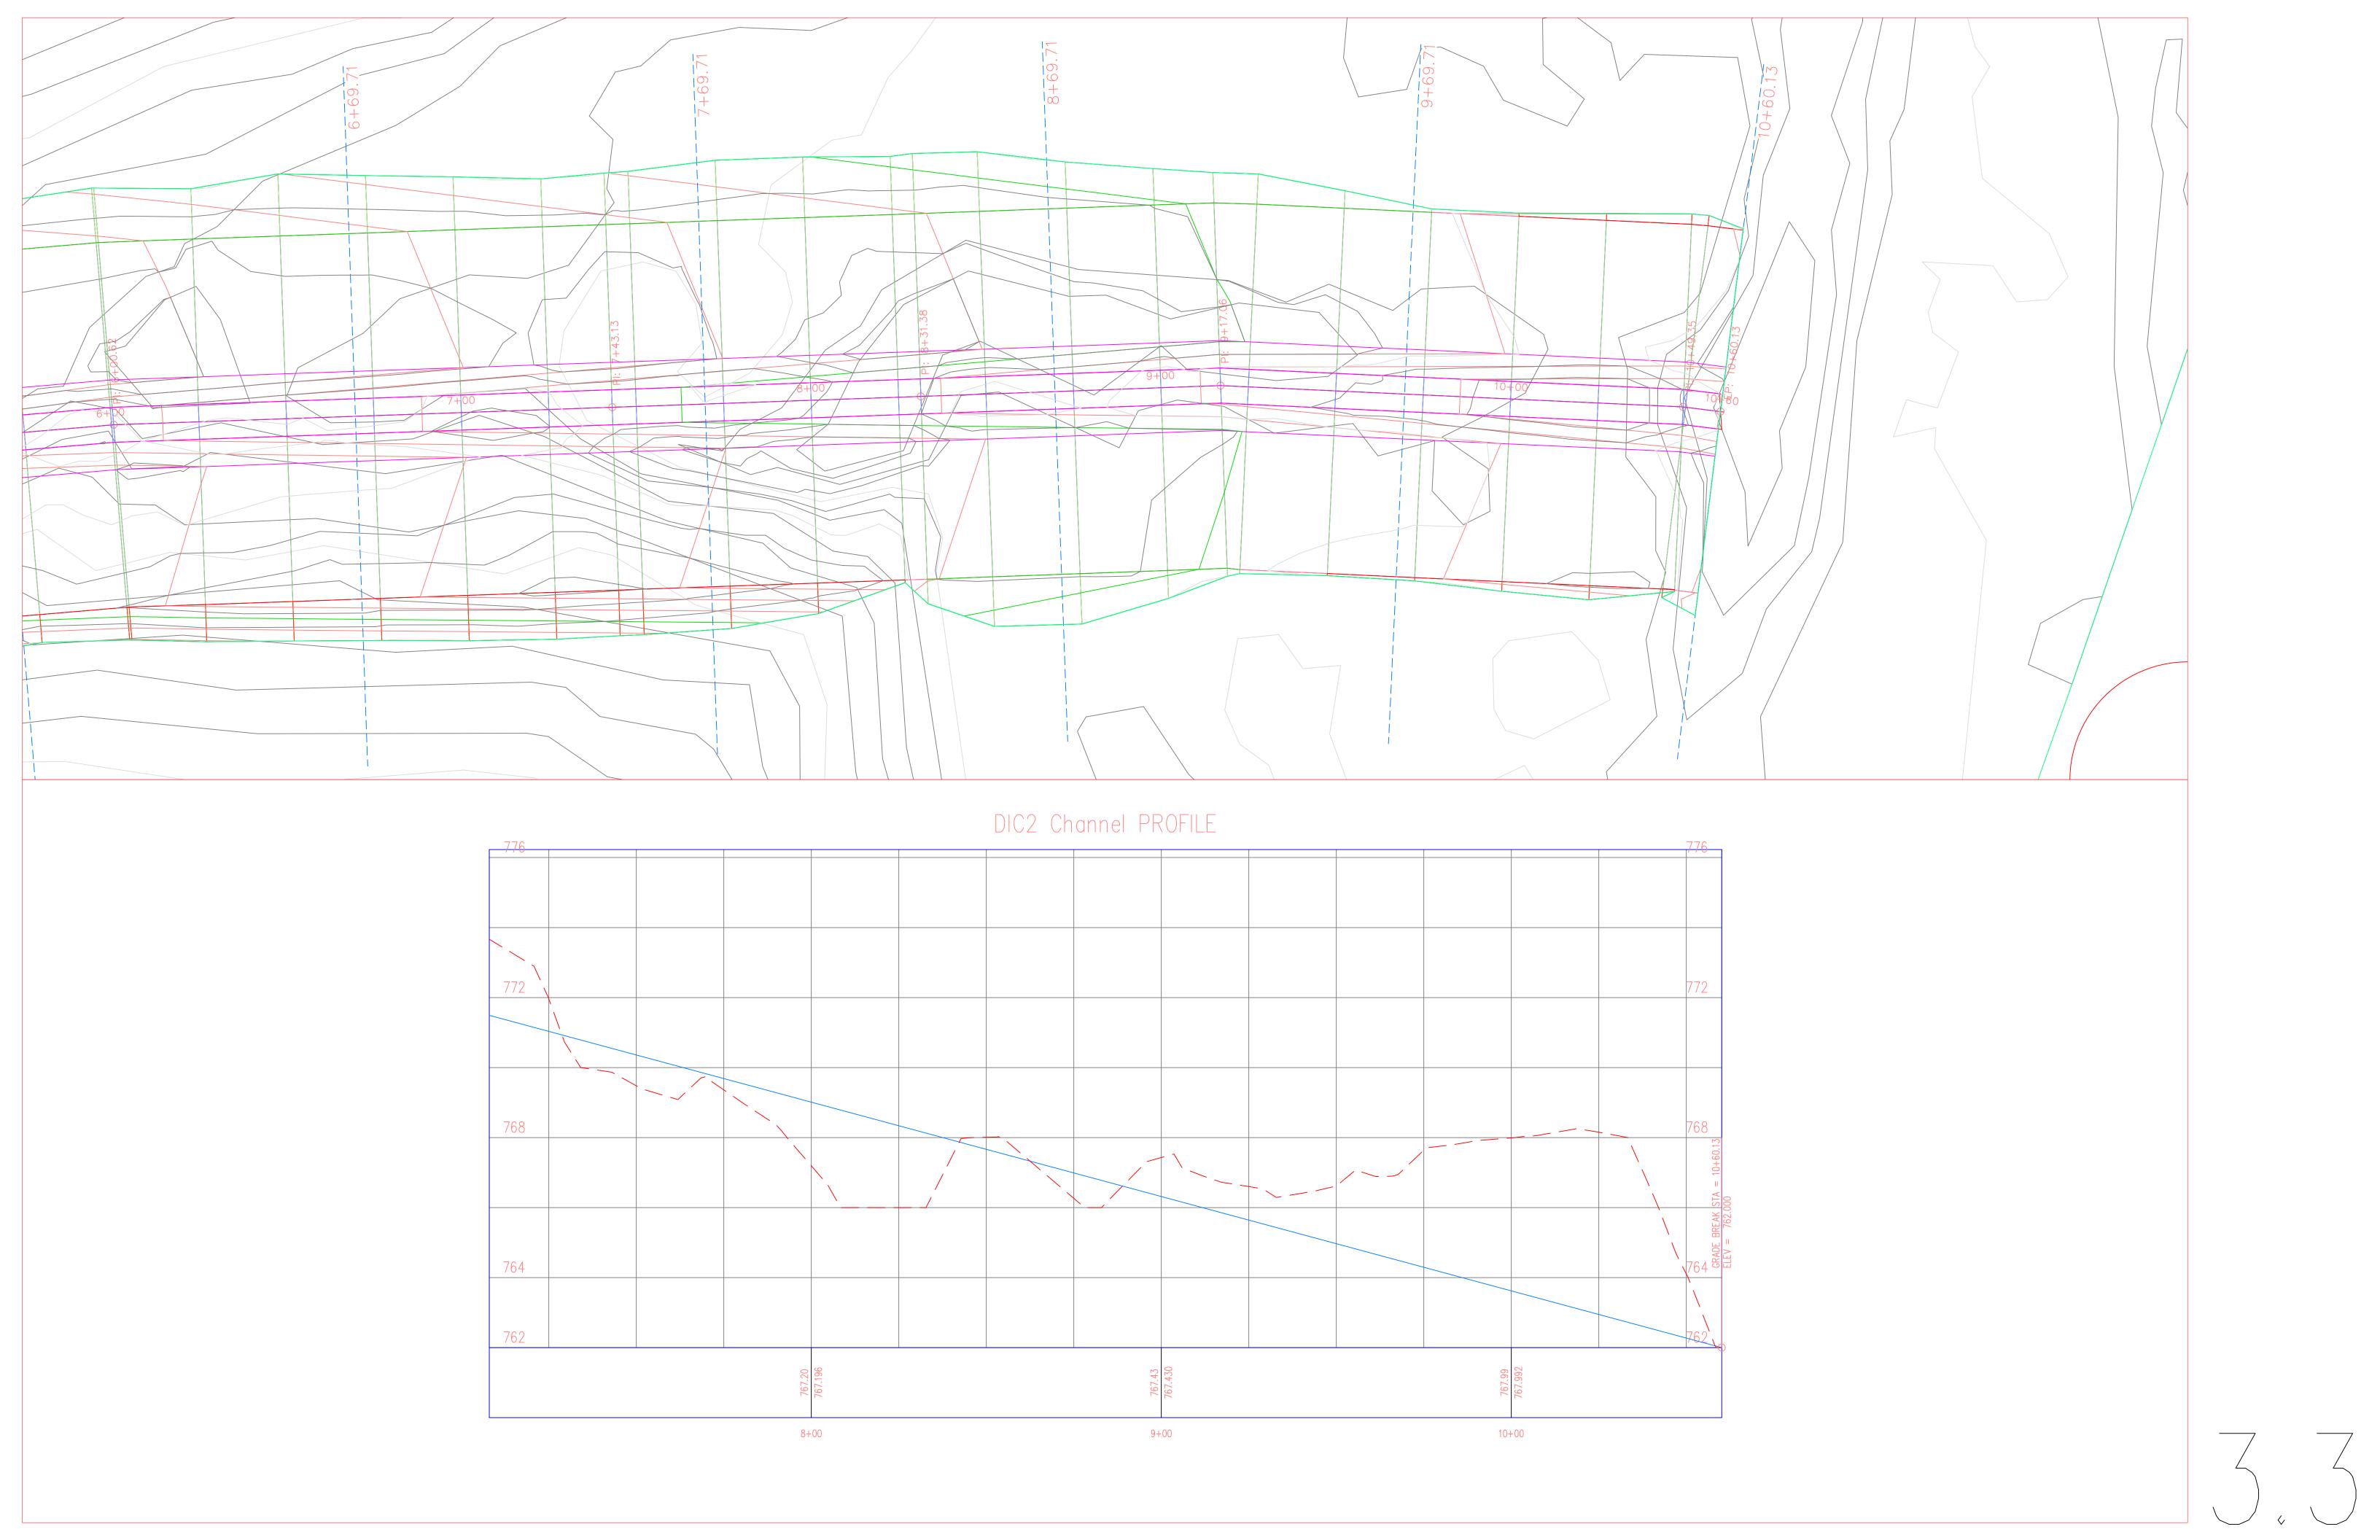

## STREAM CORRIDOR MODIFICATION

| 3.1 | CHANNEL SECTION SHEETS     |
|-----|----------------------------|
| 3.2 | CHANNEL PLAN AND PROFILE 1 |
| 3.3 | CHANNEL PLAN AND PROFILE 2 |
| 3.4 | TWO STAGE CHANNEL DESIGN   |