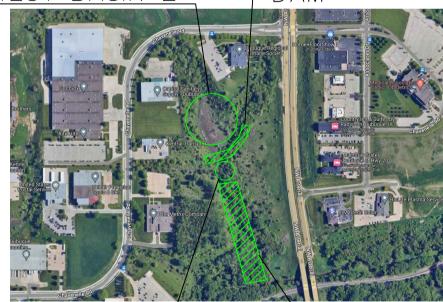

CLIMATE ACTION PLAN
795 JULIEN DUBUQUE DRIVE
DUBUQUE, IOWA 52003

SHEET NAME

SPILLWAY FRONT VIEW

SHEET NO.

CIVIL AND ENVIRONMENTAL ENGINEERING

4105 SEAMANS CENTER FOR THE
ENGINEERING ARTS AND SCIENCES
103 S CAPITOL ST
1040 STRAWN BY
105 S CAPITOL ST
1060 STRAWN BY
107 S CAPITOL ST
107 S CAPI