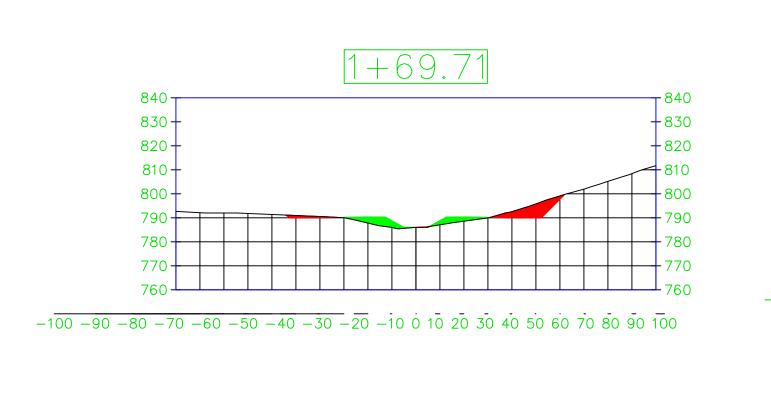

## STREAM CORRIDOR MODIFICATION

| 3.1 | CHANNEL SECTION SHEETS     |
|-----|----------------------------|
| 3.2 | CHANNEL PLAN AND PROFILE 1 |
| 3.3 | CHANNEL PLAN AND PROFILE 2 |
| 3.4 | TWO STAGE CHANNEL DESIGN   |