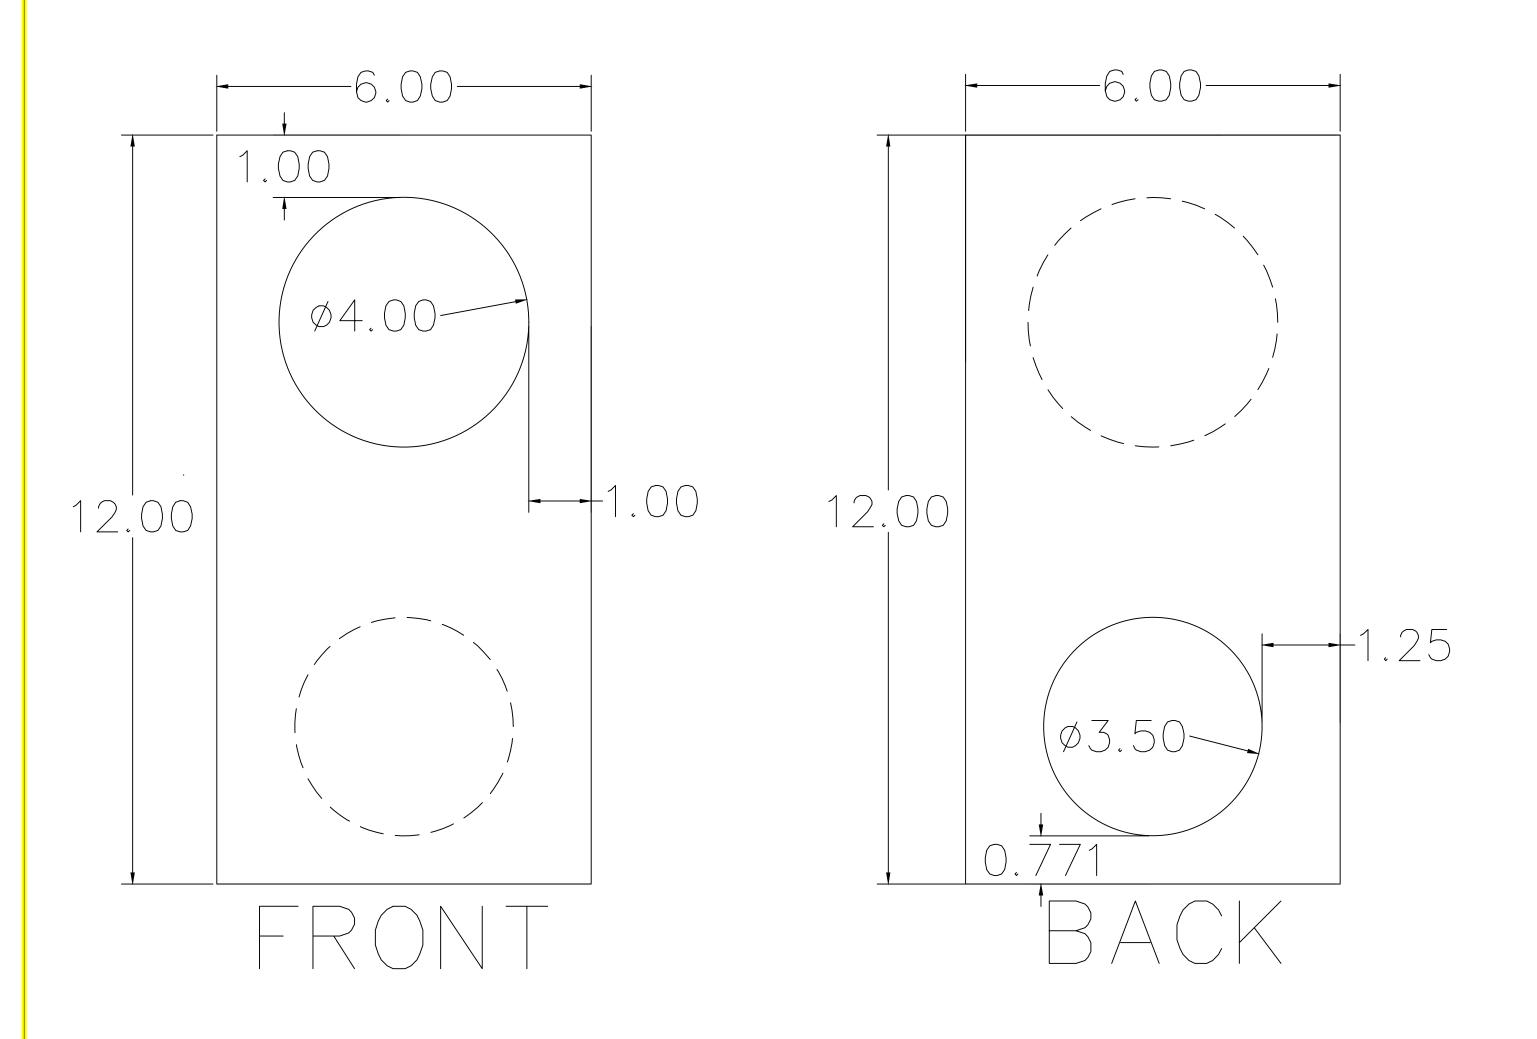

SHEET NAME

INLET

SHEET NO.

PROJECT: CEE: 4850

DATE: 3/25/24

DRAWN BY: MRK

REVISION:

CIVIL AND ENVIRONMENTAL ENGINEERING