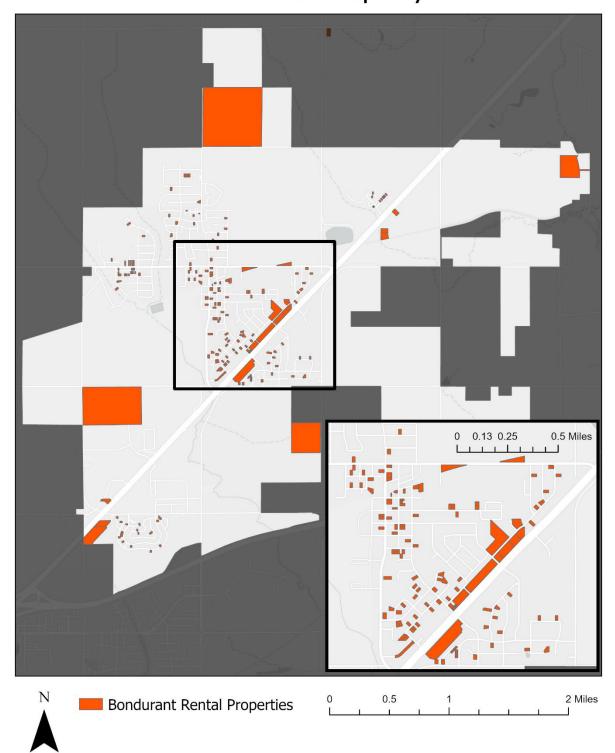

## Introduction

This map is a visualization of the rental unit data within the city of Bondurant. Each rental property parcel provides useful information into the owner, status, and account number associated with the land.

When the relevant parcels were isolated, the information from the rental unit points were added to each parcel's polygon using Arc's spatial join tool. This was done by joining relevant data from the rental unit data onto each parcel containing that specific point. For example, the polygon associated with parcel number 01-02191 located at 203 Lincoln St SE, Bondurant, IA 50035 also contains information for the property's contact name, IHDE Trust, and their rental status, inactive, among other information.

#### **Deliverable**

The product is a static map. (Map 4) There is currently no way to select a normal parcel and label it as a rental unit. If necessary, this can be changed in the future. A project file and geodatabase were provided to City of Bondurant staff.

# Bondurant Rental Property Parcels