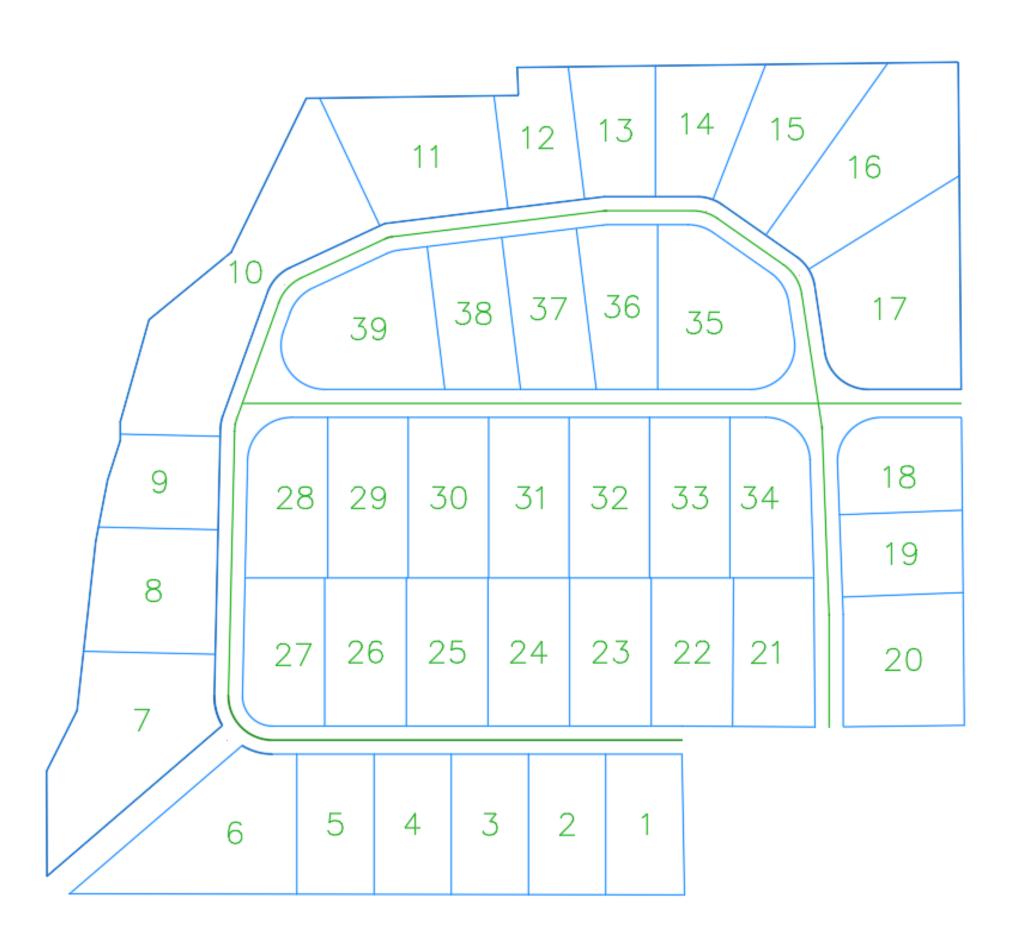

Figure 2. Civil 3D Rendering

#### Conclusion

The final design of the site resulted in a total of thirty-eight lots of buildable land, with a pocket park. Figure 2 (above) shows the layout of these houses. Roads, utilities, and trails were designed following the appropriate guidelines.