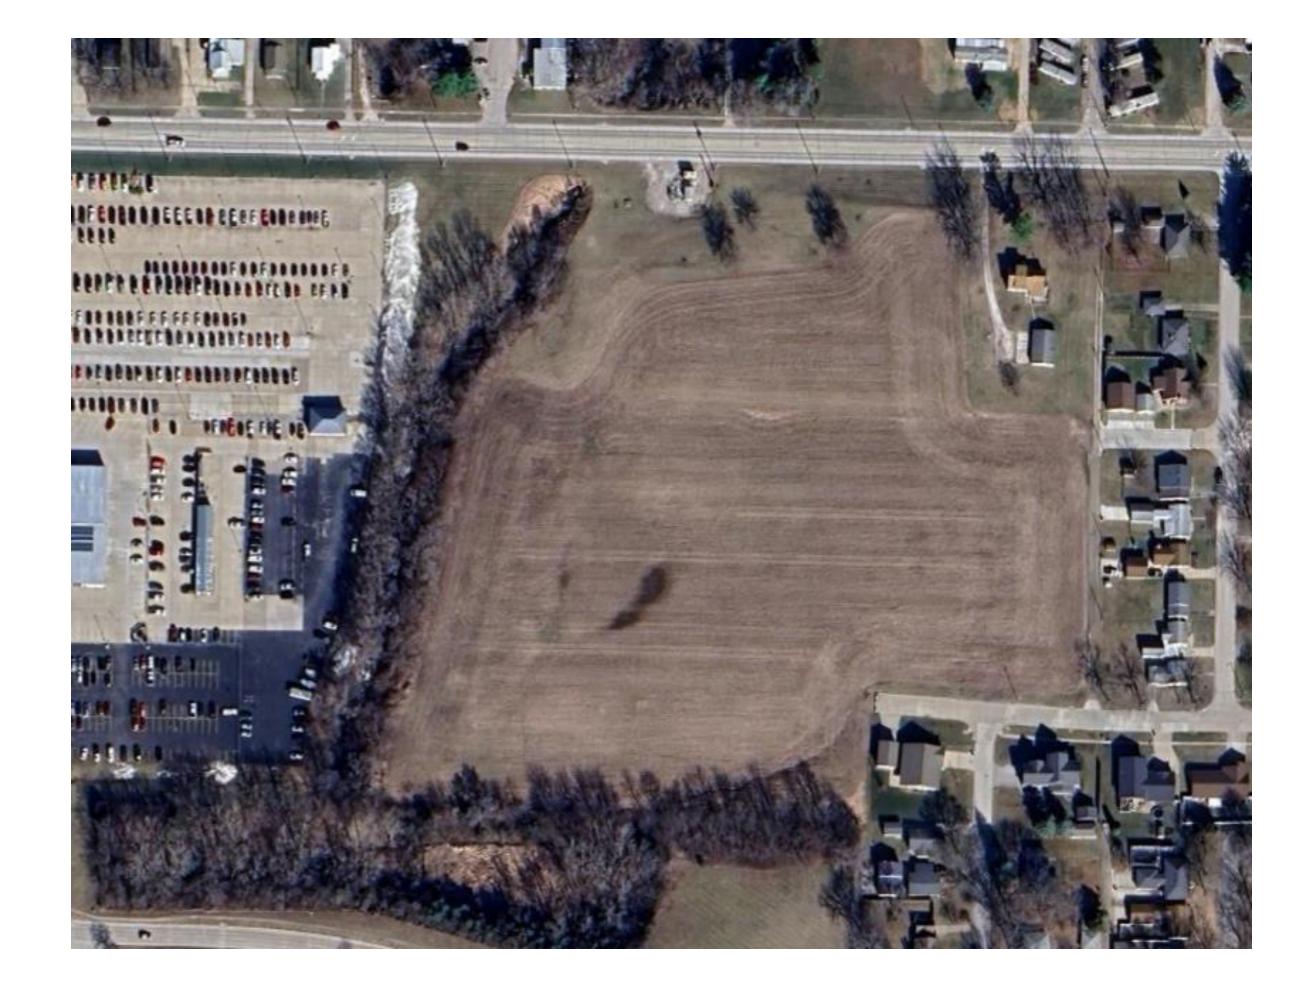

#### **Site Location**

The project site is located South of West Mt. Pleasant Street, just East of the Deery Brothers car dealership.

Figure 1. Location of Site