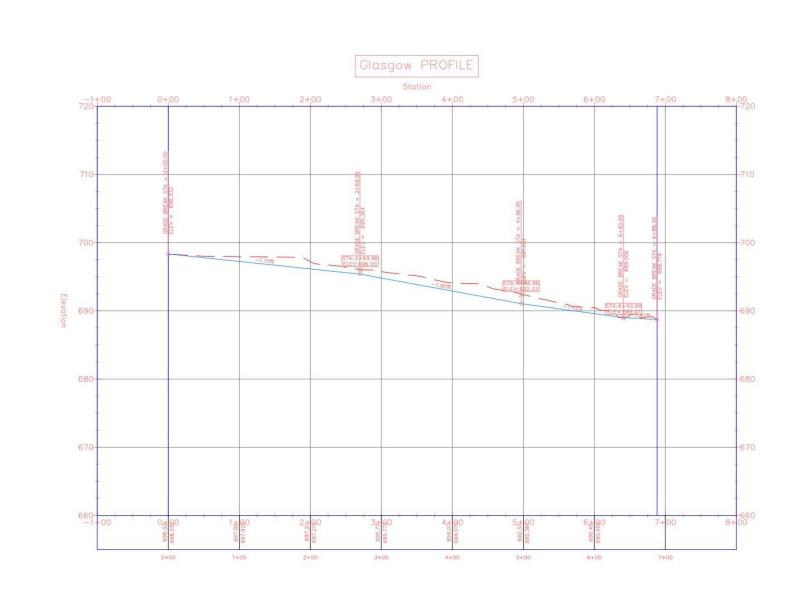

sidential houses given the state and local ordinances. This included the design of the roads, a trail that connects to the existing trail network, and a pocket park.



Figure 2. Civil 3D Rendering

#### **Site Location**

The project site is located South of West Mt. Pleasant Street, just East of the Deery Brothers car dealership.

# Deery Housing Subdivision in West Burlington

Nikki Tirrito, Kendall Maloney, and Owen Murphy
Department of Civil and Environmental Engineering
University of Iowa
City of West Burlington, Gregg Mandsager



Figure 1. Location of Site

### **Cost Estimate**

The final estimate for the cost of constructing the plot, not including the building of houses, is \$3,936,000. With the construction cost per house being \$425,000.



Figure 4. Potential House for Site





Figure 3. Road Design Cross-Sections

#### Conclusion

The final design of the site resulted in a total of thirty-eight lots of buildable land, with a pocket park. Figure 2 (above) shows the layout of these houses. Roads, utilities, and trails were designed following the appropriate guidelines.

# References

Environmental protection. Iowa Department of Natural Resources. (2023). https://www.iowadnr.gov/Environmental-Protection/Water-Quality/NPDES-Storm-Water/Storm-Water-Manual Hale, D. (2019). Site work & landscape costs with RSMEANS DATA: 60280. Gordian.

House Plans & Floor Plans. The Plan Collection. (2024). https://www.theplancollection.com/

House plans, garage plans, duplex plans, & Floor Plans Online Search. House Plans, Garage Plans, Duplex Plans, & Floor Plans Online Search.