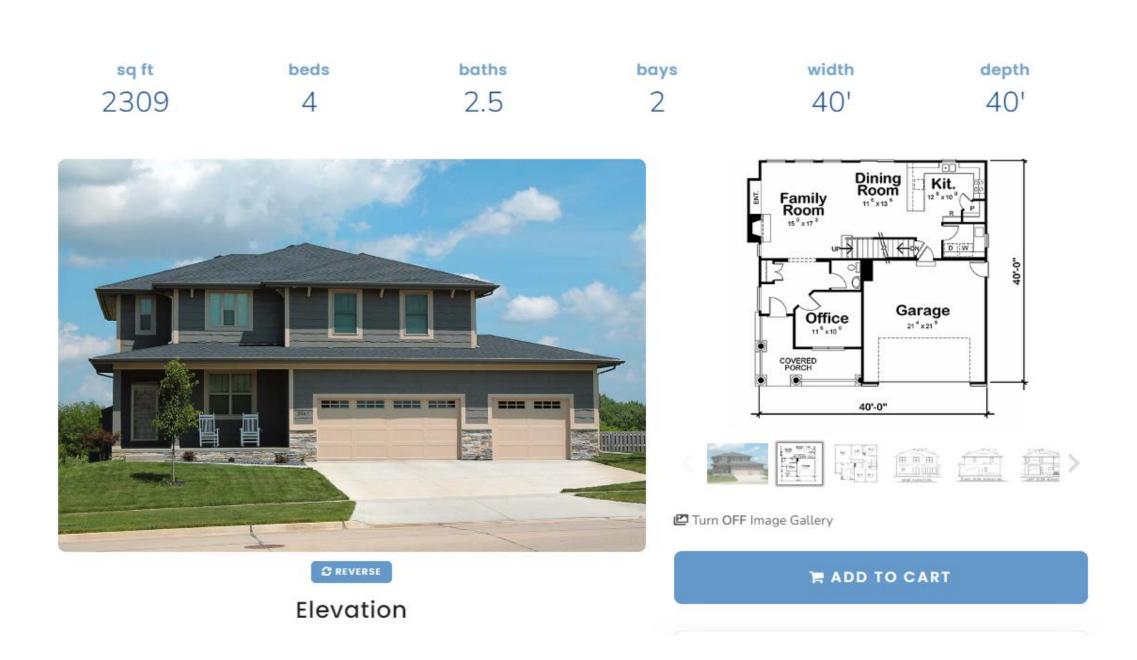

### **Cost Estimate**

The final estimate for the cost of constructing the plot, not including the building of houses, is \$3,936,000. With the construction cost per house being \$425,000.

Figure 4. Potential House for Site