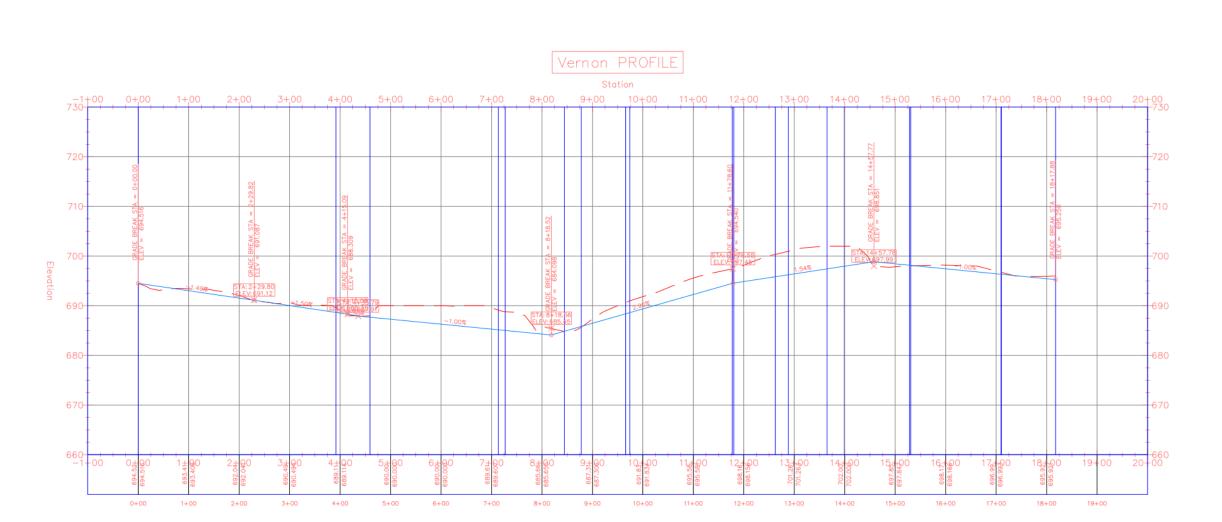

dential houses given the state and local ordinances. This included the design of the roads, a trail that connects to the existing trail network, and a pocket park.



Figure 2. Civil 3D Rendering

#### **Site Location**

The project site is located South of West Mt. Pleasant Street, just East of the Deery Brothers car dealership.

# Deery Housing Subdivision in West Burlington

Nikki Tirrito, Kendall Maloney, and Owen Murphy
Department of Civil and Environmental Engineering
University of Iowa
City of West Burlington, Gregg Mandsager



Figure 1. Location of Site

### **Cost Estimate**

The final estimate for the cost of constructing the plot, not including the building of houses, is \$3,936,000. With the construction cost per house being \$425,000.



Figure 4. Potential House for Site





Figure 3. Road Design Cross-Sections

#### Conclusion

The final design of the site resulted in a total of thirty-eight lots of buildable land, with a pocket park. Figure 2 (above) shows the layout of these houses. Roads, utilities, and trails were designed following the appropriate guidelines.

# References

Environmental protection. Iowa Department of Natural Resources. (2023). https://www.iowadnr.gov/Environmental-Protection/Water-Quality/NPDES-Storm-Water/Storm-Water-Manual Hale, D. (2019). Site work & landscape costs with RSMEANS DATA: 60280. Gordian.

House Plans & Floor Plans. The Plan Collection. (2024). https://www.theplancollection.com/

House plans, garage plans, duplex plans, & Floor Plans Online Search. House Plans, Garage Plans, Duplex Plans, & Floor Plans Online Search. (2